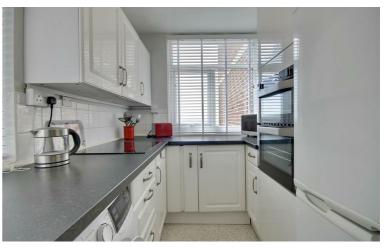

The kitchen is fitted with a range of wall and base units, with space for appliances and two windows giving a pleasant outlook. Both bedrooms are well-proportioned doubles, benefitting from built-in wardrobes, providing excellent storage. The shower room features a WALKING DISTANCE TO HIGH WC.