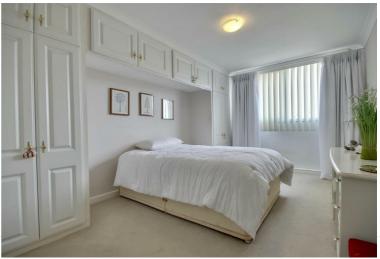

The kitchen is fitted with a range of wall and base units, with space for appliances and two windows giving a pleasant outlook. Both bedrooms are well-proportioned doubles, benefitting from built-in wardrobes, providing excellent storage. The shower room features a WALKING DISTANCE TO HIGH WC.