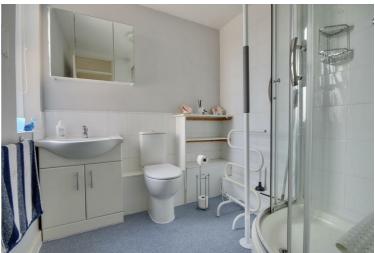

The kitchen is fitted with a range of wall and base units, with space for appliances and two windows giving a pleasant outlook. Both bedrooms are well-proportioned doubles, benefitting from built-in wardrobes, providing excellent storage. The shower room features a WALKING DISTANCE TO HIGH WC.