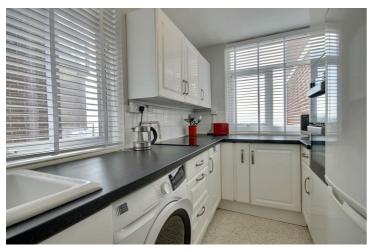

The kitchen is fitted with a range of wall and base units, with space for appliances and two windows giving a pleasant outlook. Both bedrooms are well-proportioned doubles, benefitting from built-in wardrobes, providing excellent storage. The shower room features a WALKING DISTANCE TO HIGH WC.