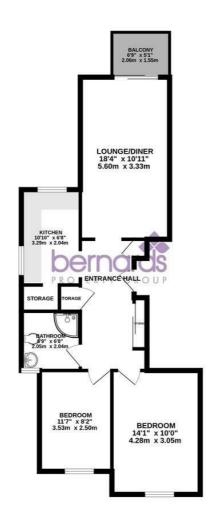

Lounge / Diner: 18'4 x 10'11 (5.60m x 3.33m)

Kitchen: 10'10 x 6'8 (3.29m x 2.04m)

Bedroom One: 14'1 x 10'0 (4.285m x 3.05m)

Bedroom Two: 11'7 x 8'2 (3.53m x 2.50m)

Bathroom: 8'9 x 6'8 (3.53m x 2.50m)

Balcony: 6'9 x 5'1 (2.06m x 1.55m)

#### TOTAL FLOOR AREA: 663 sq.ft. (61.5 sq.m.) approx