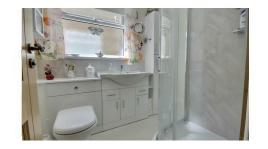

The well-equipped kitchen offers ample storage and workspace, integrated washer/dryer and fridge-freezer, electric oven and ceramic hob, while the modern shower room provides a sleek and stylish finish.