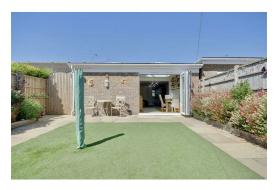

Externally, the property boasts a fully enclosed rear garden designed for low maintenance, with paved areas surrounding artificial grass, offering the perfect setting for relaxing or entertaining without the upkeep of traditional lawns. There is also a paved side access and French doors leading into the garage which has a electric roller door.