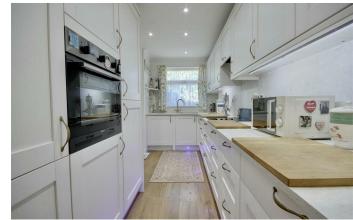

The well-equipped kitchen offers ample storage and workspace, integrated washer/dryer and fridge-freezer, electric oven and ceramic hob, while the modern shower room provides a sleek and stylish finish.