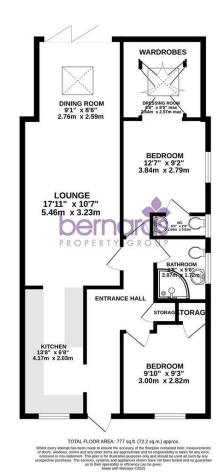

GROUND FLOOR 777 sq.ft. (72.2 sq.m.) approx.

FOR SALE £395,000

26 Fell Drive, Lee-On-The-Solent, PO13 8HR

118 - 120 High Street, Lee-on-the-Solent, PO13 9DB

A welcoming entrance hall provides access to all rooms and the loft space, where the electric boiler is housed, ensuring efficient heating.

The heart of the home is the spacious lounge/diner, featuring a stunning skylight lantern that floods the room with natural light, and bi-fold doors that seamlessly open onto the private rear garden—perfect for indoor-outdoor living and entertaining. There is wooden laminate flooring throughout the living space with carpet to bedroom one.

The well-equipped kitchen offers ample storage and workspace, integrated washer/dryer and fridge-freezer, electric oven and ceramic hob, while the modern shower room provides a sleek and stylish finish.

The main bedroom is a standout feature, complete with a private dressing room, cloakroom, and its own skylight lantern, creating a bright and luxurious retreat. The second bedroom offers versatility for guests, home working, or hobbies.

Externally, the property boasts a fully enclosed rear garden designed for low maintenance, with paved areas surrounding artificial grass, offering the perfect setting for relaxing or entertaining without the upkeep of traditional lawns. There is also a paved side access and French doors leading into the garage which has a electric roller door.