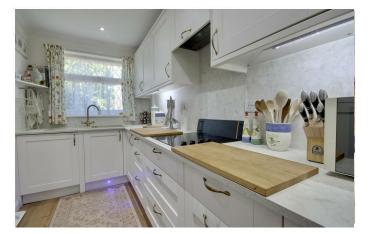

The well-equipped kitchen offers ample storage and workspace, integrated washer/dryer and fridge-freezer, electric oven and ceramic hob, while the modern shower room provides a sleek and stylish finish.