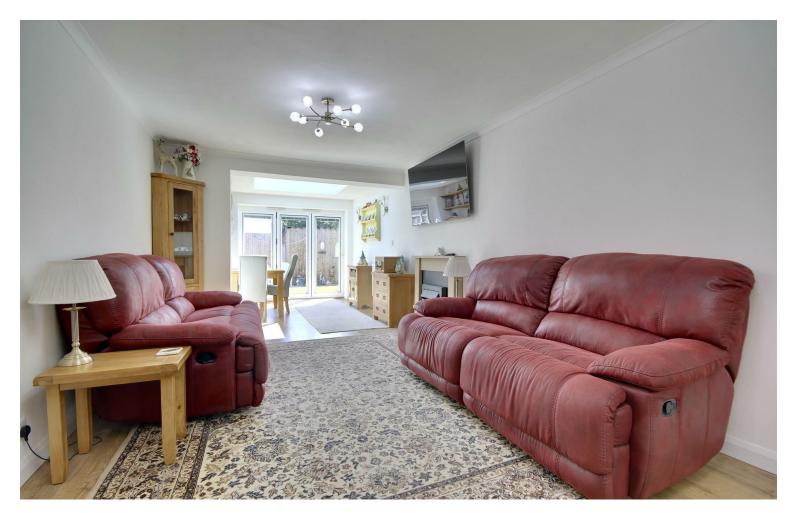

A welcoming entrance hall provides access to all rooms and the loft space, where the electric boiler is housed, ensuring efficient heating.

The heart of the home is the spacious lounge/diner, featuring a stunning skylight lantern that floods the room with natural light, and bi-fold doors that seamlessly open onto the private rear garden—perfect for indoor-outdoor living and entertaining. There is wooden laminate flooring throughout the living space with carpet to bedroom one.