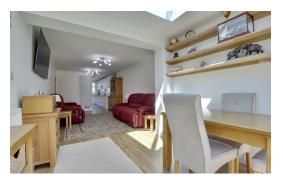

A welcoming entrance hall provides access to all rooms and the loft space, where the electric boiler is housed, ensuring efficient heating.

The heart of the home is the spacious lounge/diner, featuring a stunning skylight lantern that floods the room with natural light, and bi-fold doors that seamlessly open onto the private rear garden—perfect for indoor-outdoor living and entertaining. There is wooden laminate flooring throughout the living space with carpet to bedroom one.