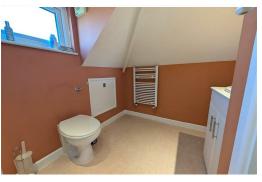

Conservatory: 23'9 x 9'9 (7.24m x 2.97m)

Bedroom 3: 11'7 x 8'9 + alcove (3.53m x 2.67m)

Shower Room: 8'4 x 6'2 (max measurements only) (2.54m x 1.88m)

Garage: 16'6 x 10'8 (5.03m x 3.25m)