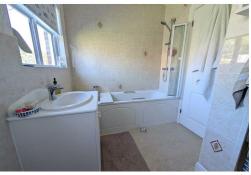

Living Room: 23'1 x 17'6 (7.04m x 5.33m)

Kitchen/Breakfast Room: 23'2 x 10'0 (7.06m x 3.05m)

Bathroom: 8'4 x 6'10 (L-shaped max measurements only)

Bedroom 1: 13'0 x 11'0

Bedroom 2: 10'5 x 10'5 (3.17m x 3.17m)