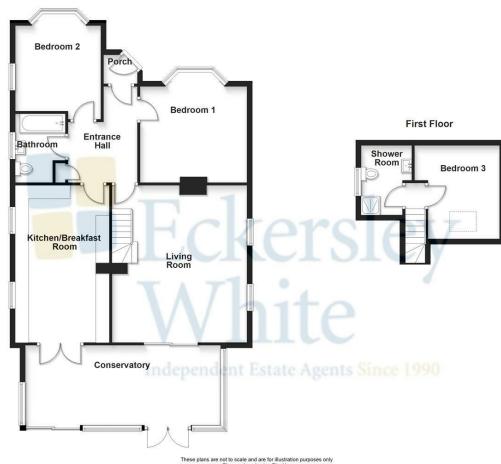

### SUMMARY

A rare opportunity to purchase a detached chalet variety of bungalow set in grounds of over 1/4 of an acre. Providing lots of off road parking plus a garage, a substantial and beautifully maintained established garden and a versatile arrangement of accommodation with 2 bedrooms on the ground floor, 2 bathrooms and a further bedroom on the first floor. One particular feature is the spacious living room/diner and coupled with this, a large kitchen/breakfast room and good size conservatory offering a vista of the grounds and you have a property unlike any other.

Living Room: 23'1 x 17'6 (7.04m x 5.33m)

Kitchen/Breakfast Room: 23'2 x 10'0 (7.06m x 3.05m)

Bathroom: 8'4 x 6'10 (L-shaped max measurements only)

Bedroom 1: 13'0 x 11'0

Bedroom 2: 10'5 x 10'5 (3.17m x 3.17m)

Conservatory: 23'9 x 9'9 (7.24m x 2.97m)

Bedroom 3: 11'7 x 8'9 + alcove (3.53m x 2.67m)

Shower Room: 8'4 x 6'2 (max measurements only) (2.54m x 1.88m)

Garage: 16'6 x 10'8 (5.03m x 3.25m)