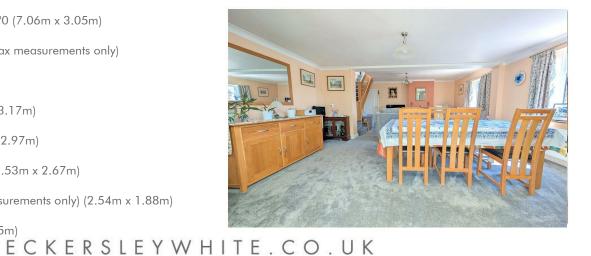

Living Room: 23'1 x 17'6 (7.04m x 5.33m)

Kitchen/Breakfast Room: 23'2 x 10'0 (7.06m x 3.05m)

Bathroom: 8'4 x 6'10 (L-shaped max measurements only)

Bedroom 1: 13'0 x 11'0

Bedroom 2: 10'5 x 10'5 (3.17m x 3.17m)

Conservatory: 23'9 x 9'9 (7.24m x 2.97m)

Bedroom 3: 11'7 x 8'9 + alcove (3.53m x 2.67m)

Shower Room: 8'4 x 6'2 (max measurements only) (2.54m x 1.88m)

Garage: 16'6 x 10'8 (5.03m x 3.25m)