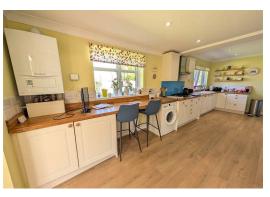

Living Room: 23'1 x 17'6 (7.04m x 5.33m)

Kitchen/Breakfast Room: 23'2 x 10'0 (7.06m x 3.05m)

Bathroom: 8'4 x 6'10 (L-shaped max measurements only)

Bedroom 1: 13'0 x 11'0

Bedroom 2: 10'5 x 10'5 (3.17m x 3.17m)