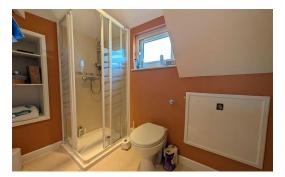

Conservatory: 23'9 x 9'9 (7.24m x 2.97m)

Bedroom 3: 11'7 x 8'9 + alcove (3.53m x 2.67m)

Shower Room: 8'4 x 6'2 (max measurements only) (2.54m x 1.88m)

Garage: 16'6 x 10'8 (5.03m x 3.25m)