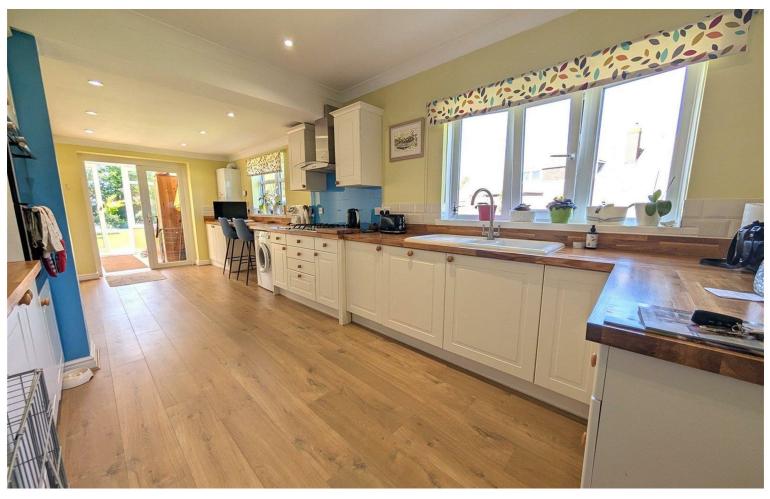

Living Room: 23'1 x 17'6 (7.04m x 5.33m)

Kitchen/Breakfast Room: 23'2 x 10'0 (7.06m x 3.05m)

Bathroom: 8'4 x 6'10 (L-shaped max measurements only)

Bedroom 1: 13'0 x 11'0

Bedroom 2: 10'5 x 10'5 (3.17m x 3.17m)