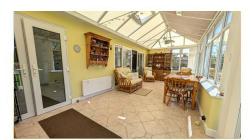

Conservatory: 23'9 x 9'9 (7.24m x 2.97m)

Bedroom 3: 11'7 x 8'9 + alcove (3.53m x 2.67m)

Shower Room: 8'4 x 6'2 (max measurements only) (2.54m x 1.88m)

Garage: 16'6 x 10'8 (5.03m x 3.25m)