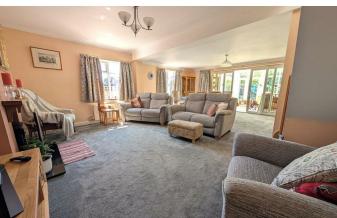

Living Room: 23'1 x 17'6 (7.04m x 5.33m)

Kitchen/Breakfast Room: 23'2 x 10'0 (7.06m x 3.05m)

Bathroom: 8'4 x 6'10 (L-shaped max measurements only)

Bedroom 1: 13'0 x 11'0

Bedroom 2: 10'5 x 10'5 (3.17m x 3.17m)