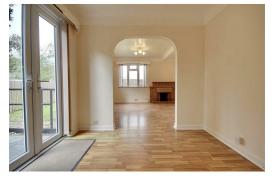

Dining Area: 10'0 x 8'10 (3.05m x 2.69m)

Living Room: 18'0 x 12'5 (5.49m x 3.78m)

Kitchen: 12'3 x 10'4 (3.73m x 3.15m)

Bedroom 3: 11'4 x 10'5 (3.45m x 3.17m)

Wet Room: 5'9 x 5'0 (1.75m x 1.52m)

Bedroom 1: 14'0 widening to 16'7 x 12'6 (4.27m widening to 5.05m x 3.81m)