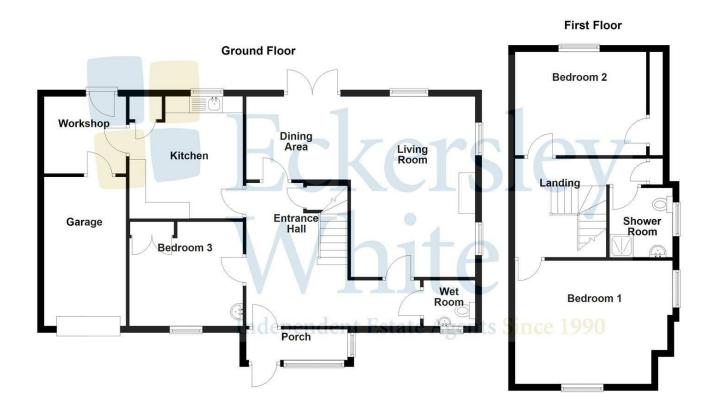

### **SUMMARY**

A rare opportunity to purchase a detached chalet variety of home with 2 bedrooms on the first floor and 1 on the ground. Located in a requested address, moments from Lee-on-the-Solent High Street and shops and within easy reach of the beach and seafront. West Lee-on-the-Solent traditionally proves very popular and we have no hesitation in recommending this pleasant detached home. The property is being offered for sale chain free.

Dining Area: 10'0 x 8'10 (3.05m x 2.69m)

Living Room: 18'0 x 12'5 (5.49m x 3.78m)

Kitchen: 12'3 x 10'4 (3.73m x 3.15m)

Bedroom 3: 11'4 x 10'5 (3.45m x 3.17m)

Wet Room: 5'9 x 5'0 (1.75m x 1.52m)

Bedroom 1: 14'0 widening to 16'7 x 12'6 (4.27m widening to 5.05m x 3.81m)

Bedroom 2: 11'10 x 10'4 (3.61m x 3.15m)

Bathroom: 7'0 x 6'9 (2.13m x 2.06m)

Garage: 16'8 x 8'0 (5.08m x 2.44m)

Workshop: 8'6 x 6'6 (2.59m x 1.98m)