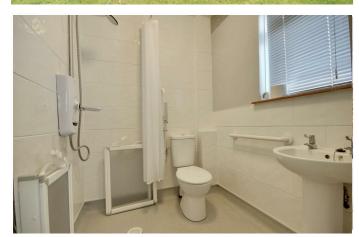

Dining Area: 10'0 x 8'10 (3.05m x 2.69m)

Living Room: 18'0 x 12'5 (5.49m x 3.78m)

Kitchen: 12'3 x 10'4 (3.73m x 3.15m)

Bedroom 3: 11'4 x 10'5 (3.45m x 3.17m)

Wet Room: 5'9 x 5'0 (1.75m x 1.52m)

Bedroom 1: 14'0 widening to 16'7 x 12'6 (4.27m widening to 5.05m x 3.81m)