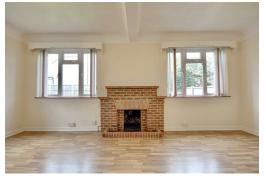

Dining Area: 10'0 x 8'10 (3.05m x 2.69m)

Living Room: 18'0 x 12'5 (5.49m x 3.78m)

Kitchen: 12'3 x 10'4 (3.73m x 3.15m)

Bedroom 3: 11'4 x 10'5 (3.45m x 3.17m)

Wet Room: 5'9 x 5'0 (1.75m x 1.52m)

Bedroom 1: 14'0 widening to 16'7 x 12'6 (4.27m widening to 5.05m x 3.81m)