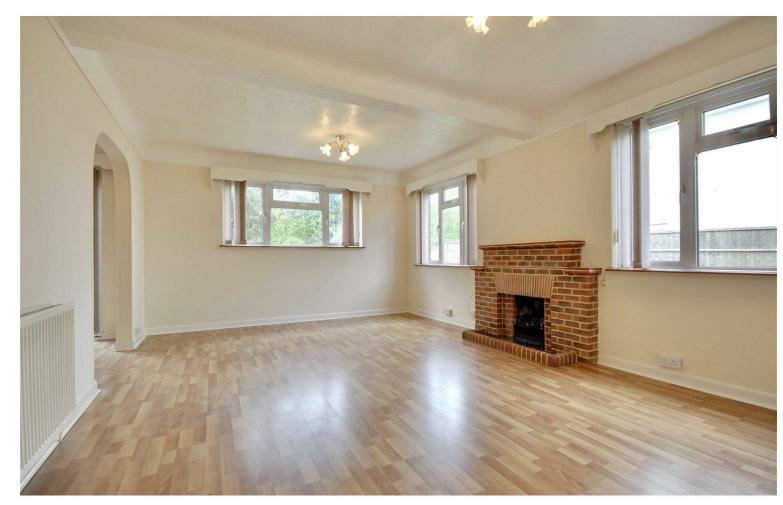

Dining Area: 10'0 x 8'10 (3.05m x 2.69m)

Living Room: 18'0 x 12'5 (5.49m x 3.78m)

Kitchen: 12'3 x 10'4 (3.73m x 3.15m)

Bedroom 3: 11'4 x 10'5 (3.45m x 3.17m)

Wet Room: 5'9 x 5'0 (1.75m x 1.52m)

Bedroom 1: 14'0 widening to 16'7 x 12'6 (4.27m widening to 5.05m x 3.81m)