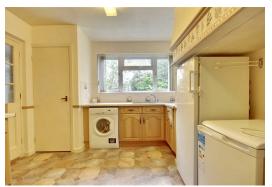

Dining Area: 10'0 x 8'10 (3.05m x 2.69m)

Living Room: 18'0 x 12'5 (5.49m x 3.78m)

Kitchen: 12'3 x 10'4 (3.73m x 3.15m)

Bedroom 3: 11'4 x 10'5 (3.45m x 3.17m)

Wet Room: 5'9 x 5'0 (1.75m x 1.52m)

Bedroom 1: 14'0 widening to 16'7 x 12'6 (4.27m widening to 5.05m x 3.81m)