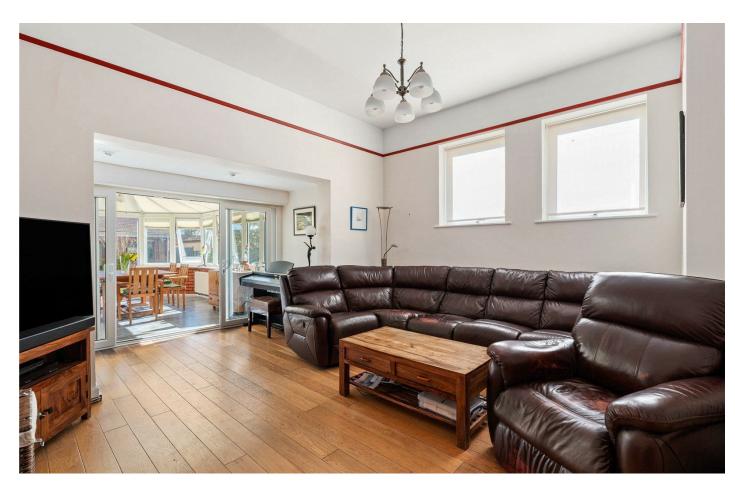

Being part of the historic school building, number 16 Manor Way epitomises prime Victorian architecture and is convenient for shops, amenities and the beach. Arranged over 3 floors and offering versatile accommodation, we have great pleasure in offering this home for sale. The accommodation briefly includes living room, dining room and large conservatory plus extended kitchen, 2 first floor bedrooms plus bathroom and 2 further bedrooms plus bathroom on the top floor. There is a double garage at the rear plus parking to

WC: 6'7 x 3'1 (2.01m x 0.94m)

Dining Room/2nd Reception Room: 13'0 x 12'0 (3.96m x 3.66m)

Kitchen: 13'2 x 11'5 (4.01m x 3.48m)

Living Room: 15'0 x 13'9 (4.57m x 4.19m) Conservatory: 15'5 x 10'9 (4.70m x 3.28m)