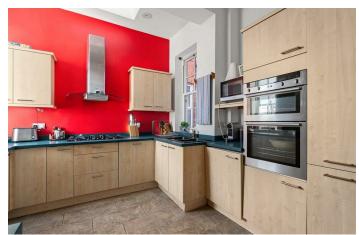

Being part of the historic school building, number 16 Manor Way epitomises prime Victorian architecture and is convenient for shops, amenities and the beach. Arranged over 3 floors and offering versatile accommodation, we have great pleasure in offering this home for sale. The accommodation briefly includes living room, dining room and large conservatory plus extended kitchen, 2 first floor bedrooms plus bathroom and 2 further bedrooms plus bathroom on the top floor. There is a double garage at the rear plus parking to

WC: 6'7 x 3'1 (2.01m x 0.94m)

Dining Room/2nd Reception Room: 13'0 x 12'0 (3.96m x 3.66m)

Kitchen: 13'2 x 11'5 (4.01m x 3.48m)

Living Room: 15'0 x 13'9 (4.57m x 4.19m) Conservatory: 15'5 x 10'9 (4.70m x 3.28m)