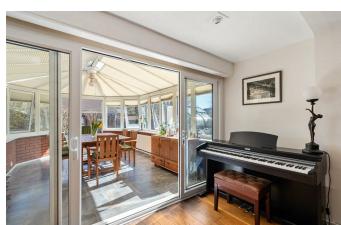

Being part of the historic school building, number 16 Manor Way epitomises prime Victorian architecture and is convenient for shops, amenities and the beach. Arranged over 3 floors and offering versatile accommodation, we have great pleasure in offering this home for sale. The accommodation briefly includes living room, dining room and large conservatory plus extended kitchen, 2 first floor bedrooms plus bathroom and 2 further bedrooms plus bathroom on the top floor. There is a double garage at the rear plus parking to

WC: 6'7 x 3'1 (2.01m x 0.94m)

Dining Room/2nd Reception Room: 13'0 x 12'0 (3.96m x 3.66m)

Kitchen: 13'2 x 11'5 (4.01m x 3.48m)

Living Room: 15'0 x 13'9 (4.57m x 4.19m) Conservatory: 15'5 x 10'9 (4.70m x 3.28m)