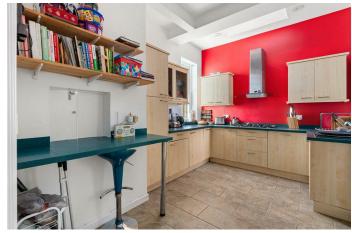

Being part of the historic school building, number 16 Manor Way epitomises prime Victorian architecture and is convenient for shops, amenities and the beach. Arranged over 3 floors and offering versatile accommodation, we have great pleasure in offering this home for sale. The accommodation briefly includes living room, dining room and large conservatory plus extended kitchen, 2 first floor bedrooms plus bathroom and 2 further bedrooms plus bathroom on the top floor. There is a double garage at the rear plus parking to

WC: 6'7 x 3'1 (2.01m x 0.94m)

Dining Room/2nd Reception Room: 13'0 x 12'0 (3.96m x 3.66m)

Kitchen: 13'2 x 11'5 (4.01m x 3.48m)

Living Room: 15'0 x 13'9 (4.57m x 4.19m) Conservatory: 15'5 x 10'9 (4.70m x 3.28m)