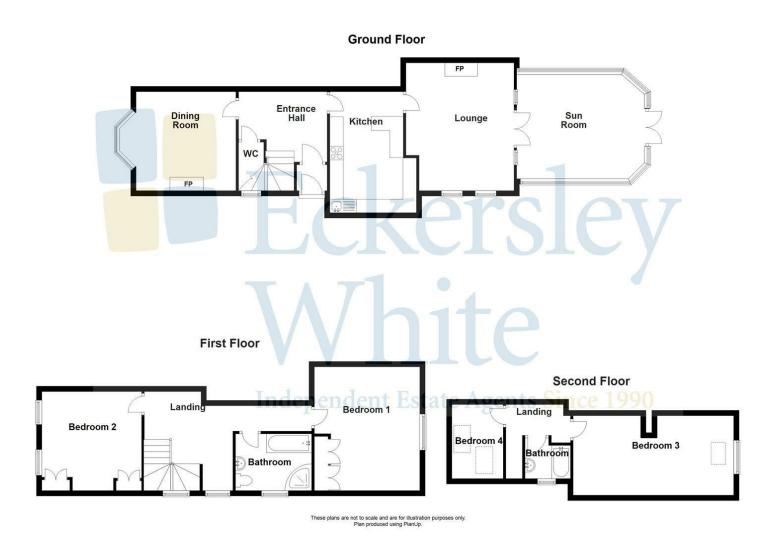

Being part of the historic school building, number 16 Manor Way epitomises prime Victorian architecture and is convenient for shops, amenities and the beach. Arranged over 3 floors and offering versatile accommodation, we have great pleasure in offering this home for sale. The accommodation briefly includes living room, dining room and large conservatory plus extended kitchen, 2 first floor bedrooms plus bathroom and 2 further bedrooms plus bathroom on the top floor. There is a double garage at the rear plus parking to

WC: 6'7 x 3'1 (2.01m x 0.94m)

Dining Room/2nd Reception Room: 13'0 x 12'0 (3.96m x 3.66m)

Kitchen: 13'2 x 11'5 (4.01m x 3.48m)

Living Room: 15'0 x 13'9 (4.57m x 4.19m) Conservatory: 15'5 x 10'9 (4.70m x 3.28m)

Bedroom 1: 15'0 x 13'5 (4.57m x 4.09m)

Bedroom 2: 12'7 x 12'2 (3.83m x 3.71m)

Bathroom: 9'0 x 8'4 (2.74m x 2.54m)

Bedroom 3: 20'8 x 8'3 (6.30m x 2.51m)

Bedroom 4: 9'2 x 9'0 (2.79m x 2.74m)

2nd Bathroom: 7'4 x 6'1 (max) (2.23m x

Double Garage: 20'6 x 16'5 (6.25m x

Call today to arrange a viewing 02392 553 636 www.bernardsestates.co.uk