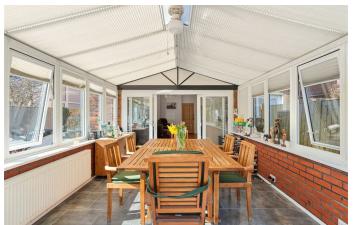

Being part of the historic school building, number 16 Manor Way epitomises prime Victorian architecture and is convenient for shops, amenities and the beach. Arranged over 3 floors and offering versatile accommodation, we have great pleasure in offering this home for sale. The accommodation briefly includes living room, dining room and large conservatory plus extended kitchen, 2 first floor bedrooms plus bathroom and 2 further bedrooms plus bathroom on the top floor. There is a double garage at the rear plus parking to

WC: 6'7 x 3'1 (2.01m x 0.94m)

Dining Room/2nd Reception Room: 13'0 x 12'0 (3.96m x 3.66m)

Kitchen: 13'2 x 11'5 (4.01m x 3.48m)

Living Room: 15'0 x 13'9 (4.57m x 4.19m) Conservatory: 15'5 x 10'9 (4.70m x 3.28m)