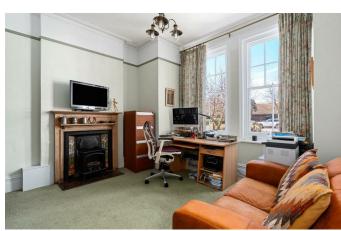

Bedroom 1: 15'0 x 13'5 (4.57m x 4.09m)

Bedroom 2: 12'7 x 12'2 (3.83m x 3.71m)

Bathroom: 9'0 x 8'4 (2.74m x 2.54m)

Bedroom 3: 20'8 x 8'3 (6.30m x 2.51m)

Bedroom 4: 9'2 x 9'0 (2.79m x 2.74m)

2nd Bathroom: 7'4 x 6'1 (max) (2.23m x 1.85m)