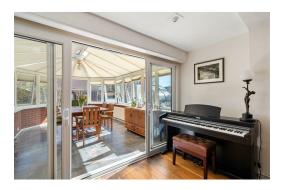

WC: 6'7 x 3'1 (2.01m x 0.94m)

Dining Room/2nd Reception Room: 13'0 x 12'0 (3.96m x 3.66m)

Kitchen: 13'2 x 11'5 (4.01m x 3.48m)

Living Room: 15'0 x 13'9 (4.57m x 4.19m)

Conservatory: 15'5 x 10'9 (4.70m x 3.28m)