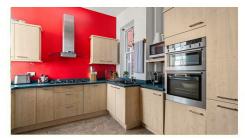

WC: 6'7 x 3'1 (2.01m x 0.94m)

Dining Room/2nd Reception Room: 13'0 x 12'0 (3.96m x 3.66m)

Kitchen: 13'2 x 11'5 (4.01m x 3.48m)

Living Room: 15'0 x 13'9 (4.57m x 4.19m)

Conservatory: 15'5 x 10'9 (4.70m x 3.28m)