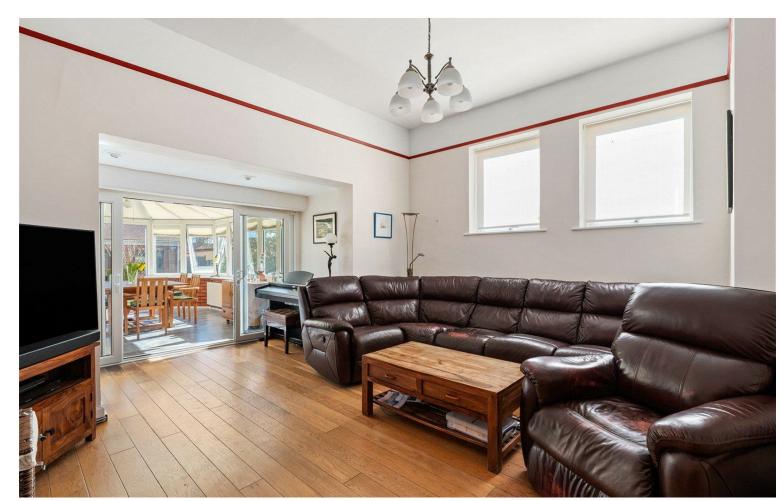

WC: 6'7 x 3'1 (2.01m x 0.94m)

Dining Room/2nd Reception Room: 13'0 x 12'0 (3.96m x 3.66m)

Kitchen: 13'2 x 11'5 (4.01m x 3.48m)

Living Room: 15'0 x 13'9 (4.57m x 4.19m)

Conservatory: 15'5 x 10'9 (4.70m x 3.28m)