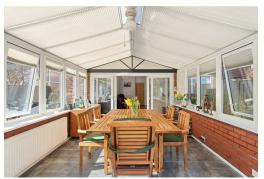

WC: 6'7 x 3'1 (2.01m x 0.94m)

Dining Room/2nd Reception Room: 13'0 x 12'0 (3.96m x 3.66m)

Kitchen: 13'2 x 11'5 (4.01m x 3.48m)

Living Room: 15'0 x 13'9 (4.57m x 4.19m)

Conservatory: 15'5 x 10'9 (4.70m x 3.28m)