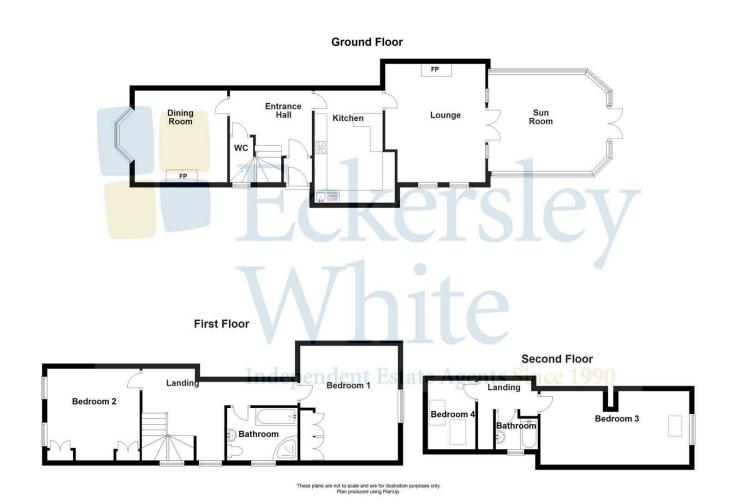

### **SUMMARY**

Being part of the historic school building, number 16 Manor Way epitomises prime Victorian architecture and is convenient for shops, amenities and the beach. Arranged over 3 floors and offering versatile accommodation, we have great pleasure in offering this home for sale. The accommodation briefly includes living room, dining room and large conservatory plus extended kitchen, 2 first floor bedrooms plus bathroom and 2 further bedrooms plus bathroom on the top floor. There is a double garage at the rear plus parking to the front.

WC: 6'7 x 3'1 (2.01m x 0.94m)

Dining Room/2nd Reception Room: 13'0 x 12'0 (3.96m x 3.66m)

Kitchen: 13'2 x 11'5 (4.01m x 3.48m)

Living Room: 15'0 x 13'9 (4.57m x 4.19m)

Conservatory: 15'5 x 10'9 (4.70m x 3.28m)

Bedroom 1: 15'0 x 13'5 (4.57m x 4.09m)

Bedroom 2: 12'7 x 12'2 (3.83m x 3.71m)

Bathroom: 9'0 x 8'4 (2.74m x 2.54m)

Bedroom 3: 20'8 x 8'3 (6.30m x 2.51m)

Bedroom 4: 9'2 x 9'0 (2.79m x 2.74m)

2nd Bathroom: 7'4 x 6'1 (max) (2.23m x 1.85m)

Double Garage: 20'6 x 16'5 (6.25m x 5.00m)