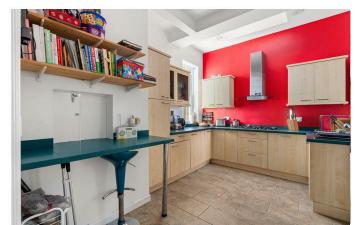

WC: 6'7 x 3'1 (2.01m x 0.94m)

Dining Room/2nd Reception Room: 13'0 x 12'0 (3.96m x 3.66m)

Kitchen: 13'2 x 11'5 (4.01m x 3.48m)

Living Room: 15'0 x 13'9 (4.57m x 4.19m)

Conservatory: 15'5 x 10'9 (4.70m x 3.28m)