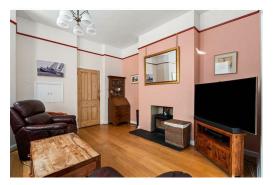

WC: 6'7 x 3'1 (2.01m x 0.94m)

Dining Room/2nd Reception Room: 13'0 x 12'0 (3.96m x 3.66m)

Kitchen: 13'2 x 11'5 (4.01m x 3.48m)

Living Room: 15'0 x 13'9 (4.57m x 4.19m)

Conservatory: 15'5 x 10'9 (4.70m x 3.28m)