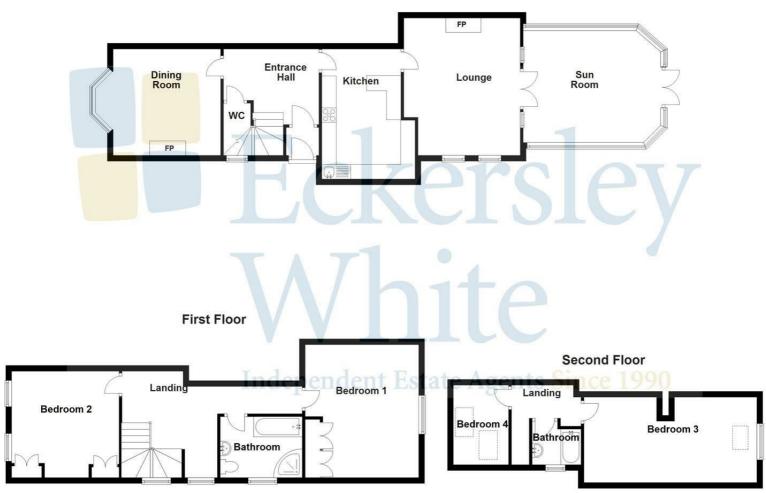

# HIGHLIGHTS

| • |
|---|
| • |
| • |
| • |
|   |
|   |
|   |
| • |
|   |

Being part of the historic school building, number 16 Manor Way epitomises prime Victorian architecture and is convenient for shops, amenities and the beach. Arranged over 3 floors and offering versatile accommodation, we have great pleasure in offering this home for sale. The accommodation briefly includes living room, dining room and large conservatory plus extended

kitchen, 2 first floor bedrooms plus bathroom and 2 further bedrooms plus bathroom on the top floor. There is a double garage at the rear plus parking to the front.

Call today to arrange a viewing www.bernardsestates.co.uk

#### **Ground Floor**

These plans are not to scale and are for illustration purposes only. Plan produced using PlanUp.

118 - 120 High Street, Lee-on-the-Solent, PO13 9DB