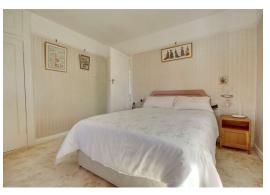

Living Room: 18'1 x 12'3 (5.51m x 3.73m)

Dining Room: 12'2 x 10'0 (3.71m x 3.05m)

Kitchen: 15'2 x 7'4 (4.62m x 2.23m)

Conservatory: 23'4 x 7'3 (7.11m x 2.21m)

WC: 6'3 x 4'11 (1.90m x 1.50m)

Bedroom 1: 12'2 x 11'0 (3.71m x 3.35m)

Bedroom 2: 11'0 x 11'2 (3.35m x 3.40m)

Bedroom 3: 9'0 x 6'6 (2.74m x 1.98m)

Bathroom: 9'0 x 6'4 (2.74m x 1.93m)