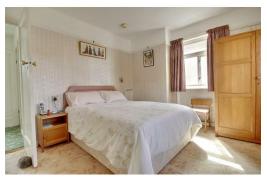

Living Room: 18'1 x 12'3 (5.51m x 3.73m)

Dining Room: 12'2 x 10'0 (3.71m x 3.05m)

Kitchen: 15'2 x 7'4 (4.62m x 2.23m)

Conservatory: 23'4 x 7'3 (7.11m x 2.21m)

WC: 6'3 x 4'11 (1.90m x 1.50m)

Bedroom 1: 12'2 x 11'0 (3.71m x 3.35m)

Bedroom 2: 11'0 x 11'2 (3.35m x 3.40m)

Bedroom 3: 9'0 x 6'6 (2.74m x 1.98m)

Bathroom: 9'0 x 6'4 (2.74m x 1.93m)