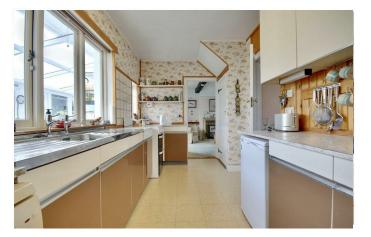

Living Room: 18'1 x 12'3 (5.51m x 3.73m)

Dining Room: 12'2 x 10'0 (3.71m x 3.05m)

Kitchen: 15'2 x 7'4 (4.62m x 2.23m)

Conservatory: 23'4 x 7'3 (7.11m x 2.21m)

WC: 6'3 x 4'11 (1.90m x 1.50m)

Bedroom 1: 12'2 x 11'0 (3.71m x 3.35m)