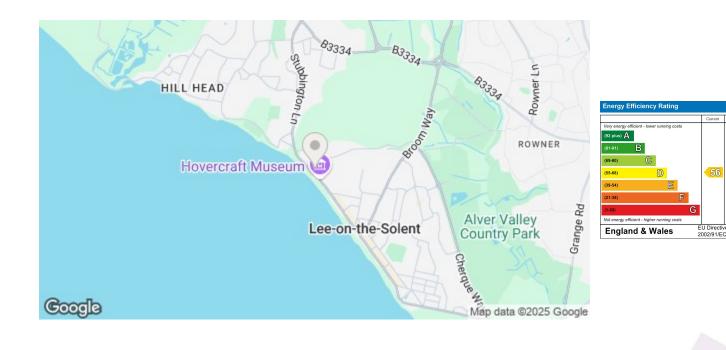

### Windsong Drake Road, Lee-On-The-Solent, PO13 9NS

02392 553 636 L

ECKERSLEYWHITE.CO.UK