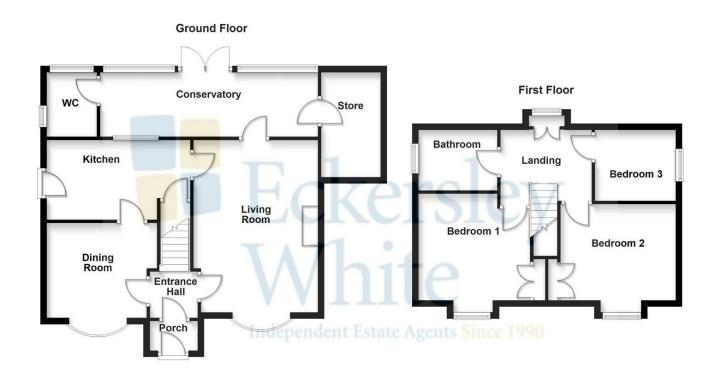

These plans are not to scale and are for illustration purposes only Plan produced using PlanUp.

Living Room: 18'1 x 12'3 (5.51m x 3.73m)

Dining Room: 12'2 x 10'0 (3.71m x 3.05m)

Kitchen: 15'2 x 7'4 (4.62m x 2.23m)

Conservatory: 23'4 x 7'3 (7.11m x 2.21m)

WC: 6'3 x 4'11 (1.90m x 1.50m)

Bedroom 1: 12'2 x 11'0 (3.71m x 3.35m)

Bedroom 2: 11'0 x 11'2 (3.35m x 3.40m)

Bedroom 3: 9'0 x 6'6 (2.74m x 1.98m)

Bathroom: 9'0 x 6'4 (2.74m x 1.93m)