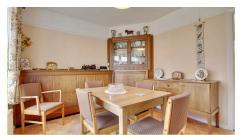

Living Room: 18'1 x 12'3 (5.51m x 3.73m)

Dining Room: 12'2 x 10'0 (3.71m x 3.05m)

Kitchen: 15'2 x 7'4 (4.62m x 2.23m)

Conservatory: 23'4 x 7'3 (7.11m x 2.21m)

WC: 6'3 x 4'11 (1.90m x 1.50m)

Bedroom 1: 12'2 x 11'0 (3.71m x 3.35m)