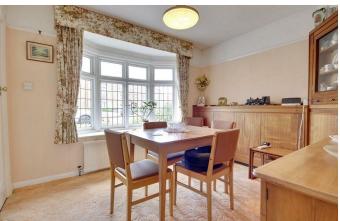

Living Room: 18'1 x 12'3 (5.51m x 3.73m)

Dining Room: 12'2 x 10'0 (3.71m x 3.05m)

Kitchen: 15'2 x 7'4 (4.62m x 2.23m)

Conservatory: 23'4 x 7'3 (7.11m x 2.21m)

WC: 6'3 x 4'11 (1.90m x 1.50m)

Bedroom 1: 12'2 x 11'0 (3.71m x 3.35m)