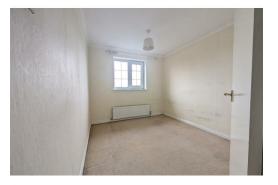

Reception Room: 16'10 x 9'5 (5.13m x 2.87m)

Living Room: 17'4 x 12'2 (widening to 18'4) (5.28m x 3.71m)

Kitchen/Diner: 18'3 x 9'5 (5.56m x 2.87m)

Bedroom 1: 13'3 x 9'4 (4.04m x 2.84m)

Bedroom 2: 11'7 x 9'4 (3.53m x 2.84m)

Bedroom 3: 9'5 x 8'9 (2.87m x 2.67m)

Bathroom: 8'7 x 6'9 (2.62m x 2.06m)

Garage: 17'0 x 8'3 (5.18m x 2.51m)