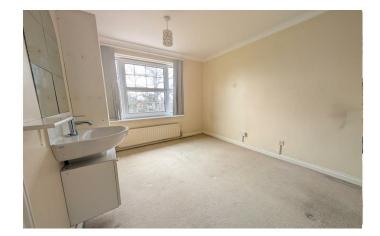

Reception Room: 16'10 x 9'5 (5.13m x 2.87m)

Living Room: 17'4 x 12'2 (widening to 18'4) (5.28m x 3.71m)

Kitchen/Diner: 18'3 x 9'5 (5.56m x 2.87m)

Bedroom 1: 13'3 x 9'4 (4.04m x 2.84m)

Bedroom 2: 11'7 x 9'4 (3.53m x 2.84m)