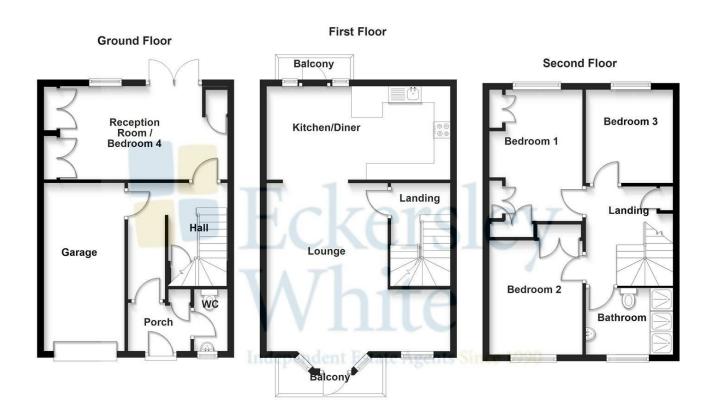

Reception Room: 16'10 x 9'5 (5.13m x 2.87m)

Living Room: 17'4 x 12'2 (widening to 18'4) (5.28m x 3.71m)

Kitchen/Diner: 18'3 x 9'5 (5.56m x 2.87m)

Bedroom 1: 13'3 x 9'4 (4.04m x 2.84m)

Bedroom 2: 11'7 x 9'4 (3.53m x 2.84m)

Bedroom 3: 9'5 x 8'9 (2.87m x 2.67m)

Bathroom: 8'7 x 6'9 (2.62m x 2.06m)

Garage: 17'0 x 8'3 (5.18m x 2.51m)