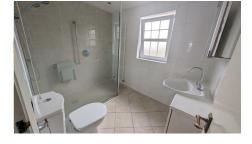

Bedroom 3: 9'5 x 8'9 (2.87m x 2.67m)

Bathroom: 8'7 x 6'9 (2.62m x 2.06m)

Garage: 17'0 x 8'3 (5.18m x 2.51m)