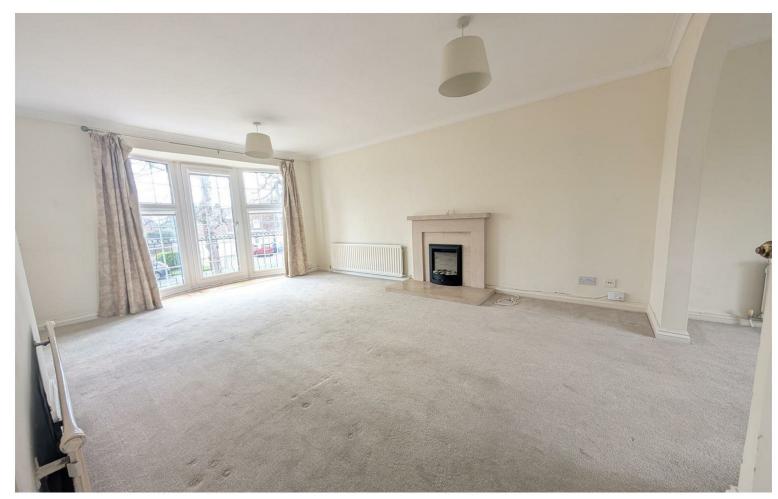

Reception Room: 16'10 x 9'5 (5.13m x 2.87m)

Living Room: 17'4 x 12'2 (widening to 18'4) (5.28m x 3.71m)

Kitchen/Diner: 18'3 x 9'5 (5.56m x 2.87m)

Bedroom 1: 13'3 x 9'4 (4.04m x 2.84m)

Bedroom 2: 11'7 x 9'4 (3.53m x 2.84m)