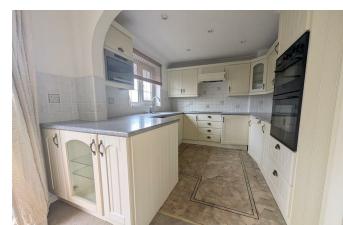

Reception Room: 16'10 x 9'5 (5.13m x 2.87m)

Living Room: 17'4 x 12'2 (widening to 18'4) (5.28m x 3.71m)

Kitchen/Diner: 18'3 x 9'5 (5.56m x 2.87m)

Bedroom 1: 13'3 x 9'4 (4.04m x 2.84m)

Bedroom 2: 11'7 x 9'4 (3.53m x 2.84m)