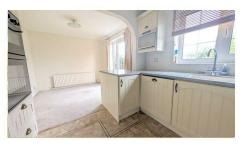

Reception Room: 16'10 x 9'5 (5.13m x 2.87m)

Living Room: 17'4 x 12'2 (widening to 18'4) (5.28m x 3.71m)

Kitchen/Diner: 18'3 x 9'5 (5.56m x 2.87m)

Bedroom 1: 13'3 x 9'4 (4.04m x 2.84m)

Bedroom 2: 11'7 x 9'4 (3.53m x 2.84m)