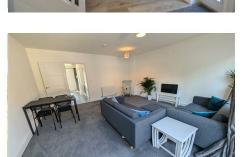

### **SUMMARY**

An opportunity to purchase a 3 bedroom modern home presented in almost brand new condition. Located in a cul-de-sac moments from the beach and seafront, number 24 offers a pleasant arrangement of accommodation over 2 floors. There are ensuite facilities to the main bedroom plus family bathroom and separate downstairs WC. A spacious living room/diner sits across the back of the home and with a kitchen and separate utility room plus pristine decor throughout, we have no hesitation in recommending an internal inspection.

Entrance Hall: 16'4 x 6'10 (4.98m x 2.08m)

Living Room: 15'11 x 15'7 (4.85m x 4.75m)

Kitchen: 9'5 x 8'8 (2.87m x 2.64m)

Utility Room: 6'6 x 5'6 (1.98m x 1.68m)

WC: 6'6 x 3'0 (1.98m x 0.91m)

Bedroom 1: 12'3 x 12.0 (3.73m x 3.66m)