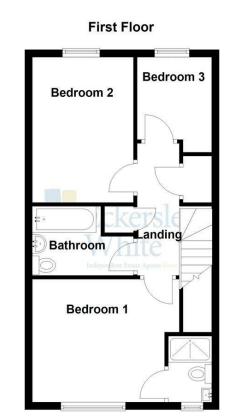

Entrance Hall: 16'4 x 6'10 (4.98m x 2.08m)

Living Room: 15'11 x 15'7 (4.85m x 4.75m)

Kitchen: 9'5 x 8'8 (2.87m x 2.64m)

Utility Room: 6'6 x 5'6 (1.98m x 1.68m)

WC: 6'6 x 3'0 (1.98m x 0.91m)

Bedroom 1: 12'3 x 12.0 (3.73m x 3.66m)

Bedroom 2: 12'8 x 8'7 (3.86m x 2.62m)

Bedroom 3: 9'2 x 7'0 (2.79m x 2.13m)