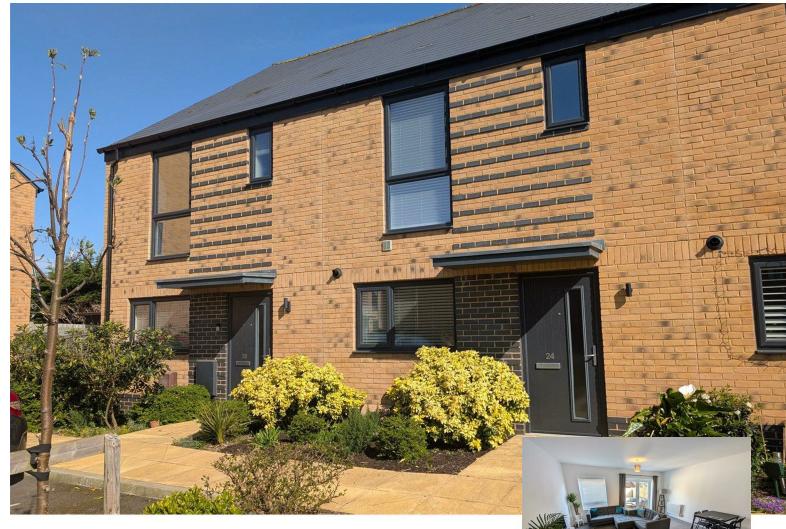

These plans are not to scale and are for illustration purposes only Plan produced using PlanUp.

FOR SALE £390,000

24 Argus Road, Lee-On-The-Solent, PO13 9GF

### **SUMMARY**

An opportunity to purchase a 3 bedroom modern home presented in almost brand new condition. Located in a cul-de-sac moments from the beach and seafront, number 24 offers a pleasant arrangement of accommodation over 2 floors. There are ensuite facilities to the main bedroom plus family bathroom and separate downstairs WC. A spacious living room/diner sits across the back of the home and with a kitchen and separate utility room plus pristine decor throughout, we have no hesitation in recommending an internal inspection.

Entrance Hall: 16'4 x 6'10 (4.98m x 2.08m)

Living Room: 15'11 x 15'7 (4.85m x 4.75m)

Kitchen: 9'5 x 8'8 (2.87m x 2.64m)

Utility Room: 6'6 x 5'6 (1.98m x 1.68m)

WC: 6'6 x 3'0 (1.98m x 0.91m)

Bedroom 1: 12'3 x 12.0 (3.73m x 3.66m)

Bedroom 2: 12'8 x 8'7 (3.86m x 2.62m)

Bedroom 3: 9'2 x 7'0 (2.79m x 2.13m)