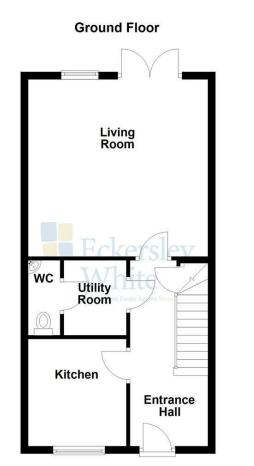

Entrance Hall: 16'4 x 6'10 (4.98m x 2.08m)

Living Room: 15'11 x 15'7 (4.85m x 4.75m)

Kitchen: 9'5 x 8'8 (2.87m x 2.64m)

Utility Room: 6'6 x 5'6 (1.98m x 1.68m)

WC: 6'6 x 3'0 (1.98m x 0.91m)

Bedroom 1: 12'3 x 12.0 (3.73m x 3.66m)