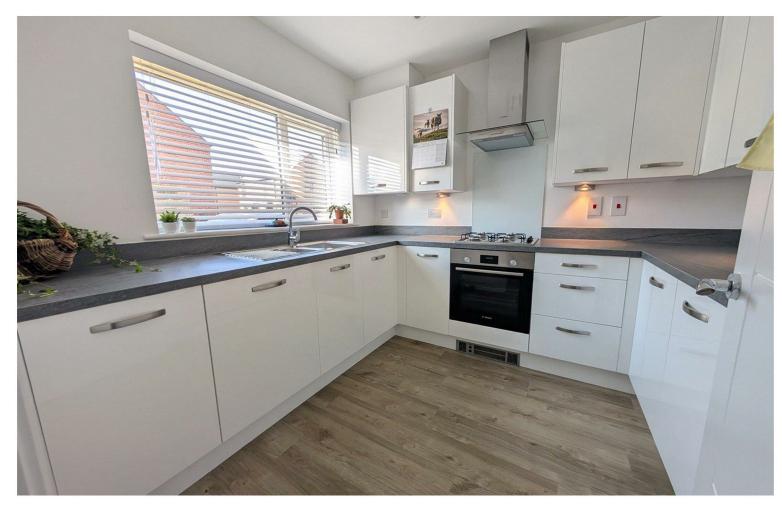

### **SUMMARY**

An opportunity to purchase a 3 bedroom modern home presented in almost brand new condition. Located in a cul-de-sac moments from the beach and seafront, number 24 offers a pleasant arrangement of accommodation over 2 floors. There are ensuite facilities to the main bedroom plus family bathroom and separate downstairs WC. A spacious living room/diner sits across the back of the home and with a kitchen and separate utility room plus pristine decor throughout, we have no hesitation in recommending an internal inspection.

Entrance Hall: 16'4 x 6'10 (4.98m x 2.08m)

Living Room: 15'11 x 15'7 (4.85m x 4.75m)

Kitchen: 9'5 x 8'8 (2.87m x 2.64m)

Utility Room: 6'6 x 5'6 (1.98m x 1.68m)

WC: 6'6 x 3'0 (1.98m x 0.91m)

Bedroom 1: 12'3 x 12.0 (3.73m x 3.66m)