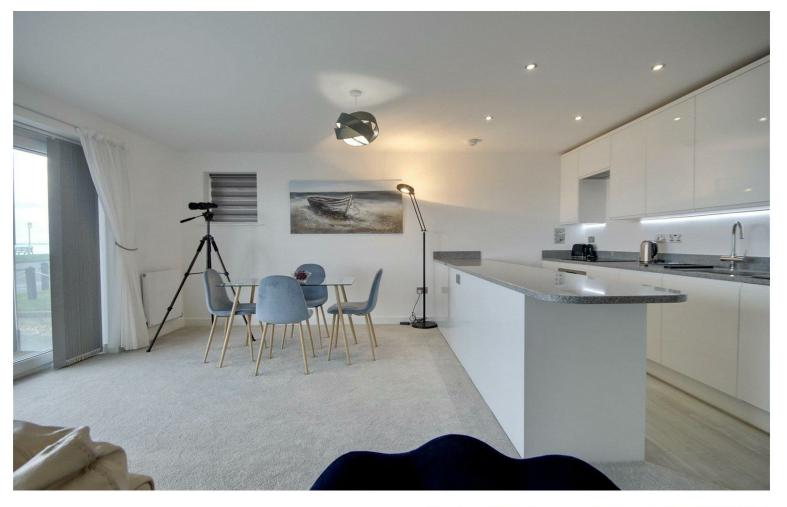

### **SUMMARY**

A wonderful opportunity to purchase a spacious, modern ground floor, 2 bedroom apartment. Boasting all the features you would expect including ensuite facilities with underfloor heating and high specification kitchen and bathrooms, this property also offers a delightful view from its own private balcony of the Solent and Isle of Wight. There is an incredibly spacious (23'7 x 18'0) living area with open plan configuration to kitchen and lots of room for sofa and dining suite looking directly out to sea. The bedrooms are located to the rear, being quietest part of the building, and both are comfortable doubles. There is a large entrance hall, big enough even for a chaise longue, and perfect to receive your guests and visitors. There are 2 bathrooms, 1 ensuite and a family bathroom and the property also comes with allocated parking to the rear.

Living Room/Kitchen: 23'7 x 18'0 (7.19m x 5.49m)

Bedroom 1: 13'1 x 10'5 (3.99m x 3.17m)

Bedroom 2: 9'2 x 8'8 (2.79m x 2.64m)

Main Bathroom: 7'2 x 5'8 (2.18m x 1.73m)