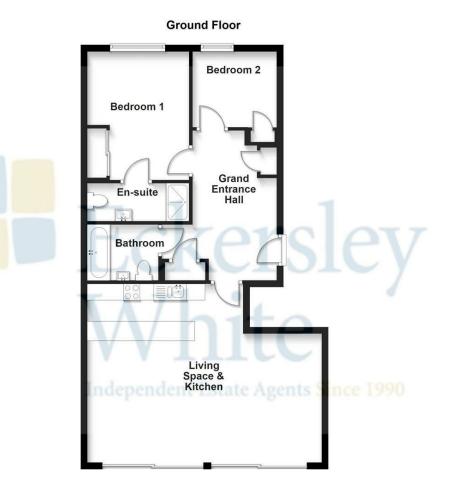

These plans are not to scale and are for illustration purposes only Plan produced using PlanUp.

Parade East, Lee-On-The-Solent, PO13 9GT

C 02392 553 636

ECKERSLEYWHITE.CO.UK

### **SUMMARY**

A wonderful opportunity to purchase a spacious, modern ground floor, 2 bedroom apartment. Boasting all the features you would expect including ensuite facilities with underfloor heating and high specification kitchen and bathrooms, this property also offers a delightful view from its own private balcony of the Solent and Isle of Wight. There is an incredibly spacious (23'7 x 18'0) living area with open plan configuration to kitchen and lots of room for sofa and dining suite looking directly out to sea. The bedrooms are located to the rear, being quietest part of the building, and both are comfortable doubles. There is a large entrance hall, big enough even for a chaise longue, and perfect to receive your guests and visitors. There are 2 bathrooms, 1 ensuite and a family bathroom and the property also comes with allocated parking to the rear.

Living Room/Kitchen: 23'7 x 18'0 (7.19m x 5.49m)

Bedroom 1: 13'1 x 10'5 (3.99m x 3.17m)

Bedroom 2: 9'2 x 8'8 (2.79m x 2.64m)

Main Bathroom: 7'2 x 5'8 (2.18m x 1.73m)