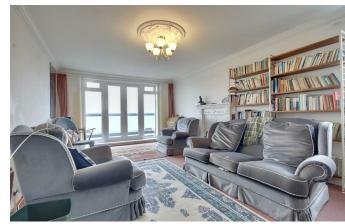

### **SUMMARY**

An opportunity to purchase a first floor 2 double bedroom modern seafront apartment. The property benefits from ensuite facilities and a particular feature is the spacious living room/diner measuring over 21' in length. There is parking to the rear with a tandem double space, one being under a covered car port. There is secure entry to the rear of the property and a pleasant size balcony directly off of the living room. The main bedroom sits to the front of the property so you can wake to the stunning Solent & Isle of Wight views. The property is being offered for sale chain free.

Living Room/Diner: 21'4 x 12'0 (6.50m x 3.66m)

Kitchen: 11'8 x 6'6 (3.56m x 1.98m)

Bedroom 1: 14'10 x 9'9 (4.52m x 2.97m)

Ensuite Shower Room: 6'6 x 5'0 (1.98m x 1.52m)

Bedroom 2: 11'3 x 9'0 (3.43m x 2.74m)