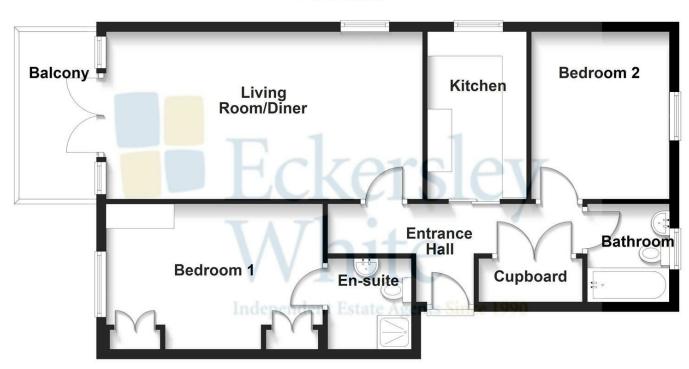

### **SUMMARY**

An opportunity to purchase a first floor 2 double bedroom modern seafront apartment. The property benefits from ensuite facilities and a particular feature is the spacious living room/diner measuring over 21' in length. There is parking to the rear with a tandem double space, one being under a covered car port. There is secure entry to the rear of the property and a pleasant size balcony directly off of the living room. The main bedroom sits to the front of the property so you can wake to the stunning Solent & Isle of Wight views. The property is being offered for sale chain free.

Living Room/Diner: 21'4 x 12'0 (6.50m x 3.66m)

Kitchen: 11'8 x 6'6 (3.56m x 1.98m)

Bedroom 1: 14'10 x 9'9 (4.52m x 2.97m)

Ensuite Shower Room: 6'6 x 5'0 (1.98m x 1.52m)

Bedroom 2: 11'3 x 9'0 (3.43m x 2.74m)

Bathroom: 6'6 x 5'6 (1.98m x 1.68m)

Service Charge: £1400 pa