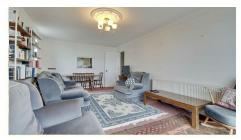

### **SUMMARY**

An opportunity to purchase a first floor 2 double bedroom modern seafront apartment. The property benefits from ensuite facilities and a particular feature is the spacious living room/diner measuring over 21' in length. There is parking to the rear with a tandem double space, one being under a covered car port. There is secure entry to the rear of the property and a pleasant size balcony directly off of the living room. The main bedroom sits to the front of the property so you can wake to the stunning Solent & Isle of Wight views. The property is being offered for sale chain free.

Living Room/Diner: 21'4 x 12'0 (6.50m x 3.66m)

Kitchen: 11'8 x 6'6 (3.56m x 1.98m)

Bedroom 1: 14'10 x 9'9 (4.52m x 2.97m)

Ensuite Shower Room: 6'6 x 5'0 (1.98m x 1.52m)

Bedroom 2: 11'3 x 9'0 (3.43m x 2.74m)