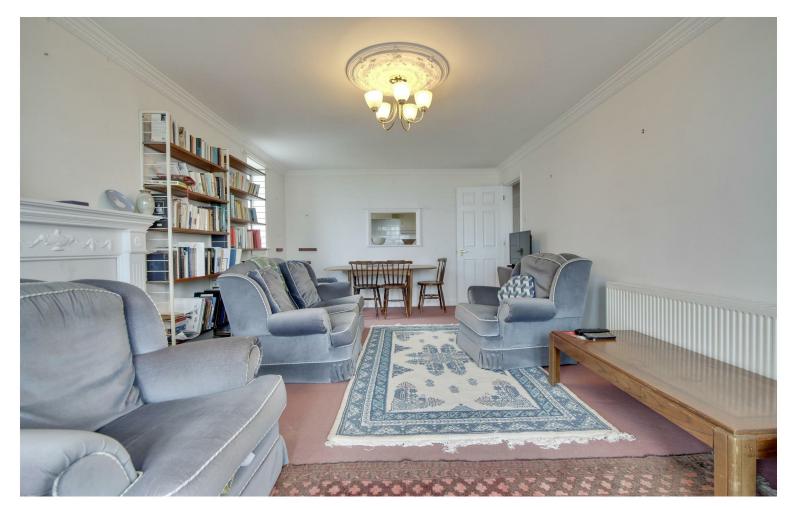

### **SUMMARY**

An opportunity to purchase a first floor 2 double bedroom modern seafront apartment. The property benefits from ensuite facilities and a particular feature is the spacious living room/diner measuring over 21' in length. There is parking to the rear with a tandem double space, one being under a covered car port. There is secure entry to the rear of the property and a pleasant size balcony directly off of the living room. The main bedroom sits to the front of the property so you can wake to the stunning Solent & Isle of Wight views. The property is being offered for sale chain free.

Living Room/Diner: 21'4 x 12'0 (6.50m x 3.66m)

Kitchen: 11'8 x 6'6 (3.56m x 1.98m)

Bedroom 1: 14'10 x 9'9 (4.52m x 2.97m)

Ensuite Shower Room: 6'6 x 5'0 (1.98m x 1.52m)

Bedroom 2: 11'3 x 9'0 (3.43m x 2.74m)