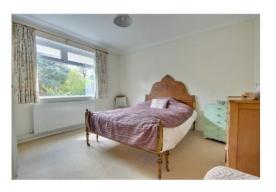

First Floor Landing:

Radiator and coved ceiling.

Lounge: 14'7 x 14'7 (4.27m x 4.27m) (L-Shaped)

With two radiators, two double-glazed windows and a coved ceiling.

Bedroom 1: 14'8 x 9'1 (4.27m x 2.74m)

Two double-glazed windows to the front elevation, two radiators, built-in three-door wardrobe and coved ceiling.