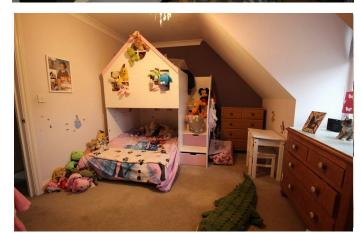

### Study/Bedroom 4: 9'1 x 7'8 (2.74m x 2.13m)

A versatile room which could, if required, be used as a fourth bedroom. The room has a double-glazed window to the front, Oak flooring, coved ceiling and radiator. Perfect for the home-worker or as a playroom.