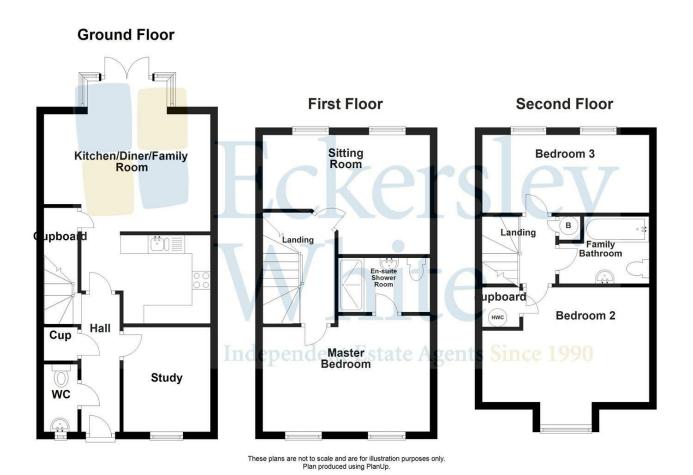

### Study/Bedroom 4: 9'1 x 7'8 (2.74m x 2.13m)

A versatile room which could, if required, be used as a fourth bedroom. The room has a double-glazed window to the front, Oak flooring, coved ceiling and radiator. Perfect for the home-worker or as a playroom.

### Kitchen/Diner/Family Room: 18'6 x 14'7 (max) (5.49m x 4.27m)(max)

A particular feature of the Topiary design of home is the spacious ground floor kitchen, dining and family area. An open-plan configuration makes this a very social space and an area you will want to gravitate around. The kitchen has Magnet units finished in high gloss. There are modern square-edge work surfaces and upstands, an oven and inset hob and a glass splash back plus a fitted extractor fan. There is space for an upright fridge/freezer and the room features high gloss floor tiling. Oak flooring continues throughout the seating and dining area of this room. The dining area has a useful alcove with space for dining suite and there is ample room for comfortable chairs and sofas, television etc. Double-glazed French doors lead out to the rear garden and double-glazed windows offer a vista. There are two radiators, useful under stairs storage cupboard and coved ceiling.

First Floor Landing:

Radiator and coved ceiling.

Lounge: 14'7 x 14'7 (4.27m x 4.27m) (L-Shaped)

With two radiators, two double-glazed windows and a coved ceiling.

Bedroom 1: 14'8 x 9'1 (4.27m x 2.74m)

Two double-glazed windows to the front elevation, two radiators, built-in three-door wardrobe and coved ceiling.

### Ensuite Shower Room:

Comprising a double enclosed shower with chrome shower fitment and contemporary tiling, WC and pedes