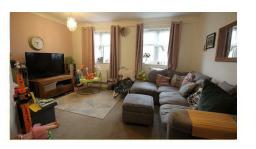

First Floor Landing:

Radiator and coved ceiling.

Lounge: 14'7 x 14'7 (4.27m x 4.27m) (L-Shaped)

With two radiators, two double-glazed windows and a coved ceiling.

Bedroom 1: 14'8 x 9'1 (4.27m x 2.74m)

Two double-glazed windows to the front elevation, two radiators, built-in three-door wardrobe and coved ceiling.