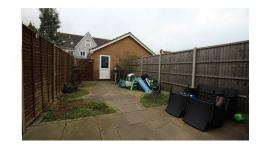

### Kitchen/Diner/Family Room: 18'6 x 14'7 (max) (5.49m x 4.27m)(max)

A particular feature of the Topiary design of home is the spacious ground floor kitchen, dining and family area. An open-plan configuration makes this a very social space and an area you will want to gravitate around. The kitchen has Magnet units finished in high gloss. There are modern square-edge work surfaces and upstands, an oven and inset hob and a glass splash back plus a fitted extractor fan. There is space for an upright fridge/freezer and the room features high gloss floor tiling. Oak flooring continues throughout the seating and dining area of this room. The dining area has a useful alcove with space for dining suite and there is ample room for comfortable chairs and sofas, television etc. Double-glazed French doors lead out to the rear garden and double-glazed windows offer a vista. There are two radiators, useful under stairs storage cupboard and coved ceiling.