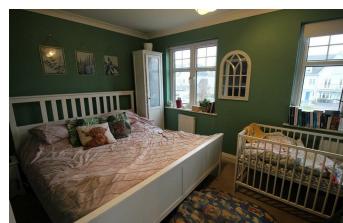

First Floor Landing:

Radiator and coved ceiling.

Lounge: 14'7 x 14'7 (4.27m x 4.27m) (L-Shaped)

With two radiators, two double-glazed windows and a coved ceiling.

Bedroom 1: 14'8 x 9'1 (4.27m x 2.74m)

Two double-glazed windows to the front elevation, two radiators, built-in three-door wardrobe and coved ceiling.