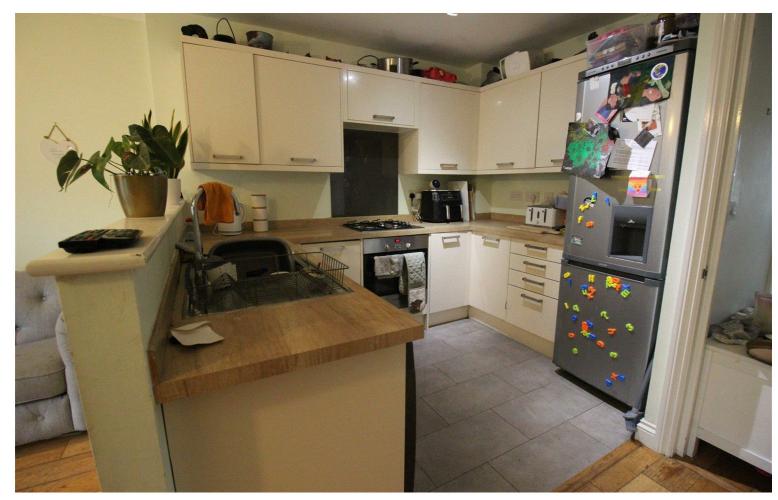

### Kitchen/Diner/Family Room: 18'6 x 14'7 (max) (5.49m x 4.27m)(max)

A particular feature of the Topiary design of home is the spacious ground floor kitchen, dining and family area. An open-plan configuration makes this a very social space and an area you will want to gravitate around. The kitchen has Magnet units finished in high gloss. There are modern square-edge work surfaces and upstands, an oven and inset hob and a glass splash back plus a fitted extractor fan. There is space for an upright fridge/freezer and the room features high gloss floor tiling. Oak flooring continues throughout the seating and dining area of this room. The dining area has a useful alcove with space for dining suite and there is ample room for comfortable chairs and sofas, television etc. Double-glazed French doors lead out to the rear garden and double-glazed windows offer a vista. There are two radiators, useful under stairs storage cupboard and coved ceiling.