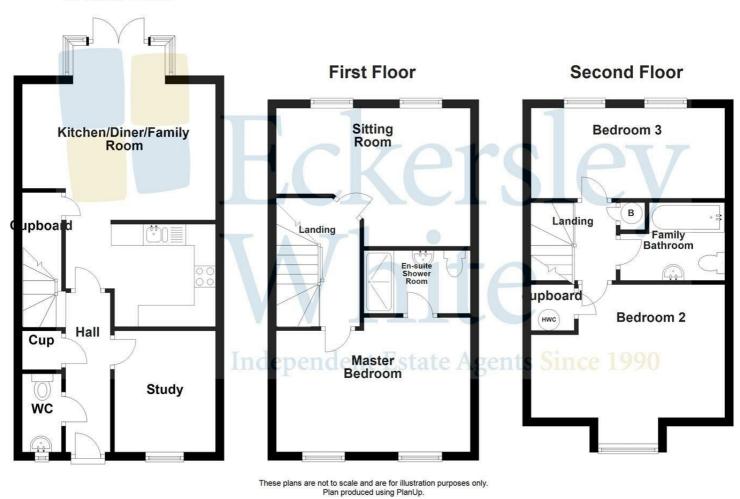

# **HIGHLIGHTS**

0 An excellent opportunity to purchase a 3 bedroom modern New England style townhouse on the edge of the Cherque Farm development close to the Alver Valley. Providing accommodation over three floors and with a useful ground floor study, sometimes used a 4th bedroom, we are very pleased to offer this home for sale chain free.