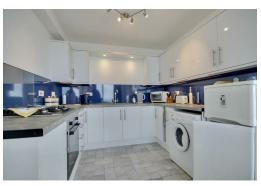

#### Kitchen/Diner: 18'8 x 9'0 (5.69m x 2.74m)

Comprising a range of replacement units, the kitchen/diner has a number of floor and eye-level units, a built in electric oven and gas hob plus plumbing and space for a washing machine and space for a fridge/freezer. There are central ceiling spotlights, radiator and dedicated downlighters above an inset sink with contemporary mixer above. A triple glazed window overlooks the Solent and Isle of Wight and there is ample space for table and chairs.