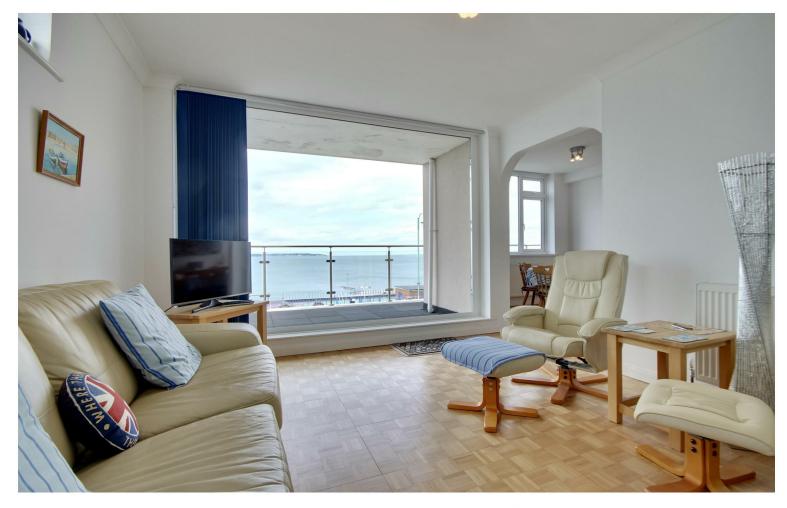

### SUMMARY

Offered for sale chain free is this spacious 2 bedroom apartment on the 3rd floor of one of the most attractive and popular blocks on the seafront making, it a perfect seaside home. The owners have improved the property with a refitted kitchen, triple glazed bi-fold doors onto the very functional balcony, and 2 smart bedrooms to the rear. The allocated secure underground parking space is accessed from the rear of the property where there is also a number of visitor spaces. A great location with the High Street (post office, chemist, supermarkets, bars and restaurants) just minutes away. The property comes with a share of the freehold and the opportunity to buy furnished if desired.

#### Living Room: 13'8 x 11'6 (4.17m x 3.50m)

With attractive parquet flooring, a double glazed window to the side, a built in cupboard to one corner housing the replacement combination hot water boiler, radiator, coved and smooth finish ceiling. There is triple glazed bi-fold doors that offer a superb Solent and Isle of Wight view and pull back to bring the view in. An archway leads to the