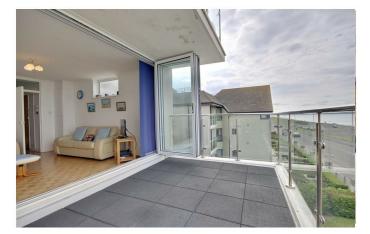

### SUMMARY

Offered for sale chain free is this spacious 2 bedroom apartment on the 3rd floor of one of the most attractive and popular blocks on the seafront making, it a perfect seaside home. The owners have improved the property with a refitted kitchen, triple glazed bi-fold doors onto the very functional balcony, and 2 smart bedrooms to the rear. The allocated secure underground parking space is accessed from the rear of the property where there is also a number of visitor spaces. A great location with the High Street (post office, chemist, supermarkets, bars and restaurants) just minutes away. The property comes with a share of the freehold and the opportunity to buy furnished if desired.

#### Living Room: 13'8 x 11'6 (4.17m x 3.50m)

With attractive parquet flooring, a double glazed window to the side, a built in cupboard to one corner housing the replacement combination hot water boiler, radiator, coved and smooth finish ceiling. There is triple glazed bi-fold doors that offer a superb Solent and Isle of Wight view and pull back to bring the view in. An archway leads to the