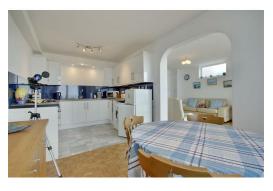

#### Living Room: 13'8 x 11'6 (4.17m x 3.50m)

With attractive parquet flooring, a double glazed window to the side, a built in cupboard to one corner housing the replacement combination hot water boiler, radiator, coved and smooth finish ceiling. There is triple glazed bi-fold doors that offer a superb Solent and Isle of Wight view and pull back to bring the view in. An archway leads to the

#### Kitchen/Diner: 18'8 x 9'0 (5.69m x 2.74m)

Comprising a range of replacement units, the kitchen/diner has a number of floor and eye-level units, a built in electric oven and gas hob plus plumbing and space for a washing machine and space for a fridge/freezer. There are central ceiling spotlights, radiator and dedicated downlighters above an inset sink with contemporary mixer above. A triple glazed window overlooks the Solent and Isle of Wight and there is ample space for table and chairs.