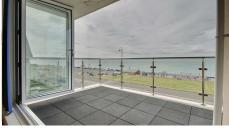

#### Living Room: 13'8 x 11'6 (4.17m x 3.50m)

With attractive parquet flooring, a double glazed window to the side, a built in cupboard to one corner housing the replacement combination hot water boiler, radiator, coved and smooth finish ceiling. There is triple glazed bi-fold doors that offer a superb Solent and Isle of Wight view and pull back to bring the view in. An archway leads to the