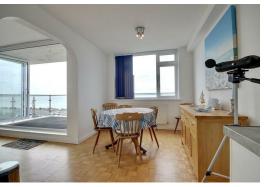

#### Living Room: 13'8 x 11'6 (4.17m x 3.50m)

With attractive parquet flooring, a double glazed window to the side, a built in cupboard to one corner housing the replacement combination hot water boiler, radiator, coved and smooth finish ceiling. There is triple glazed bi-fold doors that offer a superb Solent and Isle of Wight view and pull back to bring the view in. An archway leads to the