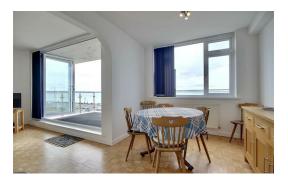

#### Living Room: 13'8 x 11'6 (4.17m x 3.50m)

With attractive parquet flooring, a double glazed window to the side, a built in cupboard to one corner housing the replacement combination hot water boiler, radiator, coved and smooth finish ceiling. There is triple glazed bi-fold doors that offer a superb Solent and Isle of Wight view and pull back to bring the view in. An archway leads to the

#### Kitchen/Diner: 18'8 x 9'0 (5.69m x 2.74m)

Comprising a range of replacement units, the kitchen/diner has a number of floor and eye-level units, a built in electric oven and gas hob plus plumbing and space for a washing machine and space for a fridge/freezer. There are central ceiling spotlights, radiator and dedicated downlighters above an inset sink with contemporary mixer above. A triple glazed window overlooks the Solent and Isle of Wight and there is ample space for table and chairs.