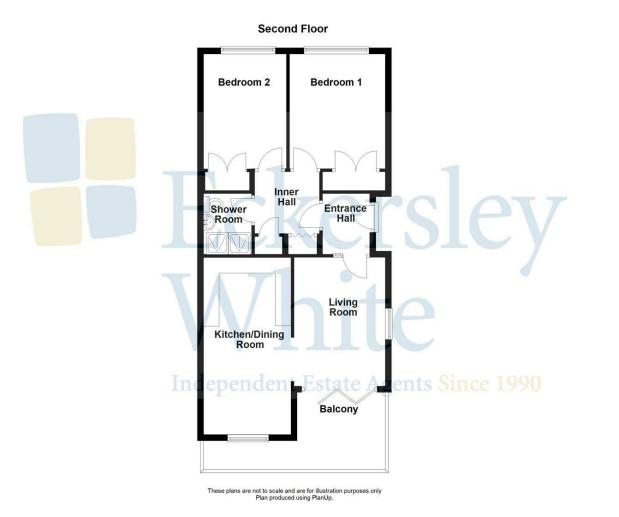

#### Living Room: 13'8 x 11'6 (4.17m x 3.50m)

With attractive parquet flooring, a double glazed window to the side, a built in cupboard to one corner housing the replacement combination hot water boiler, radiator, coved and smooth finish ceiling. There is triple glazed bi-fold doors that offer a superb Solent and Isle of Wight view and pull back to bring the view in. An archway leads to the

#### Kitchen/Diner: 18'8 x 9'0 (5.69m x 2.74m)

Comprising a range of replacement units, the kitchen/diner has a number of floor and eye-level units, a built in electric oven and gas hob plus plumbing and space for a washing machine and space for a fridge/freezer. There are central ceiling spotlights, radiator and dedicated downlighters above an inset sink with contemporary mixer above. A triple glazed window overlooks the Solent and Isle of Wight and there is ample space for table and chairs.

#### Inner Hallway:

With built-in linen cupboard with fitted radiator for drying. There is a further deep storage cupboard.

Bedroom 1: 12'0 x 11'2 (3.66m x 3.40m) With a double glazed window to the rear elevation, radiator, coved ceiling and built in wardrobe.

Bedroom 2: 11'6 x 9'8 (3.50m x 2.95m) With a double glazed window to the rear elevation, radiator, three door wardrobe and coved ceiling.