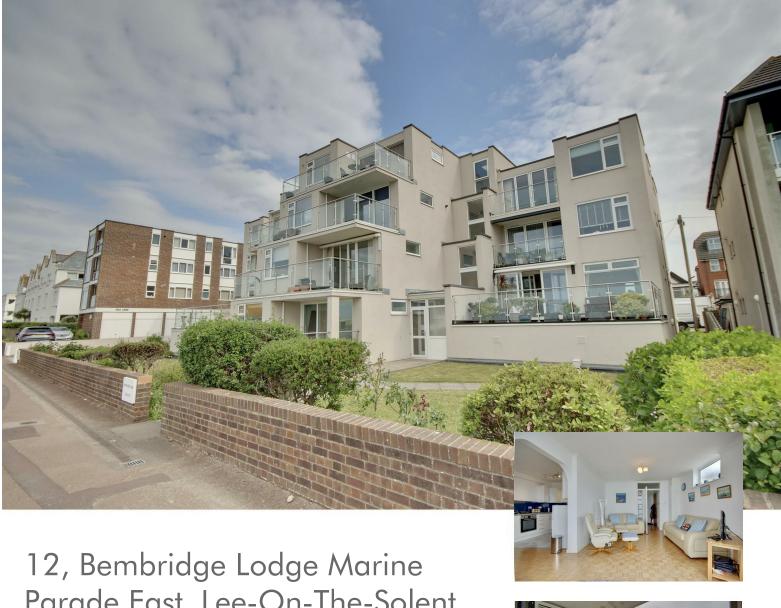

### SUMMARY

Offered for sale chain free is this spacious 2 bedroom apartment on the 3rd floor of one of the most attractive and popular blocks on the seafront making, it a perfect seaside home. The owners have improved the property with a refitted kitchen, triple glazed bi-fold doors onto the very functional balcony, and 2 smart bedrooms to the rear. The allocated secure underground parking space is accessed from the rear of the property where there is also a number of visitor spaces. A great location with the High Street (post office, chemist, supermarkets, bars and restaurants) just minutes away. The property comes with a share of the freehold and the opportunity to buy furnished if desired.