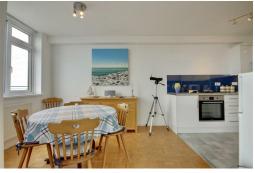

#### Living Room: 13'8 x 11'6 (4.17m x 3.50m)

With attractive parquet flooring, a double glazed window to the side, a built in cupboard to one corner housing the replacement combination hot water boiler, radiator, coved and smooth finish ceiling. There is triple glazed bi-fold doors that offer a superb Solent and Isle of Wight view and pull back to bring the view in. An archway leads to the

#### Kitchen/Diner: 18'8 x 9'0 (5.69m x 2.74m)

Comprising a range of replacement units, the kitchen/diner has a number of floor and eye-level units, a built in electric oven and gas hob plus plumbing and space for a washing machine and space for a fridge/freezer. There are central ceiling spotlights, radiator and dedicated downlighters above an inset sink with contemporary mixer above. A triple glazed window overlooks the Solent and Isle of Wight and there is ample space for table and chairs.