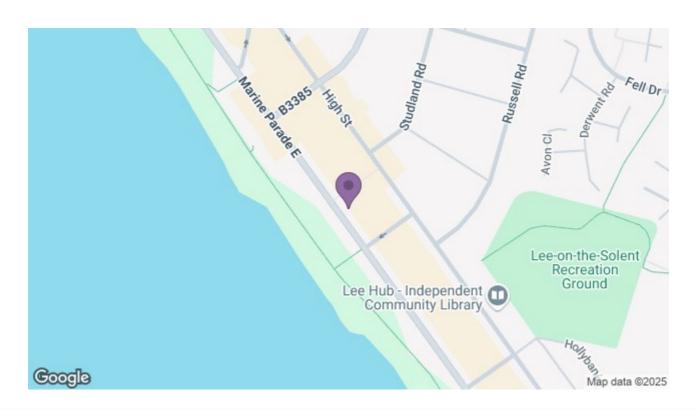

Guide Price £330,000

Marine Parade East, Lee-On-The-Solent PO13 9LA

accessed from the rear of the property where there is also a number of visitor spaces. A great location with the High Street (post office, chemist, supermarkets, bars and restaurants) just minutes away. The property comes with a share of the freehold and the opportunity to buy furnished if desired.