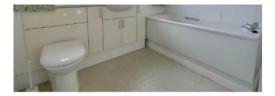

Bedroom 1: 16'6 x 9'10 (5.03m x 3.00m) With two double glazed windows to the rear elevation and radiator

Ensuite Shower Room: 7'0 x 5'0 (2.13m x 1.52m) Comprising a double shower cubicle, pedestal wash hand basin and WC, splashback tiling and a double glazed window to the side.