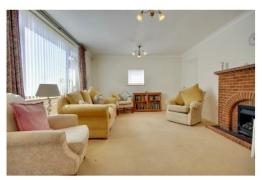

Living Room: 16'7 x 8'10 (5.05m x 2.69m) With a double glazed window to the front elevation and additional double glazed door that provide access out. There is a radiator and television point.

First Floor Landing: Access to loft space, which is partially boarded with light and folding ladder, and built in storage cupboard.