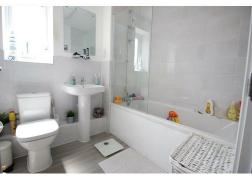

Bedroom 2: 11'0 x 9'0 (3.35m x 2.74m) With radiator and double glazed window to the front

Bathroom: 7'1 x 6'5 (2.16m x 1.96m) With panel bath, pedestal wash hand basin, WC and splashback tiling. There is a mixer shower above the bath with glass screen, extractor fan, fitted mirror, LVT flooring and double glazed window to the rear.