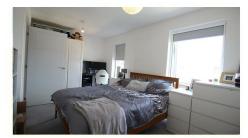

Bedroom 1: 16'6 x 9'10 (5.03m x 3.00m) With two double glazed windows to the rear elevation and radiator

Ensuite Shower Room: 7'0 x 5'0 (2.13m x 1.52m) Comprising a double shower cubicle, pedestal wash hand basin and WC, splashback tiling and a double glazed window to the side.