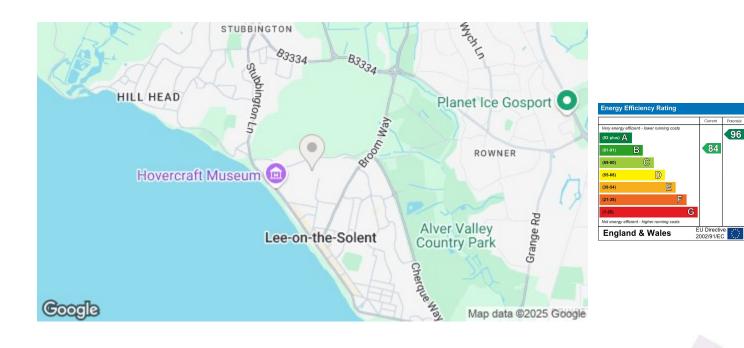

### SUMMARY

An opportunity to purchase a smart 2 bedroom, semi-detached home benefiting from a good size kitchen/diner, ensuite main bedroom, a neat low-maintenance rear garden and private allocated parking. Built by Messrs Wates in 2019 these contemporary homes offer convenience of access to the beach and seafront and are within easy reach of a range of shops and facilities at nearby Lee-on-the-Solent and Stubbington village centres. The property is being offered for sale chain free