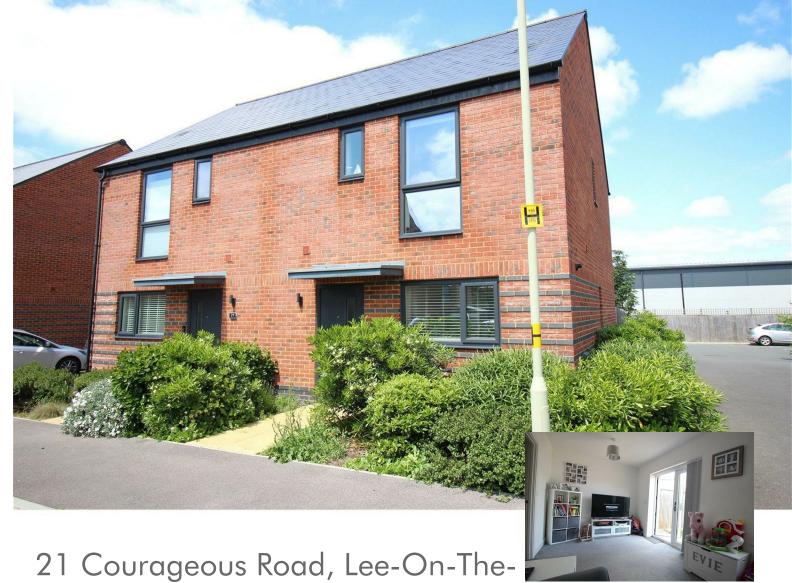

### SUMMARY

An opportunity to purchase a smart 2 bedroom, semi-detached home benefiting from a good size kitchen/diner, ensuite main bedroom, a neat low-maintenance rear garden and private allocated parking. Built by Messrs Wates in 2019 these contemporary homes offer convenience of access to the beach and seafront and are within easy reach of a range of shops and facilities at nearby Lee-on-the-Solent and Stubbington village centres. The property is being offered for sale chain free

## FOR SALE £330,000