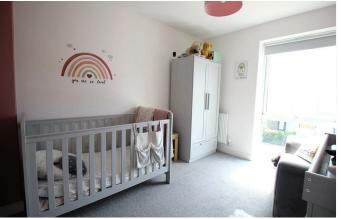

Bedroom 2: 11'0 x 9'0 (3.35m x 2.74m) With radiator and double glazed window to the front

Bathroom: 7'1 x 6'5 (2.16m x 1.96m) With panel bath, pedestal wash hand basin, WC and splashback tiling. There is a mixer shower above the bath with glass screen, extractor fan, fitted mirror, LVT flooring and double glazed window to the rear.