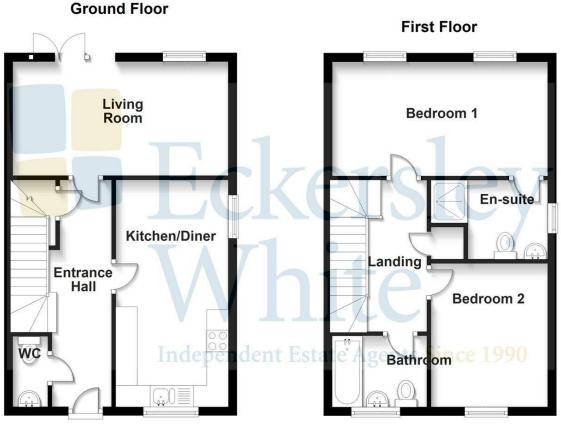

#### Kitchen/Dining Room: 17'3 x 8'8 (5.26m x 2.64m)

A pleasantly appointed room featuring a range of wall and base units which incorporate a fridge/freezer, washing machine, dishwasher, oven and gas hob. There are coordinating upstands, dedicated behind hob splashback and chrome fitted extractor. There are ceiling downlighters, a radiator, a double glazed window to the front ahead of a double bowl stainless steel sink unit with mixer tap

Living Room: 16'7 x 8'10 (5.05m x 2.69m) With a double glazed window to the front elevation and additional double glazed door that provide access out. There is a radiator and television point.

First Floor Landing: Access to loft space, which is partially boarded with light and folding ladder, and built in storage cupboard.

Bedroom 1: 16'6 x 9'10 (5.03m x 3.00m) With two double glazed windows to the rear elevation and radiator

Ensuite Shower Room: 7'0 x 5'0 (2.13m x 1.52m) Comprising a double shower cubicle, pedestal wash hand basin and WC, splashback tiling and a double glazed window to the side.

Bedroom 2: 11'0 x 9'0 (3.35m x 2.74m) With radiator and double glazed window to the front

Bathroom: 7'1 x 6'5 (2.16m x 1.96m) With panel bath, pedestal wash hand basin, WC and splashback tiling. There is a mixer shower above the bath with glass screen, extractor fan, fitted mirror, LVT flooring and double glazed window to the rear.