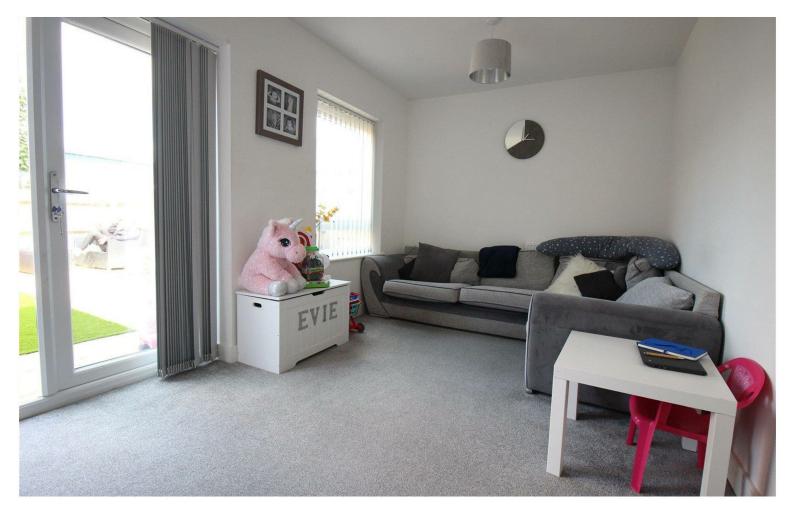

Living Room: 16'7 x 8'10 (5.05m x 2.69m) With a double glazed window to the front elevation and additional double glazed door that provide access out. There is a radiator and television point.

First Floor Landing: Access to loft space, which is partially boarded with light and folding ladder, and built in storage cupboard.