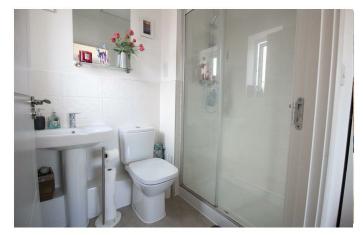

Bedroom 1: 16'6 x 9'10 (5.03m x 3.00m) With two double glazed windows to the rear elevation and radiator

Ensuite Shower Room: 7'0 x 5'0 (2.13m x 1.52m) Comprising a double shower cubicle, pedestal wash hand basin and WC, splashback tiling and a double glazed window to the side.

Bedroom 2: 11'0 x 9'0 (3.35m x 2.74m) With radiator and double glazed window to the front

Bathroom: 7'1 x 6'5 (2.16m x 1.96m) With panel bath, pedestal wash hand basin, WC and splashback tiling. There is a mixer shower above the bath with glass screen, extractor fan, fitted mirror, LVT flooring and double glazed window to the rear.