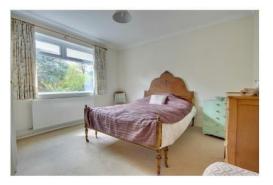

Bedroom 1: 16'6 x 9'10 (5.03m x 3.00m) With two double glazed windows to the rear elevation and radiator

Ensuite Shower Room: 7'0 x 5'0 (2.13m x 1.52m) Comprising a double shower cubicle, pedestal wash hand basin and WC, splashback tiling and a double glazed window to the side.