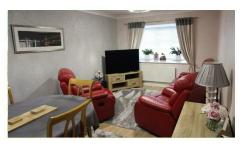

Lounge: 18'5 x 10'0 (5.61m x 3.05m)

Dual aspect double glazed windows to front and rear, wood effect laminate flooring, coved ceiling, two radiators, light with fan to remain.

Kitchen: 10'0 x 8'7 (5.61m x 2.62m)