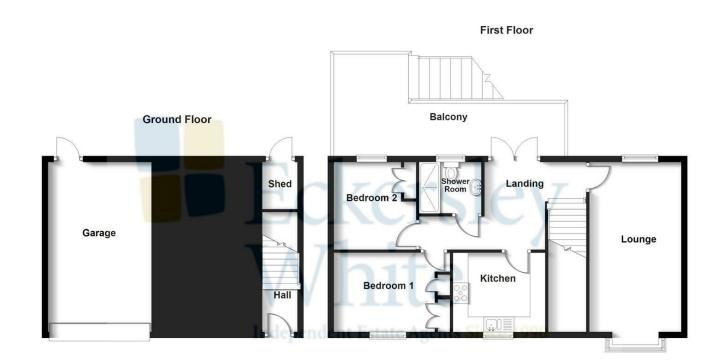

Lounge: 18'5 x 10'0 (5.61m x 3.05m)

Dual aspect double glazed windows to front and rear, wood effect laminate flooring, coved ceiling, two radiators, light with fan to remain.

Kitchen: 10'0 x 8'7 (5.61m x 2.62m)

Refitted by the current owner with range of wall and base units, square edge work top surfaces with acrylic splashbacks, composite one and a half bowl sink and drainer unit with mixer tap over, five ring gas hob with extractor hood over, integrated fridge freezer and additional integrated freezer, space and plumbing for washing machine, integrated oven and microwave oven, cupboard housing 'Worcester' gas combination boiler, ceiling spotlighting, wood effect laminate flooring, double glazed window to front aspect, glazed wooden door to landing.

Bedroom 1: 12'7 x 8'8 (3.83m x 2.64m)

Fitted wardrobe, fitted carpet, radiator, light with fan to remain, double glazed window to front

Bedroom 2: 9'6 x 8'11 (2.90m x 2.72m)

Fitted wardrobe, fitted carpet, radiator, light with fan to remain, double glazed window to rear

Shower Room: 6'9 x 5'7 (2.06m x 1.70m)

Double walk in shower cubicle with rainfall shower head and additional hand held shower attachment, acrylic splashbacks, wash hand basin on vanity unit, low flush WC, wall mounted mirrored cabinet with light, tiled floor, inset ceiling spotlighting, extractor fan, double glazed obscured window to rear aspect.

On the Outside: