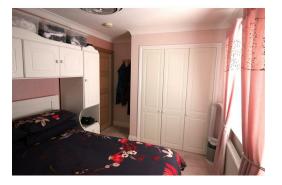

Bedroom 1: 12'7 x 8'8 (3.83m x 2.64m)

Fitted wardrobe, fitted carpet, radiator, light with fan to remain, double glazed window to front

Bedroom 2: 9'6 x 8'11 (2.90m x 2.72m)

Fitted wardrobe, fitted carpet, radiator, light with fan to remain, double glazed window to rear