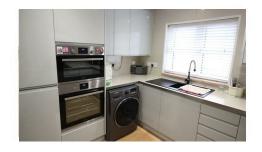

Refitted by the current owner with range of wall and base units, square edge work top surfaces with acrylic splashbacks, composite one and a half bowl sink and drainer unit with mixer tap over, five ring gas hob with extractor hood over, integrated fridge freezer and additional integrated freezer, space and plumbing for washing machine, integrated oven and microwave oven, cupboard housing 'Worcester' gas combination boiler, ceiling spotlighting, wood effect laminate flooring, double glazed window to front aspect, glazed wooden door to landing.