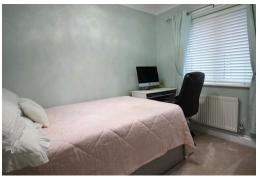

Bedroom 1: 12'7 x 8'8 (3.83m x 2.64m)

Fitted wardrobe, fitted carpet, radiator, light with fan to remain, double glazed window to front

Bedroom 2: 9'6 x 8'11 (2.90m x 2.72m)

Fitted wardrobe, fitted carpet, radiator, light with fan to remain, double glazed window to rear