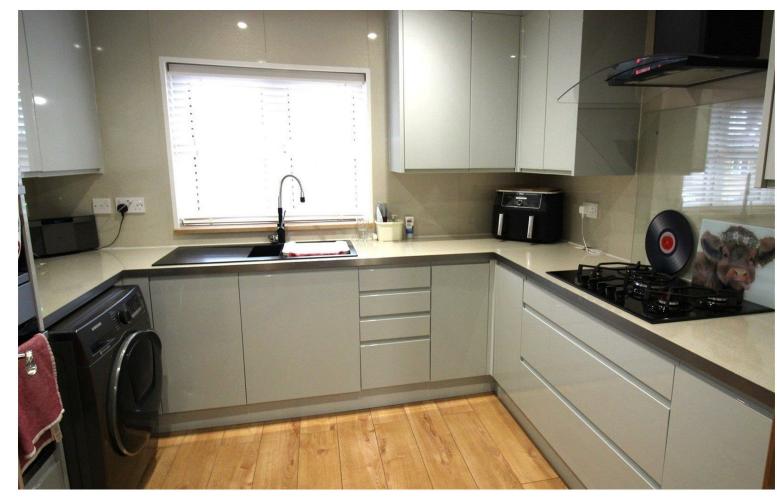

Lounge: 18'5 x 10'0 (5.61m x 3.05m)

Dual aspect double glazed windows to front and rear, wood effect laminate flooring, coved ceiling, two radiators, light with fan to remain.

Kitchen: 10'0 x 8'7 (5.61m x 2.62m)

Refitted by the current owner with range of wall and base units, square edge work top surfaces with acrylic splashbacks, composite one and a half bowl sink and drainer unit with mixer tap over, five ring gas hob with extractor hood over, integrated fridge freezer and additional integrated freezer, space and plumbing for washing machine, integrated oven and microwave oven, cupboard housing 'Worcester' gas combination boiler, ceiling spotlighting, wood effect laminate flooring, double glazed window to front aspect, glazed wooden door to landing.