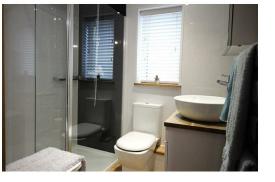

Shower Room: 6'9 x 5'7 (2.06m x 1.70m)

Double walk in shower cubicle with rainfall shower head and additional hand held shower attachment, acrylic splashbacks, wash hand basin on vanity unit, low flush WC, wall mounted mirrored cabinet with light, tiled floor, inset ceiling spotlighting, extractor fan, double glazed obscured window to rear aspect.