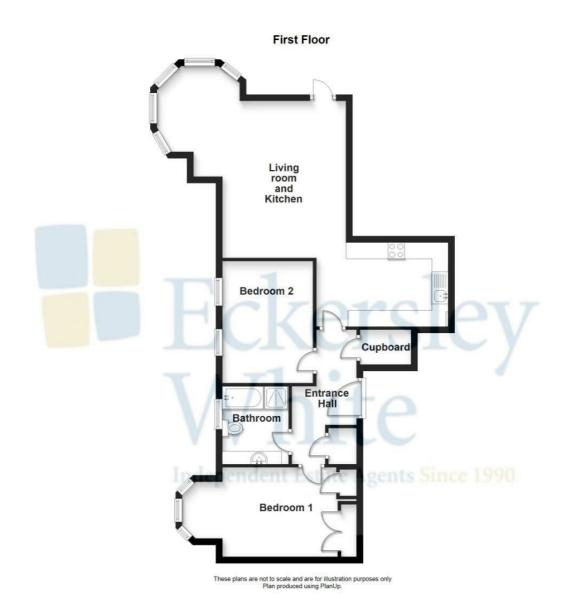

## **HIGHLIGHTS**

We are pleased to offer for sale this two bedroom sea-facing apartment on the ground floor of one of the most distinctive small blocks on Lee-on-the-Solent seafront. The original designers have given the block a period feel with the semi-circular bay and feature sash windows. The property also benefits from residents parking and a shared patio area. Offered with no onward chain.