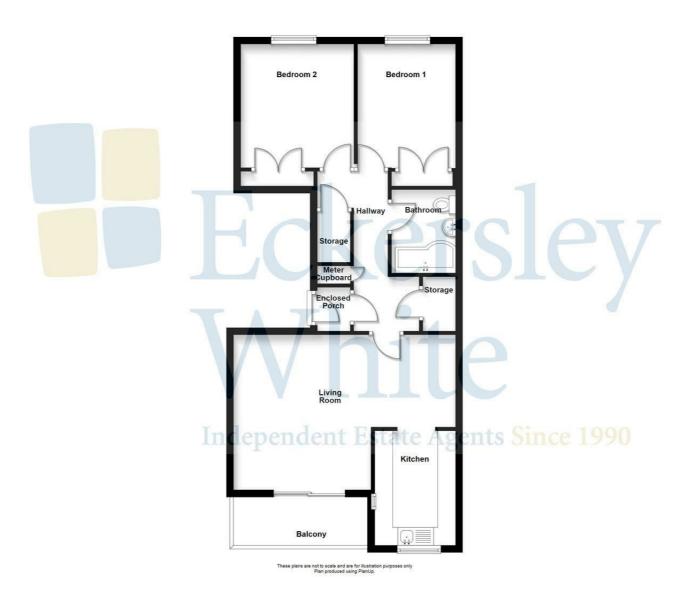

## **HIGHLIGHTS**

0

A chance to own a two double bedroom, 2nd floor sea facing apartment in the busy seaside resort of Lee-on-the-Solent. The location offers ease of access to a host of shops and amenities and is on a bus route. Internally, the focus is on the views from the good size living space and refitted kitchen. The spacious bedrooms are both located to the rear and under the block is an allocated parking space.