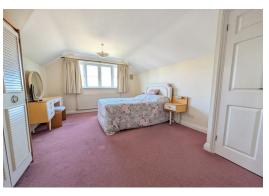

Dining Room: 11'8 x 11'7 (3.56m x 3.53m)

Living Room: 15'6 x 11'8 (4.72m x 3.56m)

Family Room Area: 14'6 x 11'0 (4.42m x 3.35m)

Kitchen Area: 14'1 x 8'1 (4.29m x 2.44m)

Bedroom 1: 15'5 x 11'8 (4.70m x 3.56m)