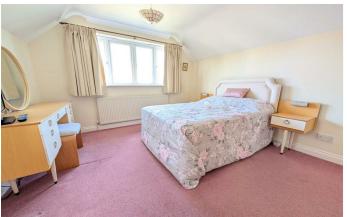

Ensuite Shower Room: 6'3 x 4'9 (1.90m x 1.44m)

Bedroom 2: 11'8 x 11'8 (3.56m x 3.56m)

Bedroom 3: 13'0 x 8'2 (3.96m x 2.49m)

Bedroom 4: 8'9 x 8'8 (2.67m x 2.64m)

Bathroom: 11'0 x 4'9 (3.35m x 1.44m)