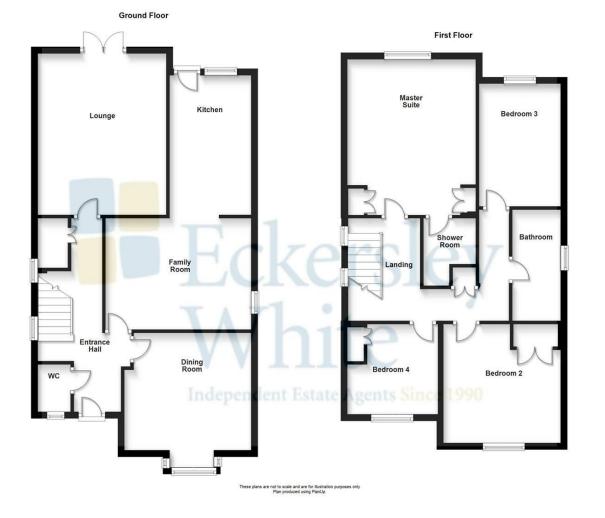

Dining Room: 11'8 x 11'7 (3.56m x 3.53m)

Living Room: 15'6 x 11'8 (4.72m x 3.56m)

Family Room Area: 14'6 x 11'0 (4.42m x 3.35m)

Kitchen Area: 14'1 x 8'1 (4.29m x 2.44m)

Bedroom 1: 15'5 x 11'8 (4.70m x 3.56m)

Ensuite Shower Room: 6'3 x 4'9 (1.90m x 1.44m)

Bedroom 2: 11'8 x 11'8 (3.56m x 3.56m)

Bedroom 3: 13'0 x 8'2 (3.96m x 2.49m)

Bedroom 4: 8'9 x 8'8 (2.67m x 2.64m)

Bathroom: 11'0 x 4'9 (3.35m x 1.44m)