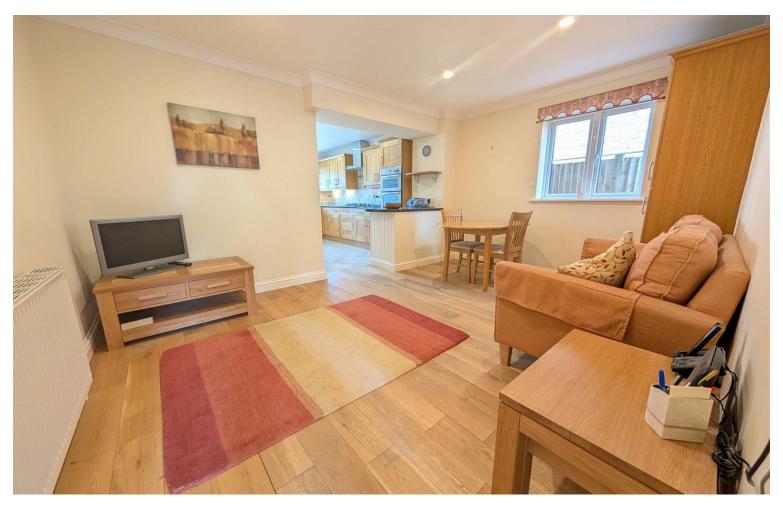

Dining Room: 11'8 x 11'7 (3.56m x 3.53m)

Living Room: 15'6 x 11'8 (4.72m x 3.56m)

Family Room Area: 14'6 x 11'0 (4.42m x 3.35m)

Kitchen Area: 14'1 x 8'1 (4.29m x 2.44m)

Bedroom 1: 15'5 x 11'8 (4.70m x 3.56m)