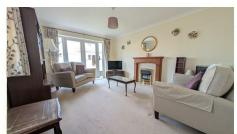

Dining Room: 11'8 x 11'7 (3.56m x 3.53m)

Living Room: 15'6 x 11'8 (4.72m x 3.56m)

Family Room Area: 14'6 x 11'0 (4.42m x 3.35m)

Kitchen Area: 14'1 x 8'1 (4.29m x 2.44m)

Bedroom 1: 15'5 x 11'8 (4.70m x 3.56m)