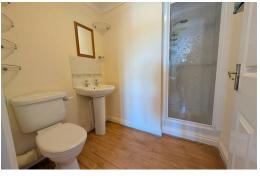

Ensuite Shower Room: 6'3 x 4'9 (1.90m x 1.44m)

Bedroom 2: 11'8 x 11'8 (3.56m x 3.56m)

Bedroom 3: 13'0 x 8'2 (3.96m x 2.49m)

Bedroom 4: 8'9 x 8'8 (2.67m x 2.64m)

Bathroom: 11'0 x 4'9 (3.35m x 1.44m)