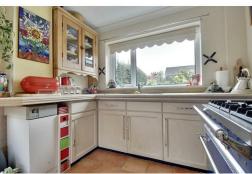

Living Room: 19'9 x 11'10 (6.02m x 3.61m)

Dining Room: 11'4 x 10'4 (3.45m x 3.15m)

Kitchen: 10'5 x 8'10 (3.17m x 2.69m)

Bedroom 1: 11'10 x 10'9 (3.61m x 3.28m)

Bedroom 2: 11'10 x 10'6 (3.61m x 3.20m)

Bedroom 3: 11'3 x 9'0 (3.43m x 2.74m)