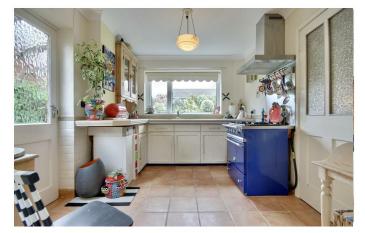

## **SUMMARY**

A superb opportunity to purchase a detached home in west Lee-on-the-Solent. Boasting 4 good sized bedrooms, large living room and separate dining room, 17' x 14' garage, separate bathroom and downstairs WC, a westerly rear garden and a deep, secure frontage. Being only one of three homes in the cul-de-sac, this really is a rare buy. The property is being sold chain free.

Living Room: 19'9 x 11'10 (6.02m x 3.61m)

Dining Room: 11'4 x 10'4 (3.45m x 3.15m)

Kitchen: 10'5 x 8'10 (3.17m x 2.69m)

Bedroom 1: 11'10 x 10'9 (3.61m x 3.28m)

Bedroom 2: 11'10 x 10'6 (3.61m x 3.20m)

Bedroom 3: 11'3 x 9'0 (3.43m x 2.74m)