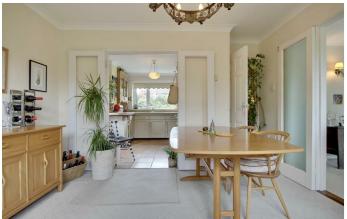

## **SUMMARY**

A superb opportunity to purchase a detached home in west Lee-on-the-Solent. Boasting 4 good sized bedrooms, large living room and separate dining room, 17' x 14' garage, separate bathroom and downstairs WC, a westerly rear garden and a deep, secure frontage. Being only one of three homes in the cul-de-sac, this really is a rare buy. The property is being sold chain free.

Living Room: 19'9 x 11'10 (6.02m x 3.61m)

Dining Room: 11'4 x 10'4 (3.45m x 3.15m)

Kitchen: 10'5 x 8'10 (3.17m x 2.69m)

Bedroom 1: 11'10 x 10'9 (3.61m x 3.28m)

Bedroom 2: 11'10 x 10'6 (3.61m x 3.20m)

Bedroom 3: 11'3 x 9'0 (3.43m x 2.74m)