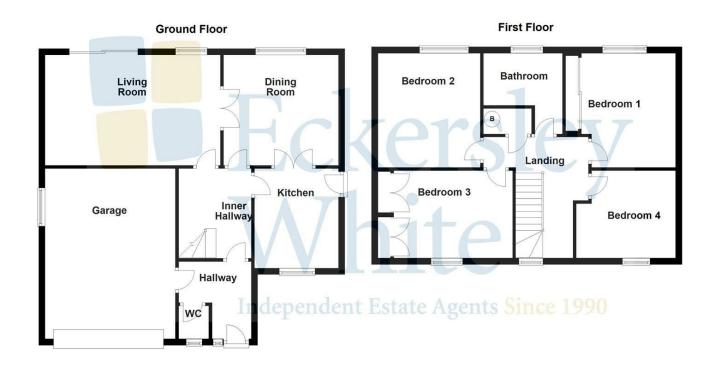

Living Room: 19'9 x 11'10 (6.02m x 3.61m)

Dining Room: 11'4 x 10'4 (3.45m x 3.15m)

Kitchen: 10'5 x 8'10 (3.17m x 2.69m)

Bedroom 1: 11'10 x 10'9 (3.61m x 3.28m)

Bedroom 2: 11'10 x 10'6 (3.61m x 3.20m)

Bedroom 3: 11'3 x 9'0 (3.43m x 2.74m)

Bedroom 4: 11'8 x 9'0 (3.56m x 2.74m)

Bathroom: 8'0 x 6'0 (2.44m x 1.83m)

Garage: 17'1 x 14'0 (5.21m x 4.27m)