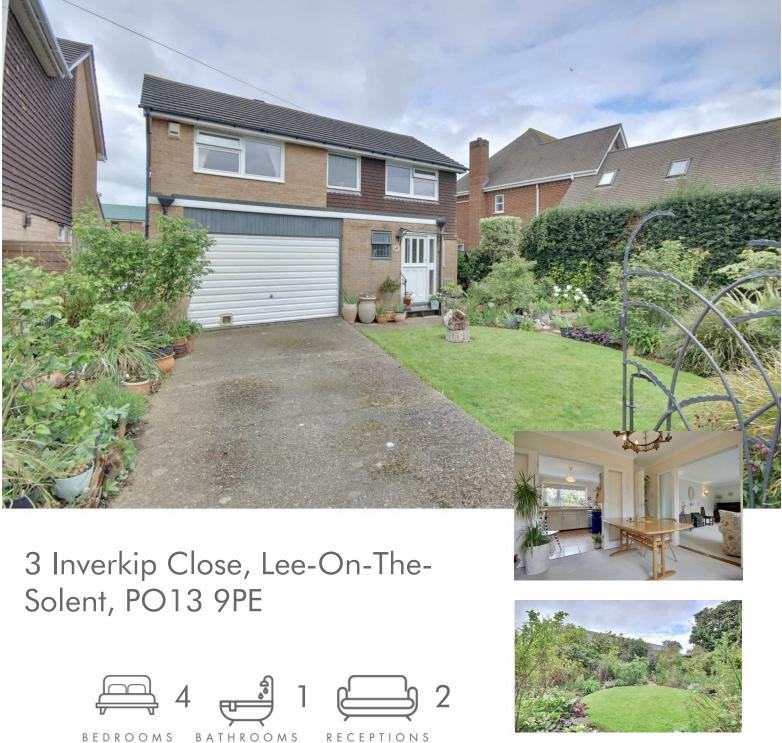

## **SUMMARY**

A superb opportunity to purchase a detached home in west Lee-on-the-Solent. Boasting 4 good sized bedrooms, large living room and separate dining room, 17' x 14' garage, separate bathroom and downstairs WC, a westerly rear garden and a deep, secure frontage. Being only one of three homes in the cul-de-sac, this really is a rare buy. The property is being sold chain free.