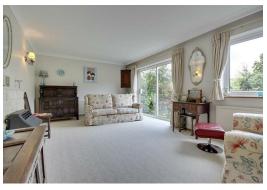

## **SUMMARY**

A superb opportunity to purchase a detached home in west Lee-on-the-Solent. Boasting 4 good sized bedrooms, large living room and separate dining room, 17' x 14' garage, separate bathroom and downstairs WC, a westerly rear garden and a deep, secure frontage. Being only one of three homes in the cul-de-sac, this really is a rare buy. The property is being sold chain free.

Living Room: 19'9 x 11'10 (6.02m x 3.61m)

Dining Room: 11'4 x 10'4 (3.45m x 3.15m)

Kitchen: 10'5 x 8'10 (3.17m x 2.69m)

Bedroom 1: 11'10 x 10'9 (3.61m x 3.28m)

Bedroom 2: 11'10 x 10'6 (3.61m x 3.20m)

Bedroom 3: 11'3 x 9'0 (3.43m x 2.74m)