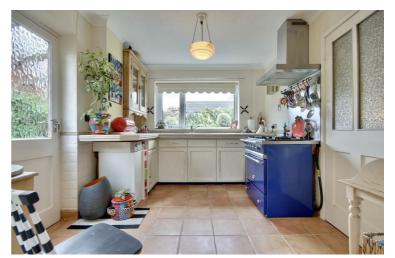

## **HIGHLIGHTS**

A superb opportunity to purchase a detached home in west Lee-on-the-Solent. Boasting 4 good sized bedrooms, large living room and separate dining room, 17' x 14' garage, separate bathroom and downstairs WC, a westerly rear garden and a deep, secure frontage. Being only one of three homes in the cul-de-sac, this really is a rare buy. The property is being sold chain free.