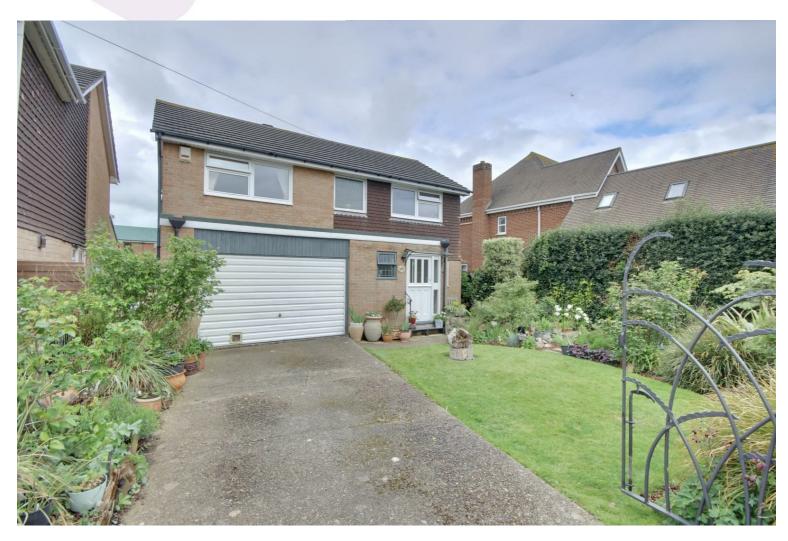

## **HIGHLIGHTS**

A superb opportunity to purchase a detached home in west Lee-on-the-Solent. Boasting 4 good sized bedrooms, large living room and separate dining room, 17' x 14' garage, separate bathroom and downstairs WC, a westerly rear garden and a deep, secure frontage. Being only one of three homes in the cul-de-sac, this really is a rare buy. The property is being sold chain free.