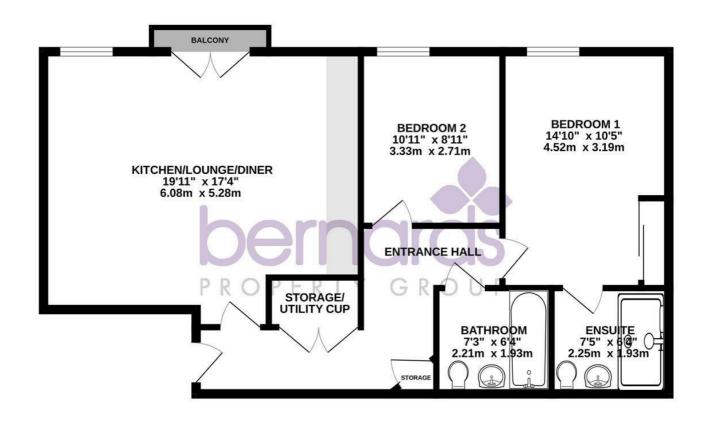

### 3RD FLOOR 793 sq.ft. (73.7 sq.m.) approx.

#### TOTAL FLOOR AREA: 793 sq.ft. (73.7 sq.m.) approx.

Whilst every attempt has been made to ensure the accuracy of the floorplan contained here, measurements of doors, windows, rooms and any other items are approximate and no responsibility is taken for any error, omission or mis-statement. This plan is for illustrative purposes only and should be used as such by any prospective purchaser. The services, systems and appliances shown have not been tested and no guarantee as to their operability or efficiency can be given.