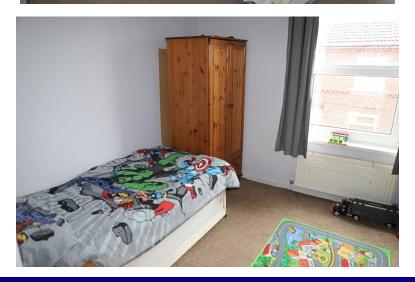

# **BEDROOM ONE**

13' 2" x 11' 9" (4.02m x 3.59m) uPVC double glazed window to front elevation. Single panelled central heating radiator. Storage cupboard off.

## **BEDROOM TWO**

11' 10" x 9' 3" (3.61m x 2.83m) uPVC double glazed window to front elevation. Single panelled central heating radiator.