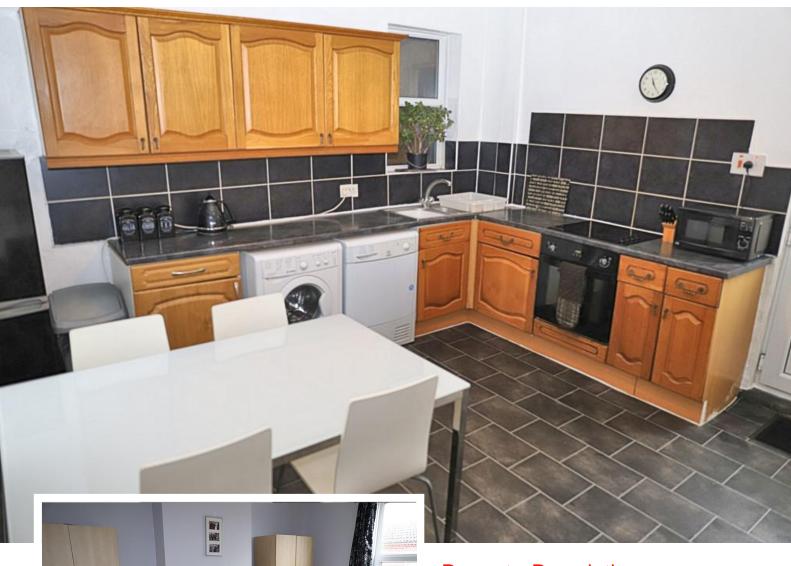

## KITCHEN

13' 1" x 11' 9" (4.00m x 3.60m) uPVC double glazed window to front elevation. Range of wall and base units with roll edged work surfaces. Built in cooking facilities comprising of electric oven and hob. Space and plumbing for an automatic washing machine. and space for dryer. Tiles to splash back areas. Single panelled central heating radiator. Storage cupboard off. uPVC double glazed and panelled doorway to rear garden.