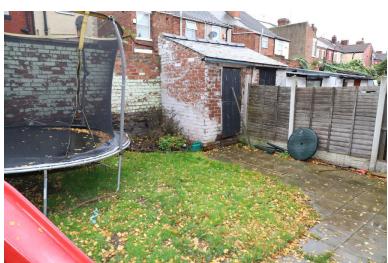

# OUTSIDE AND GARDEN

To the side underneath bathroom there is a storage area with doors at the front and back. To the rear is a walled garden.