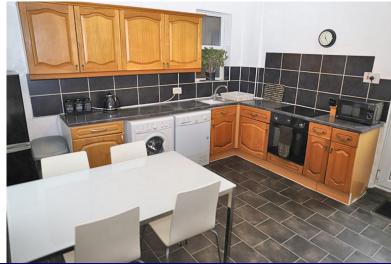

## KITCHEN

13' 1" x 11' 9" (4.00m x 3.60m) uPVC double glazed window to front elevation. Range of wall and base units with roll edged work surfaces. Built in cooking facilities comprising of electric oven and hob. Space and plumbing for an automatic washing machine. and space for dryer. Tiles to splash back areas. Single panelled central heating radiator. Storage cupboard off. uPVC double glazed and panelled doorway to rear garden.