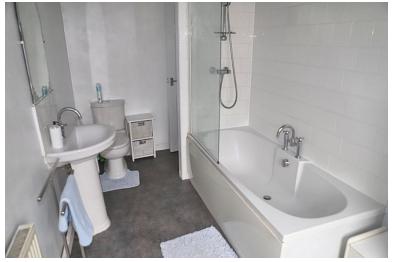

# **BATHROOM**

13' 2" x 6' 4" (4.02m x 1.95m) uPVC double glazed window to front elevation. Suite in white comprising bath with direct feed shower over, low flush WC and hand wash pedestal basin. Single panelled central heating radiator.