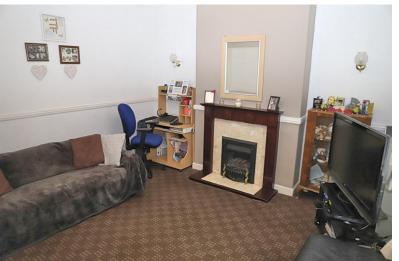

GROUND FLOOR ACCOMMODATION uPVC double gazed and panelled doorway opens into:

13' 1" x 11' 8" (4.01m x 3.58m) uPVC double glazed window to front elevation. Surround housing a living flame coal effect gas fire with marble back and hearth. Single panelled central heating radiator. TV aerial socket. Two wall light points.