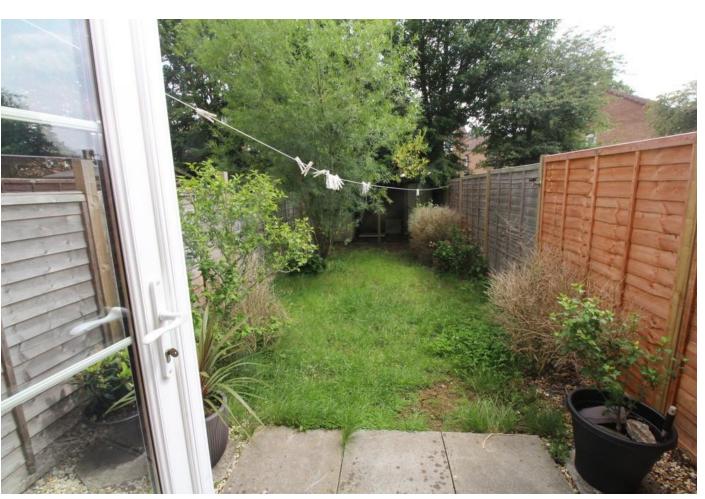

# **EXTERNALLY**

At the front of the property is one allocated parking space. To the rear there is a garden, mainly laid to lawn with patio area, trees and shrubs and enclosed by fencing.