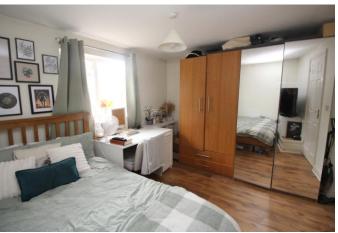

# **BEDROOM ONE**

11' 8" x 9' 9" (3.581m x 2.984m) With uPVC double glazed window to the rear, wardrobe radiator and laminate flooring.

#### **BEDROOM TWO**

11' 9" x 8' 5" (3.583m x 2.582m) With uPVC double glazed window to the front, radiator and laminate flooring.