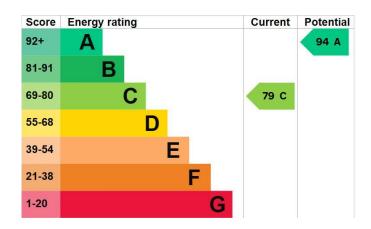

radiator and laminate flooring.

#### **BATHROOM**

6' 7" x 5' 5" (2.009m x 1.675m) White suite comprising of panelled bath with shower over, pedestal wash hand basin with storage below, w.c, and vinyl flooring.

# **EXTERNALLY**

At the front of the property is one allocated parking space. To the rear there is a garden, mainly laid to lawn with patio area, trees and shrubs and enclosed by fencing.

# **COUNCIL TAX**

Band 'B'

# **FEES**

A holding deposit of 1 week's rent, £225.00 is applicable

Rent is paid per calendar month in advance A deposit of 5 week's rent £1,130.00 will be held during the tenancy

(Please bring passport OR driving licence & birth certificate plus a utility bill less than 3 month's old showing your current address) as a right To Rent check will be carried out.









64a Market Place, Chippenham SN15 3HG. Email: lettings@michaelantony.co.uk www.michaelantony.co.uk

PROPERTY MISDESCRIPTIONS ACT 1991: The Agents has not tested the apparatus, equipment fixtures and fittings, or services, so cannot verify that they are in working order or fit for the purpose. The buyer is advised to obtain verification from his or her Professional Buyer. References to the Tenure of the property are based on information supplied by the Vendor. The agents have not had sight of the title documents. The buyer is advised to obtain verification from their Solicitor. You are advised to check the availability of the property before travelling any distance to view.