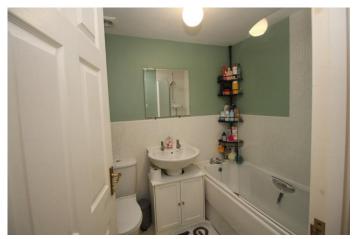

#### **BATHROOM**

6' 7" x 5' 5" (2.009m x 1.675m) White suite comprising of panelled bath with shower over, pedestal wash hand basin with storage below, w.c, and vinyl flooring.