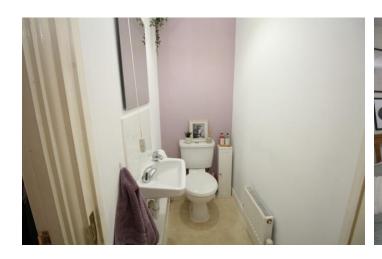

### **DOWNSTAIRS WC**

5' 1"  $\times$  3' 1" (1.556m  $\times$  0.952m) White suite comprising, w.c, and wash hand basin, radiator and vinyl flooring.