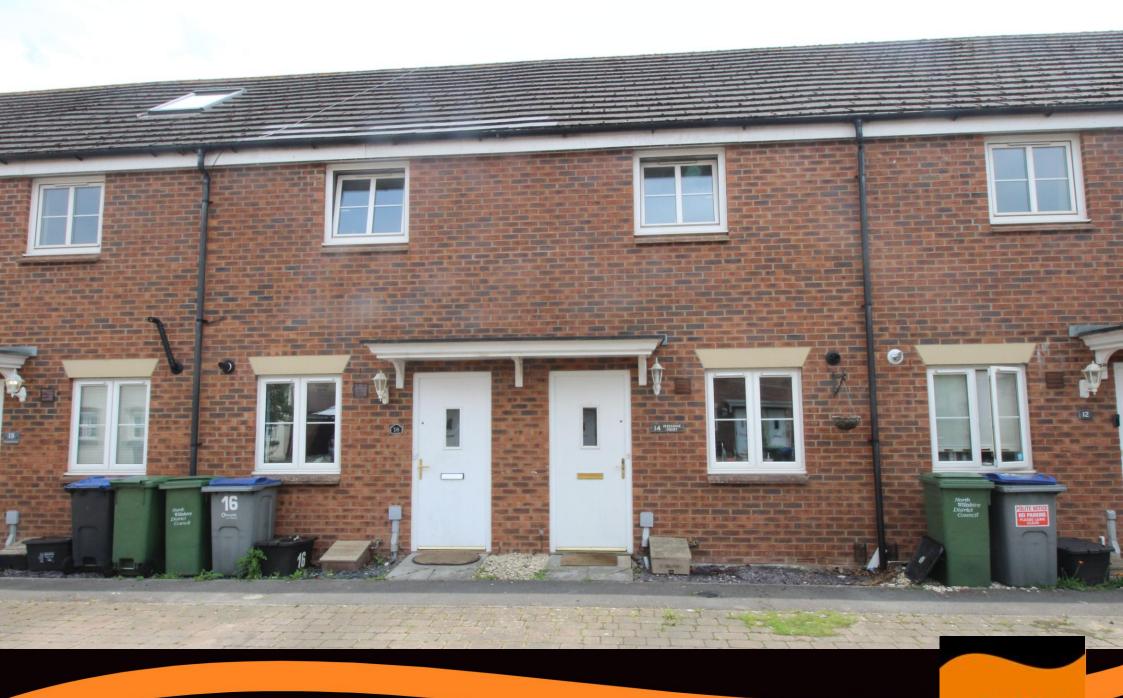

# Peregrine Court, Calne, Wiltshire, SN11 9RY

AVAILABLE AUGUST 2025. A well presented two bedroom terraced property with one allocated parking space. The accommodation comprises, entrance hall, lounge, kitchen with white goods, downstairs w.c, two double bedrooms and bathroom. Further benefits include enclosed rear garden, one parking space to the front, gas central heating and uPVC double glazing throughout. RESTRICTIONS: NO PETS.

- AVAILABLE BEGINNING AUGUST
- NO PETS
- ENCLOSED REAR GARDEN
- ALLOCATED PARKING
- GAS CENTRAL HEATING
- UPVC DOUBLE GLAZING

# **EXTERNALLY**

At the front of the property is one allocated parking space. To the rear there is a garden, mainly laid to lawn with patio area, trees and shrubs and enclosed by fencing.