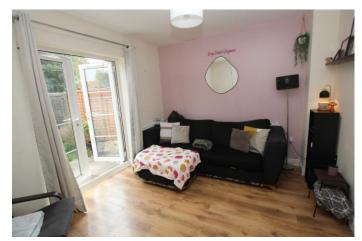

#### **LOUNGE**

11' 8" x 10' 1" (3.578m x 3.081m) With uPVC double glazed door to rear garden, laminate flooring and radiator. Stairs rising to the first floor.