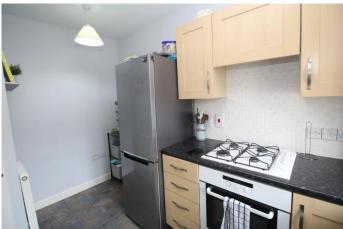

# **KITCHEN**

12' 1" x 7' 10" (3.708m x 2.406m) With uPVC double glazed window to the front elevation, range of wall mounted and floor units with work surfaces over, electric oven with gas hob and extractor hood over, washer/dryer, tall fridge/freezer, (appliances are on an extended warranty) radiator and vinyl flooring.