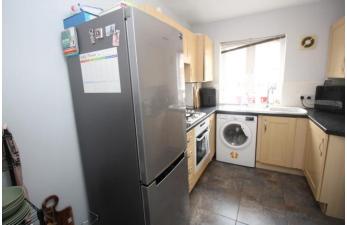

# **KITCHEN**

12' 1" x 7' 10" (3.708m x 2.406m) With uPVC double glazed window to the front elevation, range of wall mounted and floor units with work surfaces over, electric oven with gas hob and extractor hood over, washer/dryer, tall fridge/freezer, (appliances are on an extended warranty) radiator and vinyl flooring.