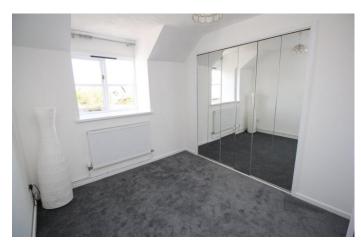

#### BEDROOM

With double glazed window to front, built in wardrobes, radiator and carpeted.