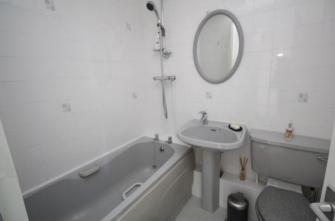

#### BATHROOM

Grey suite comprising of panelled bath with shower over, w.c, pedestal wash hand basin and vinyl flooring.