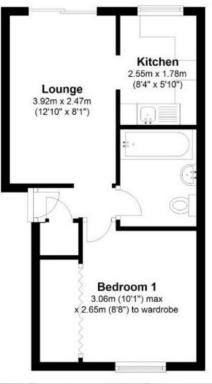

#### **ENTRANCE HALLWAY**

With storage cupboard and access to loftspace.

#### LOUNGE/DINING ROOM

With double glazed sliding doors to Juliet Balcony, radiator and carpeted. Opening to kitchen.

#### **KITCHEN**

With double glazed window to rear, range of wall mounted and floor units with work surfaces over, washing machine and fridge/freezer, (left on a non-repair/nonreplacement basis), electric oven and hob with extractor hood over, wall mounted boiler, stainless steel single sink and drainer and vinyl flooring.

#### BEDROOM

With double glazed window to front, built in wardrobes, radiator and carpeted.

#### BATHROOM

Grey suite comprising of panelled bath with shower over, w.c, pedestal wash hand basin and vinyl flooring.