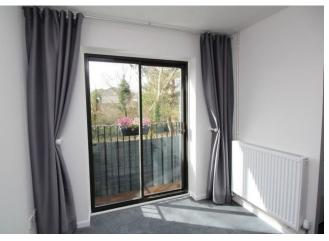

#### LOUNGE/DINING ROOM

With double glazed sliding doors to Juliet Balcony, radiator and carpeted. Opening to kitchen.