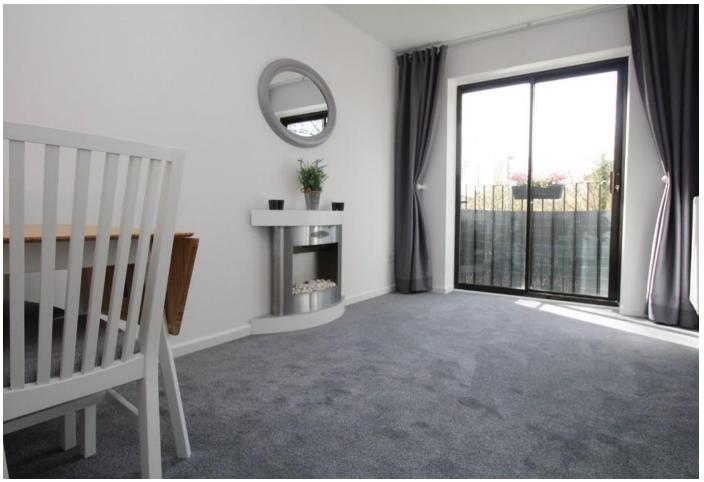

#### LOUNGE/DINING ROOM

With double glazed sliding doors to Juliet Balcony, radiator and carpeted. Opening to kitchen.