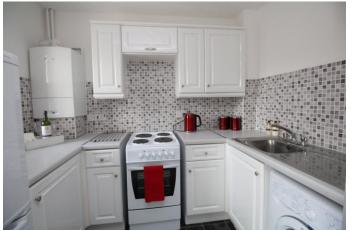

#### **KITCHEN**

With double glazed window to rear, range of wall mounted and floor units with work surfaces over, washing machine and fridge/freezer, (left on a non-repair/nonreplacement basis), electric oven and hob with extractor hood over, wall mounted boiler, stainless steel single sink and drainer and vinyl flooring.