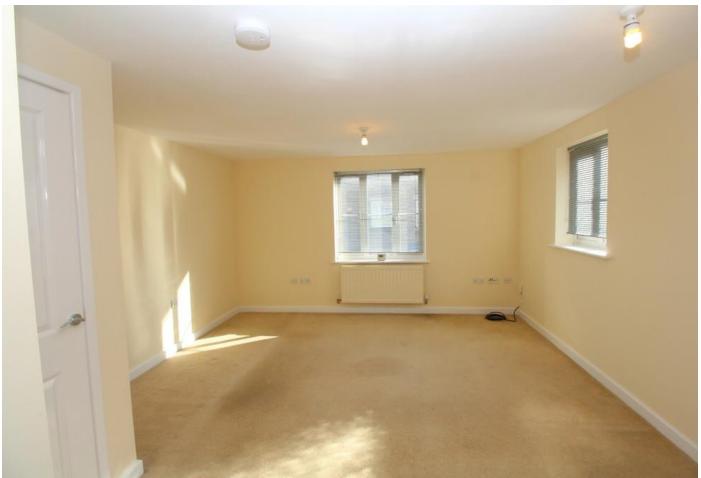

#### LOUNGE/DINER

14' 2" x 13' 3" (4.331m x 4.040m) Dual aspect lounge with uPVC double glazed windows to side and rear, radiator and carpeted.