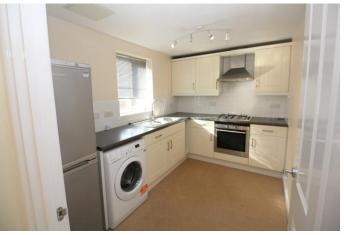

#### **KITCHEN**

10' 9" x 7' 3" (3.300m x 2.227m) With uPVC double glazed window to rear, range of wall and floor units, with work surfaces over, white goods (left on non repair/non replacement basis), oven and hob with extractor hood over, stainless steel sink and drainer, radiator and vinyl flooring.