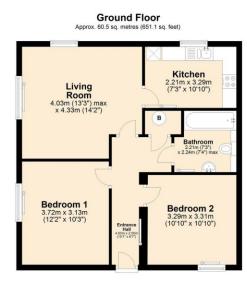

#### **ENTRANCE HALL**

15' 2" x 3' 6" (4.628m x 1.083m) uPVC door leads into the spacious entrance hall, with door entry system, storage cupboard housing boiler, radiator, carpeted. Doors off to all rooms.

#### LOUNGE/DINER

14' 2" x 13' 3" (4.331m x 4.040m) Dual aspect lounge with uPVC double glazed windows to side and rear, radiator and carpeted.

#### **KITCHEN**

10' 9" x 7' 3" (3.300m x 2.227m) With uPVC double glazed window to rear, range of wall and floor units, with work surfaces over, white goods (left on non repair/non replacement basis), oven and hob with extractor hood over, stainless steel sink and drainer, radiator and vinyl flooring.

#### **BEDROOM ONE**

12' 2" x 10' 3" (3.729m x 3.142m) Spacious bedroom with uPVC double glazed window to side, radiator and carpeted.

#### **BEDROOM TWO**

10' 9" x 10' 8" (3.278m x 3.266m) With uPVC double glazed window to front, radiator and carpeted.

#### BATHROOM

7' 9" x 7' 0" (2.372m x 2.143m) White suite comprising panelled bath with shower over, pedestal wash hand basin, w.c, radiator and vinyl flooring.

Total area: approx. 60.5 sq. metres (651.1 sq. feet)