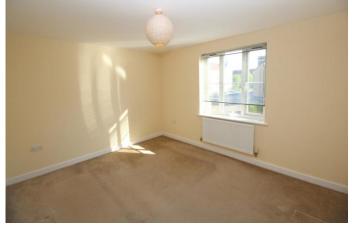

#### LOUNGE/DINER

14' 2" x 13' 3" (4.331m x 4.040m) Dual aspect lounge with uPVC double glazed windows to side and rear, radiator and carpeted.