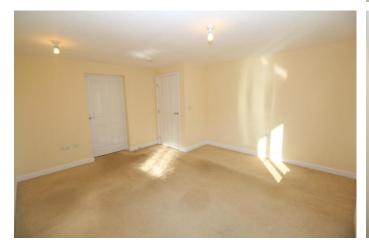

#### LOUNGE/DINER

14' 2" x 13' 3" (4.331m x 4.040m) Dual aspect lounge with uPVC double glazed windows to side and rear, radiator and carpeted.