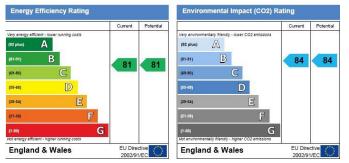

## **BEDROOM TWO**

10' 9" x 10' 8" (3.278m x 3.266m) With uPVC double glazed window to front, radiator and carpeted.

#### BATHROOM

7' 9" x 7' 0" (2.372m x 2.143m) White suite comprising panelled bath with shower over, pedestal wash hand basin, w.c, radiator and vinyl flooring.

#### EXTERNALLY

To the front of the property there is one allocated parking space, on street parking and bin store.

#### **COUNCIL TAX**

Band 'B'

#### FEES

A holding deposit of 1 week's rent of 218.00 is applicable Rent is paid per calendar month in advance

A deposit of 5 week's rent £1,096.00 will be held during the tenancy

(Please bring passport OR driving licence & birth certificate plus a utility bill less than 3 month's old showing your current address) as a right To Rent check will be carried out







Total area: approx. 60.5 sq. metres (651.1 sq. feet)



## 64a Market Place, Chippenham SN15 3HG. Email: <a href="https://www.michaelantony.co.uk">https://www.michaelantony.co.uk</a>

PROPERTY MISDESCRIPTIONS ACT 1991: The Agents has not tested the apparatus, equipment fixtures and fittings, or services, so cannot verify that they are in working order or fit for the purpose. The buyer is advised to obtain verification from his or her Professional Buyer. References to the Tenure of the property are based on information supplied by the Vendor. The agents have not had sight of the title documents. The buyer is advised to obtain verification from their Solicitor. You are advised to check the availability of the property before travelling any distance to view.