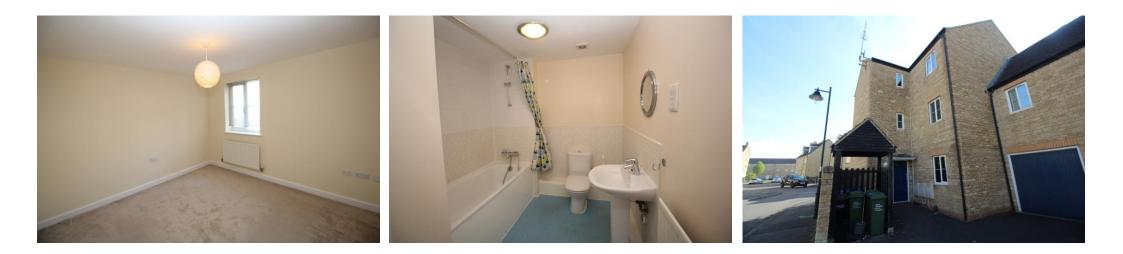

#### LOUNGE/DINER

14' 2" x 13' 3" (4.331m x 4.040m) Dual aspect lounge with uPVC double glazed windows to side and rear, radiator and carpeted.

#### BATHROOM

7' 9" x 7' 0" (2.372m x 2.143m) White suite comprising panelled bath with shower over, pedestal wash hand basin, w.c, radiator and vinyl flooring.

#### EXTERNALLY

To the front of the property there is one allocated parking space, on street parking and bin store.