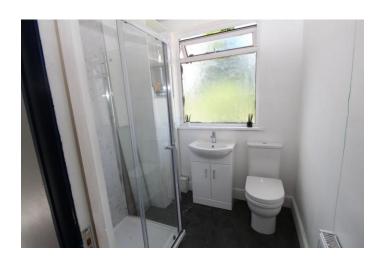

## **COMMUNAL BATHOOM**

6' 2" x 5' 11" (1.902m x 1.812m) Obscured double glazed window to rear, newly fitted suite comprising shower cubicle with shower over, white pedestal wash hand basin, white low level w.c, radiator and new vinyl flooring.