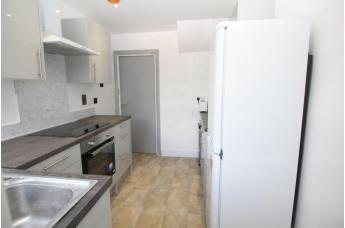

# **COMMUNAL KITCHEN**

9' 11" x 7' 5" (3.036m x 2.278m) Newly fitted kitchen, with double glazed window to the rear, door to rear garden, newly fitted wall mounted and floor units with work surfaces over, new fridge/freezer, newly installed Beko oven and hob with extractor hood over, newly installed washing machine and tumble dryer, radiator and vinyl flooring.