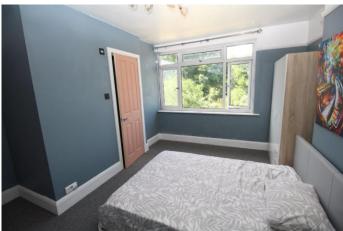

# **BEDRROOM TWO**

13' 0" x 12' 8" (3.966m x 3.876m) Double glazed window to rear, bed, table and chair, radiator and carpet.