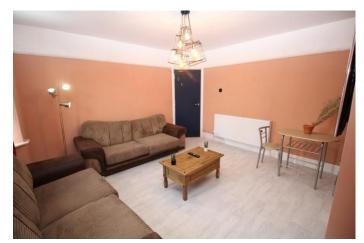

# **COMMUNAL LOUNGE**

13' 2"  $\times$  12' 9" (4.019m  $\times$  3.905m) Bay window to front, 2  $\times$  sofas, wooden coffee table, table and 2 chairs, laminate flooring and radiator.