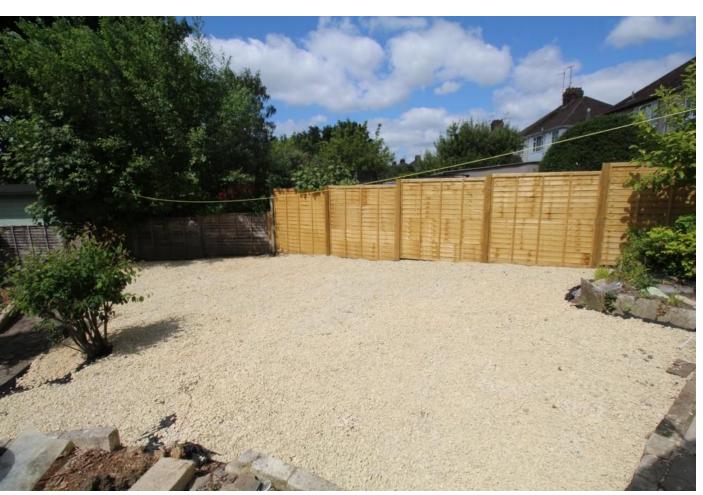

#### **EXTERNALLY**

To the front there is a communal driveway and gravelled area parking for several vehicles. To the rear there is a communal low maintenance garden and patio area, enclosed by fencing and hedging.