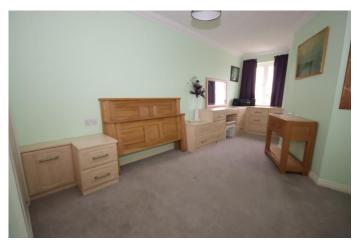

#### **BEDROOM**

17' 2" x 9' 1" (5.23m x 2.77m) Double glazed window to rear. Built-in double mirrored sliding wardrobe, dressing table and drawers. Wall mounted electric heater.