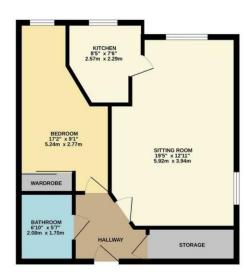

## **ENTRANCE HALL**

The apartment can be accessed by taking the lift or the stairs from the ground floor. The door from the main hallway leads into the entrance hall, which is carpeted, walk-in storage cupboard housing water tank and electric meter. Doors to:

#### SITTING ROOM

19' 5" x 12' 11" (5.92m x 3.94m) Double glazed windows to rear and side. Wall and recessed ceiling lights. Duplex quantum heater and contemporary electric fireplace. Telephone point. Television/DAB radio/Sky TV point.

# **KITCHEN**

8' 5" x 7' 6" (2.57m x 2.29m) Double glazed window to rear. Rolled edge work surfaces with tiled splash backs and inset single bowl single drainer stainless steel sink unit. Range of drawer and cupboard base units and matching wall mounted cupboards. Built-in eye level electric oven and hob with extractor over. Integrated fridge and freezer.

#### **BEDROOM**

17' 2" x 9' 1" (5.23m x 2.77m) Double glazed window to rear. Built-in double mirrored sliding wardrobe, dressing table and drawers. Wall mounted electric heater.

## **SHOWER ROOM**

6' 10" x 5' 7" (2.08m x 1.7m) White suite comprising corner shower cubicle, vanity wash basin with cupboard under and close coupled WC. Wall mounted heater. Heated towel rail. Extractor fan. Tiling to the principal areas.