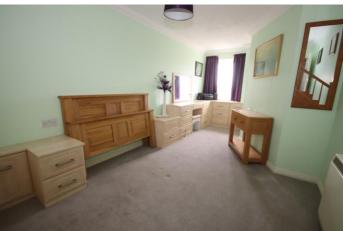

#### **BEDROOM**

17' 2" x 9' 1" (5.23m x 2.77m) Double glazed window to rear. Built-in double mirrored sliding wardrobe, dressing table and drawers. Wall mounted electric heater.