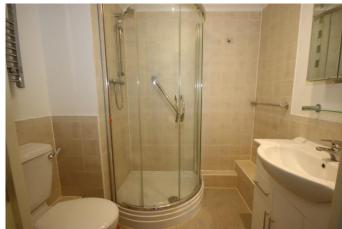

## **SHOWER ROOM**

6' 10" x 5' 7" (2.08m x 1.7m) White suite comprising corner shower cubicle, vanity wash basin with cupboard under and close coupled WC. Wall mounted heater. Heated towel rail. Extractor fan. Tiling to the principal areas.