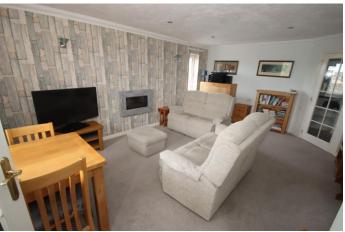

#### SITTING ROOM

19' 5" x 12' 11" (5.92m x 3.94m) Double glazed windows to rear and side. Wall and recessed ceiling lights. Duplex quantum heater and contemporary electric fireplace. Telephone point. Television/DAB radio/Sky TV point.