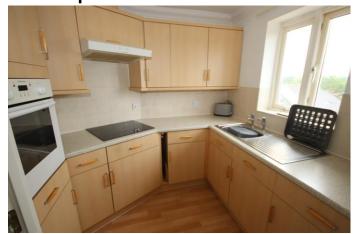

# **KITCHEN**

8' 5" x 7' 6" (2.57m x 2.29m) Double glazed window to rear. Rolled edge work surfaces with tiled splash backs and inset single bowl single drainer stainless steel sink unit. Range of drawer and cupboard base units and matching wall mounted cupboards. Built-in eye level electric oven and hob with extractor over. Integrated fridge and freezer.