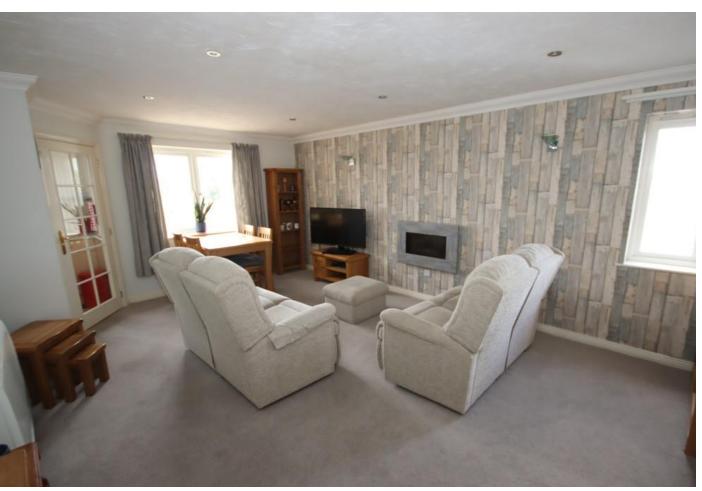

#### SITTING ROOM

19' 5" x 12' 11" (5.92m x 3.94m) Double glazed windows to rear and side. Wall and recessed ceiling lights. Duplex quantum heater and contemporary electric fireplace. Telephone point. Television/DAB radio/Sky TV point.