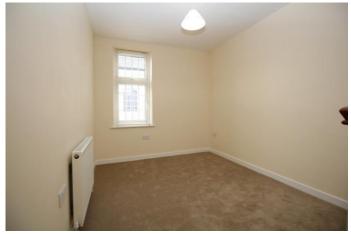

#### **BEDROOM**

13' 6" x 8' 5" (4.132m x 2.569m) uPVC double glazed window to side, storage cupboard, radiator and carpeted.