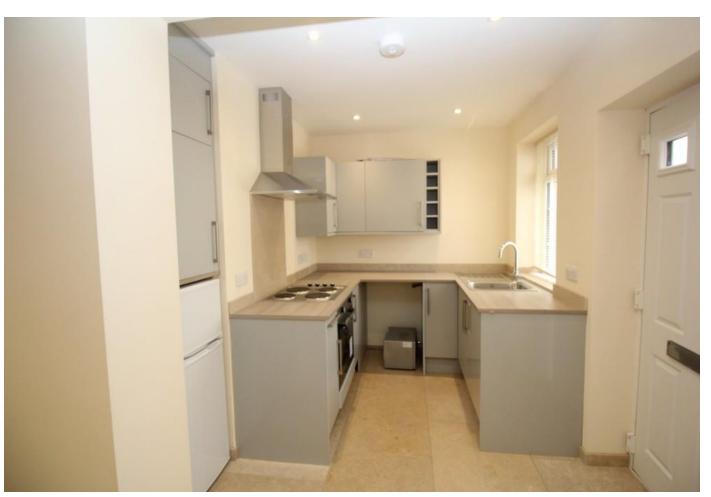

### **OPEN PLAN LOUNGE/KITCHEN**

22' 3" x 13' 5" (6.796m x 4.103m) 2 x uPVC double glazed windows to front elevation, range of wall mounted and floor units with work surfaces over, Lamona electric oven and hob with extractor hood over, fridge/freezer, space of washing machine, cupboard housing Worcester boiler, single stainless steel sink and drainer with mixer tap, underfloor heating, tiled flooring.