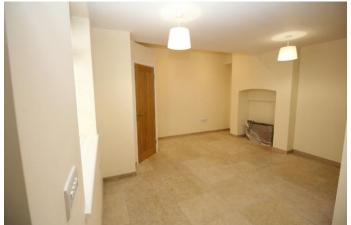

#### **BEDROOM**

13' 6" x 8' 5" (4.132m x 2.569m) uPVC double glazed window to side, storage cupboard, radiator and carpeted.