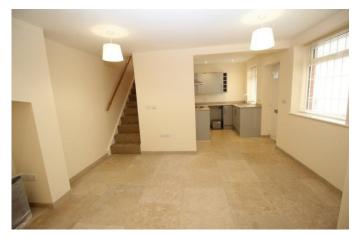

### **OPEN PLAN LOUNGE/KITCHEN**

22' 3" x 13' 5" (6.796m x 4.103m) 2 x uPVC double glazed windows to front elevation, range of wall mounted and floor units with work surfaces over, Lamona electric oven and hob with extractor hood over, fridge/freezer, space of washing machine, cupboard housing Worcester boiler, single stainless steel sink and drainer with mixer tap, underfloor heating, tiled flooring.