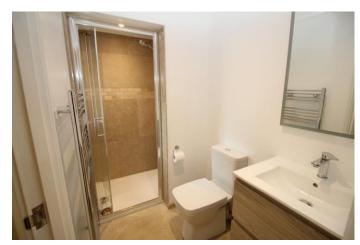

#### **SHOWER ROOM**

7' 11" x 4' 4" (2.420m x 1.339m) Shower cubicle with shower, w.c, wash hand basin with storage below, tiled splashbacks, tiled flooring, ladder style heated towel rail.