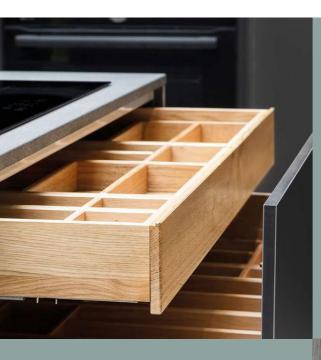

#### SPECIFICATION

Luxury kitchen specifications harmoniously blend functionality, aesthetics, and the latest technology. The kitchens at Vicarage Gardens boast high-end appliances from renowned brands, such as Siemens & Bora offering top-tier performance and innovative features.

Custom cabinetry crafted from premium materials provide ample storage while seamlessly integrating with the overall design scheme. Quality Silestone countertops not only enhance the visual appeal but also ensure durability and ease of maintenance. Attention to detail extends to fixtures and finishes, with integrated lighting solutions, soft close hinges and custom made drawer organisers, elevating the space to one of opulence and refinement.

### **SIEMENS**

**silestone** 

BORA

KITCHENS BY