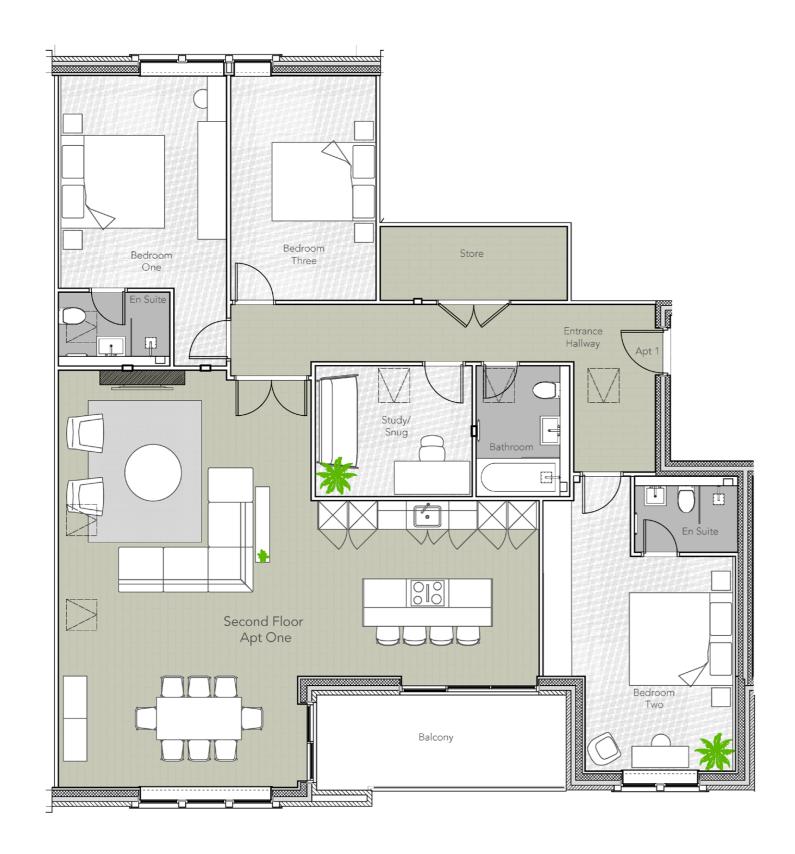

#### APARTMENT ONE

### THREE BEDROOM PENTHOUSE APARTMENT WITH TWO EN-SUITES

Second Floor

Size | 165 sqm (1776 sq ft)

Kitchen | 4.8 x 3.7 m

Living & Dining | 5.3 x 8.8 m

Bedroom One | 3.6 x 4.6 m En-suite | 2.4 x 1.6 m

Bedroom Two | 4.1 x 4.6 m En-suite | 2.2 x 1.6 m

Bedroom Three | 3.1 x 4.8 m

Family Bathroom | 1.9 x 2.8 m

Study/ Snug | 3.2 x 2.8 m

Store | 4 x 1.5 m

Balcony | 5.2 x 1.9m