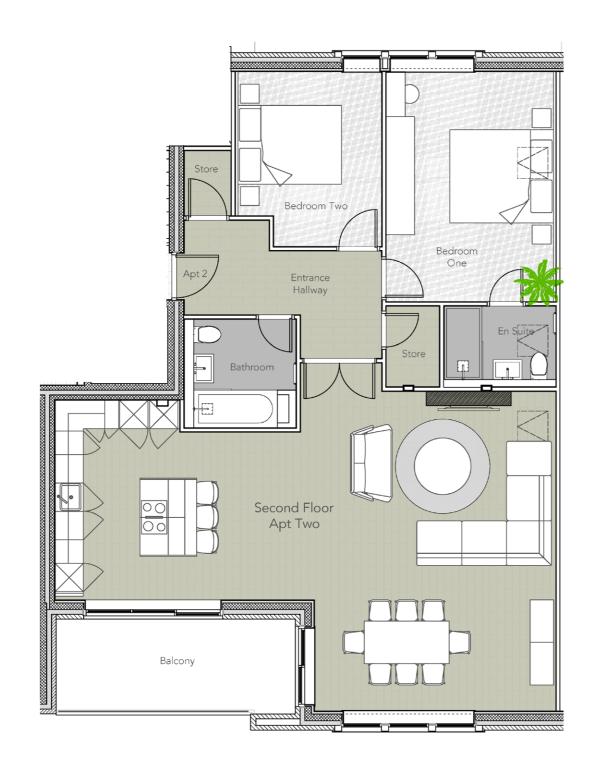

#### APARTMENT TWO

### TWO BEDROOM PENTHOUSE APARTMENT WITH EN-SUITE

Second Floor

Size | 110 sqm (1184 sq ft)

Kitchen | 5.2 x 4.3 m

Living & Dining | 5.4 x 7.3 m

Bedroom One | 3.6 x 4.9 m En-suite | 2.4 x 1.7 m

Bedroom Two I 3.1 x 3.8 m

Family Bathroom | 2.4 x 2.4 m

Store | 1.2 x 1.8 m

Balcony | 5.2 x 1.9 m

SECOND FLOOR | Location Plan