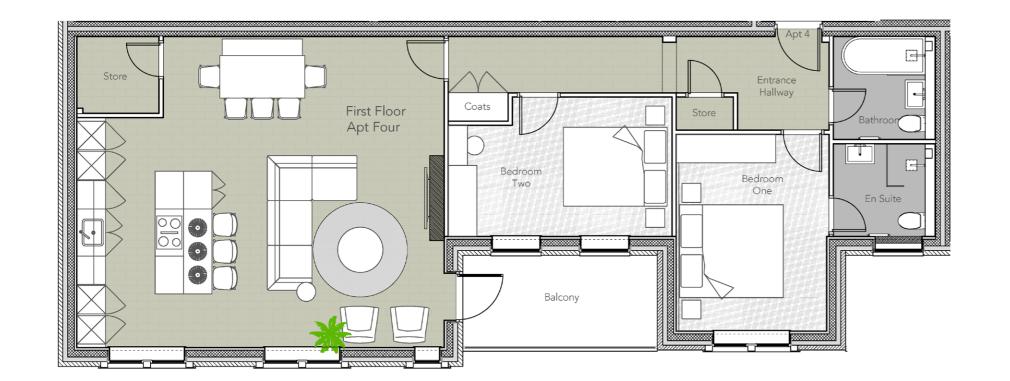

#### APARTMENT FOUR

### TWO BEDROOM FIRST FLOOR APARTMENT WITH EN-SUITE

First Floor

Size | 101 sqm (1087 sq ft)

Kitchen, Living & Dining | 7.8 x 6.6 m

Bedroom One | 3.3 x 4.2 m En-suite | 2.2 x 1.9 m

Bedroom Two I 4.8 x 3.0 m

Family Bathroom | 2.2 x 1.9 m

Store | 1.8 x 1.6 m

Balcony | 4.1 x 2.0 m

FIRST FLOOR | Location Plan