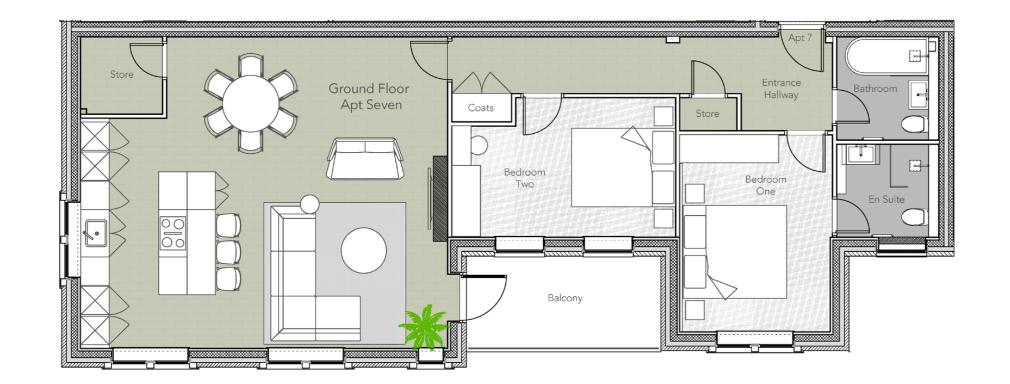

#### APARTMENT SEVEN

### TWO BEDROOM GROUND FLOOR APARTMENT WITH EN-SUITE

Ground Floor

Size | 101 sqm (1087 sq ft)

Kitchen, Living & Dining | 7.8 x 6.6 m

Bedroom One | 3.3 x 4.2 m En-suite | 2.2 x 1.9 m

Bedroom Two I 4.8 x 3.0 m

Family Bathroom | 2.2 x 1.9 m

Store | 1.8 x 1.6 m

Balcony | 4.1 x 2.0 m

GROUND FLOOR | Location Plan