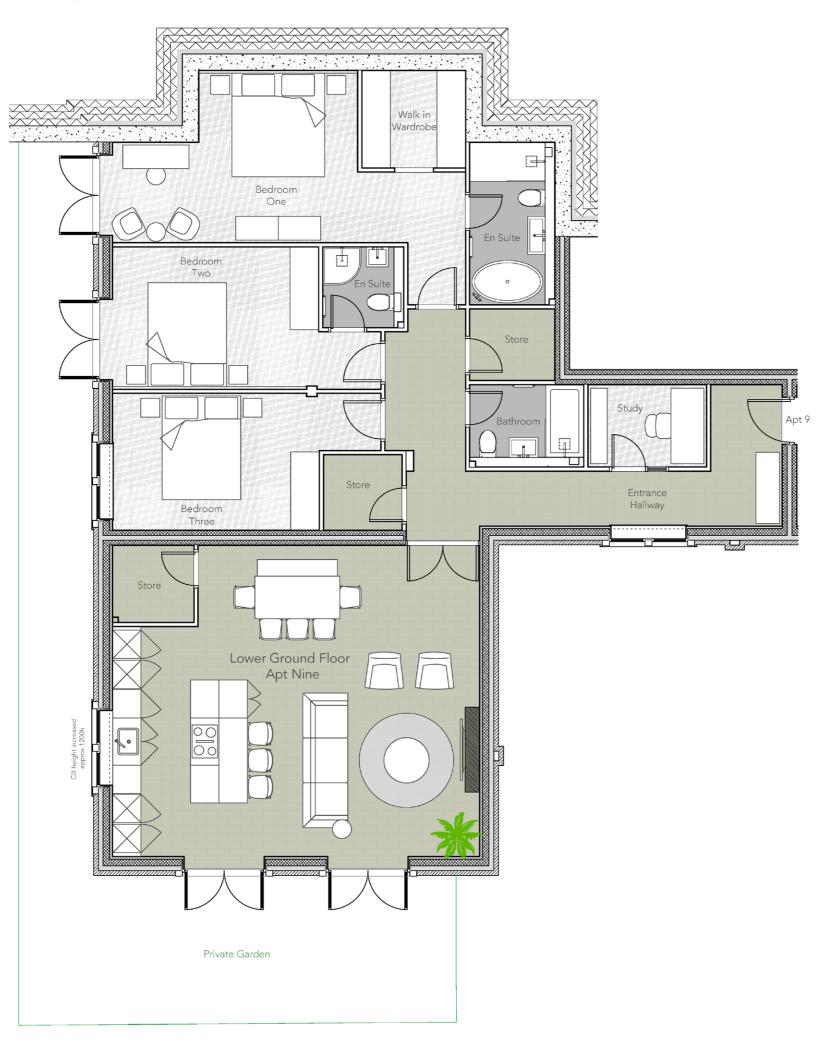

#### APARTMENT NINE

## THREE BEDROOM LOWER GROUND FLOOR APARTMENT WITH TWO EN-SUITES & STUDY

Lower Ground Floor

Size | 153 sqm (1647 sq ft)

Kitchen, Dining & Living | 7.8 x 6.6 m

Bedroom One | 7.4 x 3.6 m En-suite | 1.8 x 3.4 m

Bedroom Two | 4.3 x 3.0 m En-suite | 1.7 x 1.7 m

Bedroom Three I 4.3 x 3.0 m

Family Bathroom | 2.4 x 1.7 m

Stores x 3 | 1.6 x 1.6 m

Study | 2.6 x 1.7 m

Garden |  $9.2 \times 3.0 \text{ m} + 1.5 \times 15.5 \text{ m}$ 

LOWER GROUND FLOOR

Location Plan