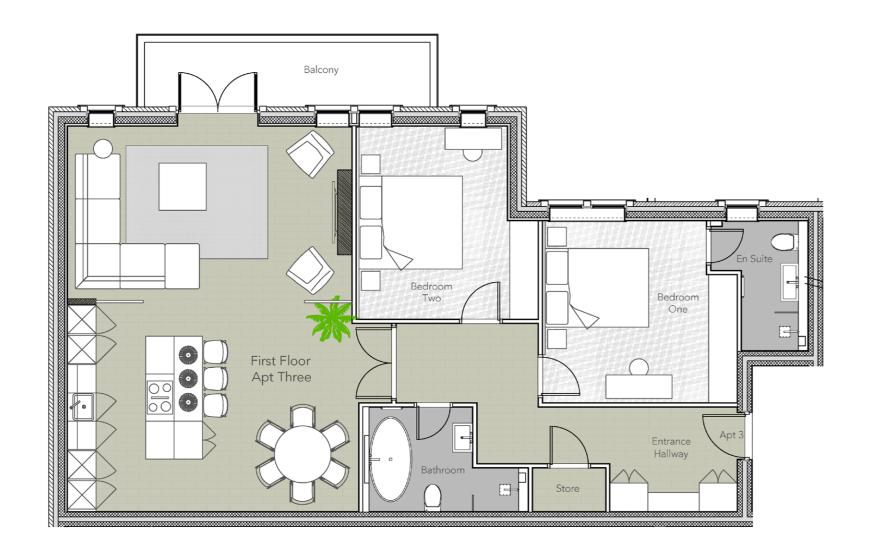

#### APARTMENT THREE

### TWO BEDROOM FIRST FLOOR APARTMENT WITH EN-SUITE

First Floor

Size | 110 sqm (1184 sq ft)

Kitchen, Living & Dining | 6.9 x 8.2 m

Bedroom One | 4.1 x 3.9 m En-suite | 2.7 x 1.4 m

Bedroom Two I 3.9 x 4.1 m

Family Bathroom | 3.5 x 2.2 m

Store | 1.6 x 0.9 m

Balcony | 1.3 x 6.1 m

FIRST FLOOR | Location Plan