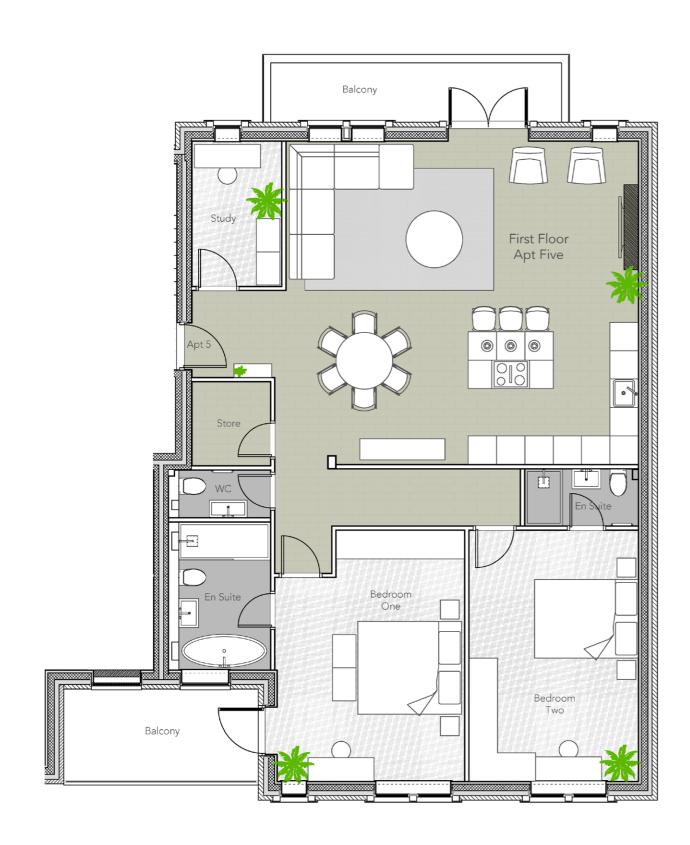

#### APARTMENT FIVE

#### TWO BEDROOM FIRST FLOOR APARTMENT WITH TWO EN-SUITES & STUDY

First Floor

Size | 126 sqm (1356 sq ft)

Kitchen, Living & Dining | 7.5 x 6.9 m

Study | 1.8 x 3.1 m

Bedroom One | 4.1 x 5.3 m En-suite | 2.2 x 3.2 m

Bedroom Two | 3.6 x 5.3 m En-suite | 2.4 x 1.2 m

WC | 2.2 x 1.1 m

Store | 1.7 x 1.8 m

Front Balcony | 1.3 x 6.1 m

Rear Balcony | 4.1 x 2.0 m