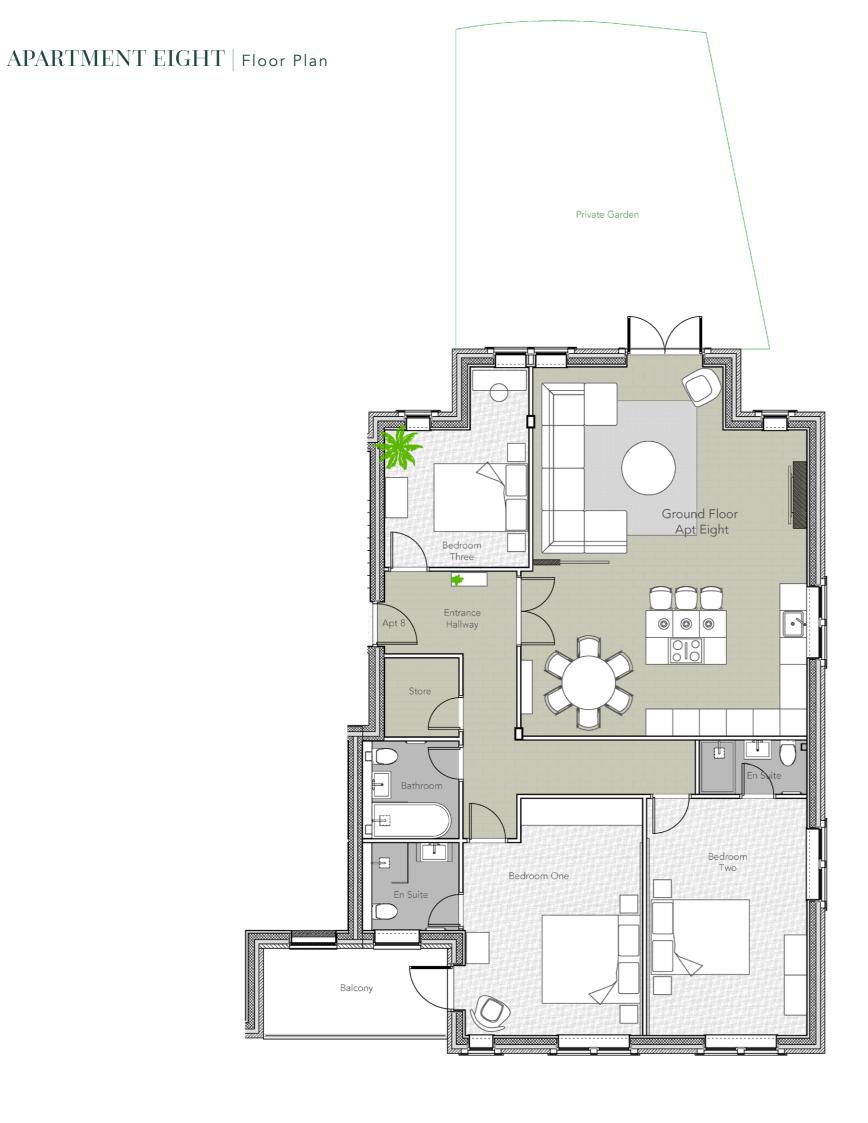

#### APARTMENT EIGHT

### THREE BEDROOM GROUND FLOOR APARTMENT WITH TWO EN-SUITES

Ground Floor

Size | 134 sqm (1442 sq ft)

Kitchen & Dining I 6.4 x 3.6 m

Living | 6.2 x 4.6 m

Bedroom One | 4.1 x 5.3 m En-suite | 2.2 x 1.9 m

Bedroom Two | 3.6 x 5.3 m En-suite | 2.4 x 1.2 m

Bedroom Three | 3.3 x 4.5 m

Family Bathroom | 2.2 x 1.9 m

Store | 1.7 x 1.8 m

Garden | 6.3 x 7.3 m