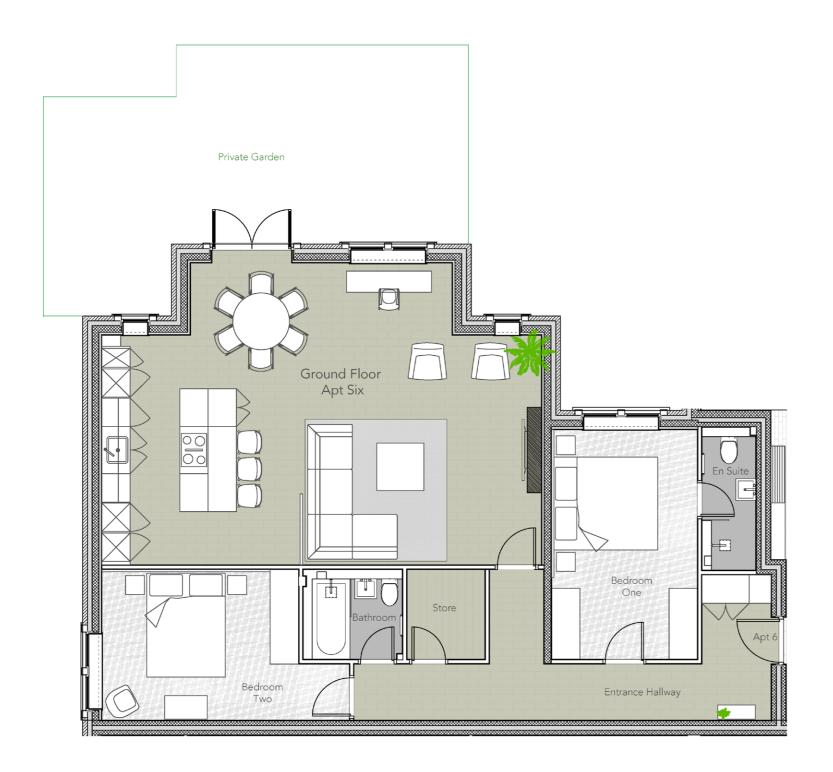

#### APARTMENT SIX

### TWO BEDROOM GROUND FLOOR APARTMENT WITH EN-SUITE

Ground Floor

Size | 113 sqm (1216 sq ft)

Kitchen, Living & Dining | 9.4 x 6.4 m

Bedroom One | 3.2 x 4.9 m En-suite | 1.2 x 3.0 m

Bedroom Two I 5.3 x 3.2 m

Family Bathroom | 2.1 x 2.0 m

Store | 1.7 x 2.0 m

Garden | 9.0 x 4.2 m

GROUND FLOOR | Location Plan