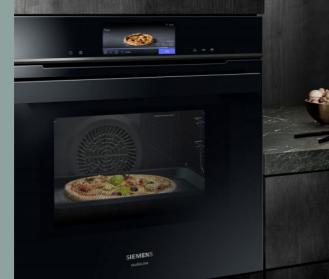

#### SPECIFICATION

Luxury kitchen specifications harmoniously blend functionality, aesthetics, and the latest technology. The kitchens at Vicarage Gardens boast high-end appliances from renowned brands, such as Siemens & Bora offering top-tier performance and innovative features.

Custom cabinetry crafted from premium materials provide ample storage while seamlessly integrating with the overall design scheme. Quality Silestone countertops not only enhance the visual appeal but also ensure durability and ease of maintenance. Attention to detail extends to fixtures and finishes, with integrated lighting solutions, soft close hinges and custom made drawer organisers, elevating the space to one of opulence and refinement.

### **SIEMENS**

**silestone** 

BORA

KITCHENS BY