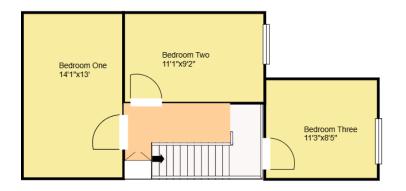

Bedroom One: 14'1" x 13'

Radiator, double-glazed bay window to front and power points to remain.

Bedroom Two: 11'1" x 9'2"

Radiator, double-glazed window to rear,

and power points to remain.

Bedroom Three: 11'3" x 8'

Radiator, double-glazed window to rear,

orangesquareu

and power points to remain.

Garden Approx 54ft

Misreprestation Act 1991

No descriptions, directions, reference to condition and receivery permissions for use and occupation and other details are given without responsibility are moreover should not refer as substanced or reconstruction of fact but must satisfy thermelves by impection or otherwise on to the correctness of each of from an extraction of satisfy thermelves and the permitted on the correctness of each of from an extraction of the correctness of each of from the extraction of the correctness of each of from the extraction of the extraction