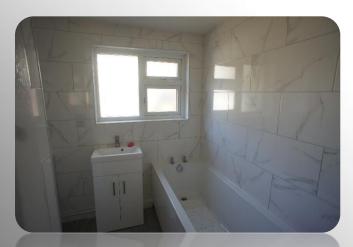

**Ground Floor Bathroom:** 

Four-piece suite, comprising of low flush WC, bath with side panel taps, pedestal sink with taps, shower cubical, fully tiled and window to rear aspect

Stairs to first floor 1st floor landing: