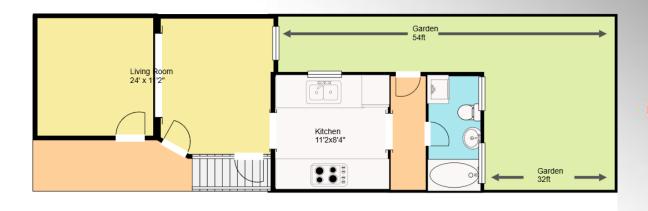

Lounge: 24'x 11'2"

Double glazed bay window to front aspect, power points and laminate floor

to remain

Cellar: 15' x 6'5"

power points to remain

Kitchen: 11'2" x 8'4"

Spacious kitchen with tilled flooring, part tiled walls, wall and base mounted units with roll top work surface incorporating sink with mixer tap and side drainer, plumbing for washing machine and window to side aspect.

**Ground Floor Bathroom:** 

Four-piece suite, comprising of low flush WC, bath with side panel taps, pedestal sink with taps, shower cubical, fully tiled and window to rear aspect

Stairs to first floor 1st floor landing:

Radiator, double-glazed window to rear,

orangesquareu

and power points to remain.

Garden Approx 54ft

Misreprestation Act 1991

No descriptions, directions, reference to condition and receivery permissions for use and occupation and other details are given without responsibility are moreover should not refer as substanced or reconstruction of fact but must satisfy thermelves by impection or otherwise on to the correctness of each of from an extraction of satisfy thermelves and the permitted on the correctness of each of from an extraction of the correctness of each of from the extraction of the correctness of each of from the extraction of the extraction