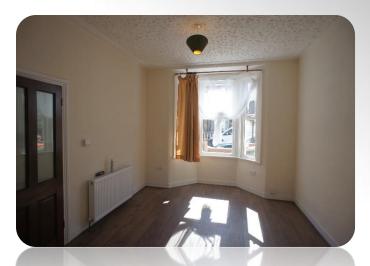

Lounge: 24'x 11'2"

Double glazed bay window to front aspect, power points and laminate floor

to remain

Cellar: 15' x 6'5"

power points to remain

Kitchen: 11'2" x 8'4"

Spacious kitchen with tilled flooring, part tiled walls, wall and base mounted units with roll top work surface incorporating sink with mixer tap and side drainer, plumbing for washing machine and window to side aspect.

Bedroom One: 14'1" x 13'

Radiator, double-glazed bay window to front and power points to remain.

Bedroom Two: 11'1" x 9'2"

Radiator, double-glazed window to rear,

and power points to remain.

Bedroom Three: 11'3" x 8'