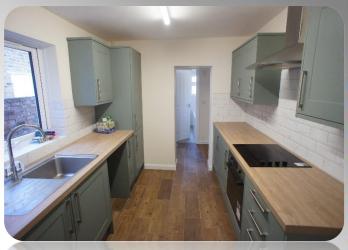

Lounge: 24'x 11'2"

Double glazed bay window to front aspect, power points and laminate floor

to remain

Cellar: 15' x 6'5"

power points to remain

Kitchen: 11'2" x 8'4"

Spacious kitchen with tilled flooring, part tiled walls, wall and base mounted units with roll top work surface incorporating sink with mixer tap and side drainer, plumbing for washing machine and window to side aspect.