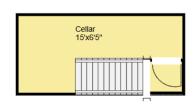

Lounge: 24'x 11'2"

Double glazed bay window to front aspect, power points and laminate floor

to remain

Cellar: 15' x 6'5"

power points to remain

Kitchen: 11'2" x 8'4"

Spacious kitchen with tilled flooring, part tiled walls, wall and base mounted units with roll top work surface incorporating sink with mixer tap and side drainer, plumbing for washing machine and window to side aspect.