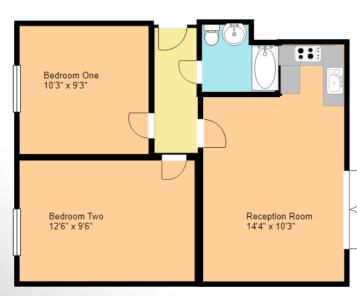

## **Entrance:**

Via internal hallway, entry phone system, wall mounted electric heater and leading to

Living/ dinner: 14'4 x 10'3

Double glazed square window to front aspect, fitted carpet, high ceilings, electric wall mounted heater and large

Kitchen: 9'6 x 7'4

patio doors to front terrace.

Tiled flooring, part tiled walls, wall and base mounted units with roll top work surface incorporating sink with mixer tap and side drainer, plumbing for washing machine, integrated electric cooker, space for fridge freezer and double-glazed window to front aspect.

Bedroom One: 10'3 x 9'3
Large double-glazed window to rear
aspect, carpet and electric wall mounted
heater to remain.

Bedroom Two: 12'6 x 9'6
Large double room, carpet, wall
mounted electric heater and doubleglazed window to rear aspect.

## **Bathroom:**

Three piece suite, comprising of low flush WC, bath with side panel taps, pedestal sink with taps, part tiled walls and vinyl floor.

Idesduare

Misreprestation Act 1991

Digings Signate for themselves and for the Vendors of Levisors of this property whose aports they are piven incline that the whole responsibility in descriptions, dimensions, reference to condition and colors of the constraints and the constraints of the constraints are produced in past fath and set out as a general polds only and do not construint any period for or constant.