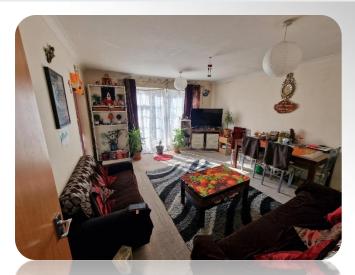

## **Entrance:**

Via internal hallway, entry phone system, wall mounted electric heater and leading to

Living/ dinner: 14'4 x 10'3

Double glazed square window to front aspect, fitted carpet, high ceilings, electric wall mounted heater and large