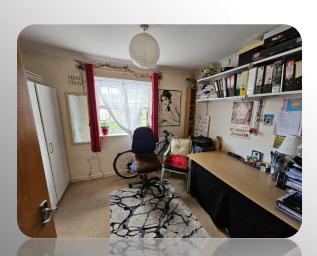

Bedroom One: 10'3 x 9'3
Large double-glazed window to rear
aspect, carpet and electric wall mounted
heater to remain.

Bedroom Two: 12'6 x 9'6
Large double room, carpet, wall
mounted electric heater and doubleglazed window to rear aspect.