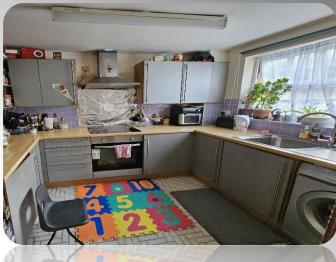

Kitchen: 9'6 x 7'4

patio doors to front terrace.

Tiled flooring, part tiled walls, wall and base mounted units with roll top work surface incorporating sink with mixer tap and side drainer, plumbing for washing machine, integrated electric cooker, space for fridge freezer and double-glazed window to front aspect.