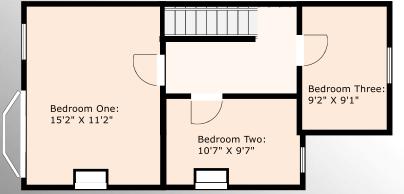

#### Bathroom:

Two piece suite, comprising of low flush WC, bath with side panel mixer tap, shower cubical, tiled walls/floor and double glazed window to rear aspect

Bedroom One: 15'2" x 11'2"

Double glazed bay window to front aspect

Bedroom Two: 10'7" x 9'7"

Double glazed window to rear aspect and power points.

Bedroom Three: 9'2" x 9'1"

Double glazed window to rear aspect and power points.