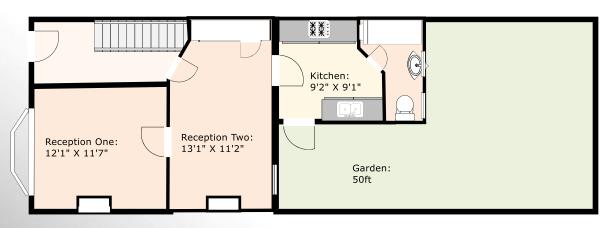

Reception One: 12'1"x 11'7"

Double glazed bay window to front aspect, hard wood floor to remain and radiator

Reception Two: 13'1"x 11'2"

Double glazed window to rear aspect, hard wood floor to remain and radiator

#### Kitchen: 9'2"x 9'1"

Double glazed window to side aspect and range of fitted wall and base units with roll top work surfaces incorporating stainless sink unit with mixer tap, plumbing for washing machine and lino hard floor to remain

### Rear Garden: 50ft