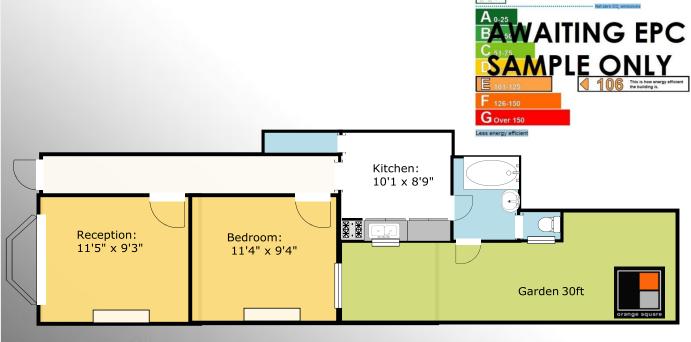

Large Reception: 11'5'x 9'36' Double glazed bay window to front aspect, high ceilings, radiator, power points and laminate flooring to remain

Bedroom: 11'4' x 9'4' Double glazed window to the rear aspect, radiator, high ceilings and laminate flooring.

Kitchen: 10'1' x 8'9' Lino floor, part tiled walls, wall and base mounted units with roll top work

surface incorporating sink with mixer tap and side drainer, gas cooker with hob.

## Bathroom:

Tiled to the ceiling, 3 piece suite bathroom, extractor fan, double glazed window to the rear and wall mounted heater.

Rear Garden 30 ft Landscaped

Energy Performance Asset

Misreprestation Act 1991