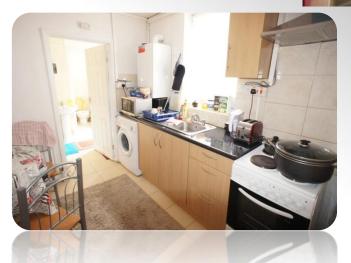

Kitchen: 10'1' x 8'9' Lino floor, part tiled walls, wall and base mounted units with roll top work

surface incorporating sink with mixer tap and side drainer, gas cooker with hob.