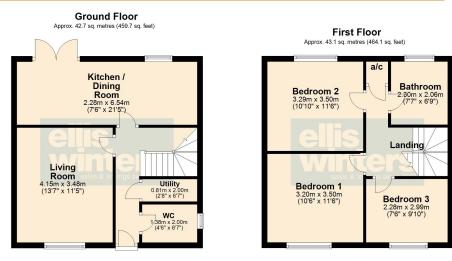

Total area: approx. 85.8 sq. metres (923.7 sq. feet)

#### Ground Floor

Living Room 4.15m (13'7") x 3.48m (11'5")

Kitchen / Dining Room 6.54m (21'5") x 2.28m (7'6")

WC 2.00m (6'7") x 1.38m (4'6")

Utility 2.00m (6'7") x 0.81m (2'8")

First Floor

Bedroom 1 3.50m (11'6") x 3.20m (10'6")

Bedroom 2 3.50m (11'6") x 3.29m (10'10")

Bedroom 3 2.99m (9'10") x 2.28m (7'6")

Bathroom 2.30m (7'7") x 2.06m (6'9")

Outside

There is off road parking at the front of the property plus a fully enclosed rear garden laid with astroturf.