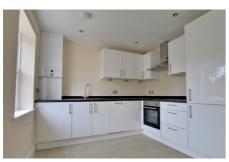

#### **KITCHEN/DINING ROOM**

5.09m (16'8") x 2.92m (9'7") Fitted with a modern range of wall and base units housing single electric oven and four ring ceramic hob with extractor hood over, integrated fridge/freezer, washing machine and dishwasher, wall mounted gas boiler, window to front.