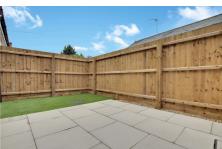

#### OUTSIDE

To the rear of the property is a courtyard garden which is low maintenance with patio area and area laid with astro turf. There is also an outside power socket.