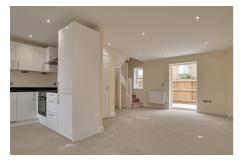

#### **KITCHEN/DINING ROOM**

5.09m (16'8") x 2.92m (9'7") Fitted with a modern range of wall and base units housing single electric oven and four ring ceramic hob with extractor hood over, integrated fridge/freezer, washing machine and dishwasher, wall mounted gas boiler, window to front.

#### LIVING ROOM

5.10m (16'9") max. x 3.80m (12'6") Open plan to kitchen, window to rear, double doors out to garden.