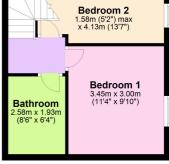

#### FIRST FLOOR

BEDROOM 1 3.45m (11'4") x 3.00m (9'10") Window to side.

#### **BEDROOM 2**

4.13m (13'7") x 1.58m (5'2") Window to side.

#### BATHROOM

Fitted with a panelled bath which has mains shower over, low level WC and hand wash basin set within vanity unit. Heated towel rail.