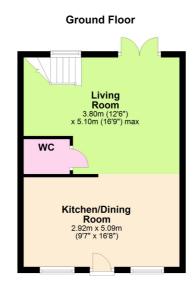

#### **GROUND FLOOR**

#### **KITCHEN/DINING ROOM**

5.09m (16'8") x 2.92m (9'7") Fitted with a modern range of wall and base units housing single electric oven and four ring ceramic hob with extractor hood over, integrated fridge/freezer, washing machine and dishwasher, wall mounted gas boiler, window to front.

#### LIVING ROOM

5.10m (16'9") max. x 3.80m (12'6") Open plan to kitchen, window to rear, double doors out to garden.

#### WC

Fitted with a low level WC and hand wash basin.