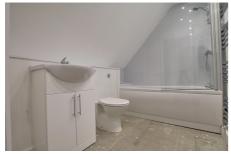

#### BATHROOM

Fitted with a panelled bath which has mains shower over, low level WC and hand wash basin set within vanity unit. Heated towel rail.