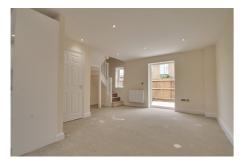

#### LIVING ROOM

5.10m (16'9") max. x 3.80m (12'6") Open plan to kitchen, window to rear, double doors out to garden.