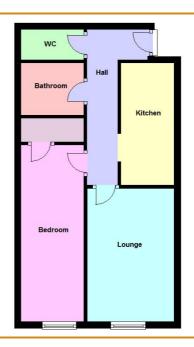

#### HALL

#### LOUNGE

4.07m (13'4") x 2.64m (8'8") Sash window to front.

#### **KITCHEN**

 $3.72m (12'2") \times 1.61m (5'3")$  Fitted kitchen with a range of wall, base and drawer units.

#### **BEDROOM**

5.38m (17'8") x 1.90m (6'3") Sash window to front, storage cupboard.

### **BATHROOM**

Fitted suite with panelled bath and wash hand basin.

#### wc

Low level WC