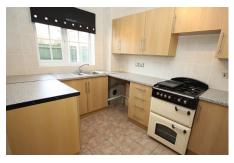

#### KITCHEN

2.95m (9'8") x 2.20m (7'3") Fitted with a matching range of base and eye level units with worktop space over, 1½ bowl stainless steel sink, plumbing for automatic washing machine, double glazed window to rear, ceramic tiling to all walls.