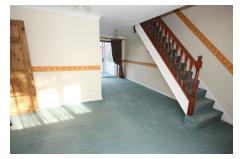

#### LOUNGE/DINING ROOM

4.50m (14'9") x 3.05m (10') Double glazed bay window to front, two radiators, coving to ceiling, stairs to first floor, double glazed sliding patio door to: