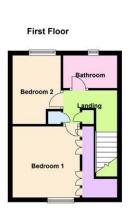

### FIRST FLOOR

LANDING Storage cupboard, boiler cupboard, coving to ceiling.

#### **BEDROOM 1** 2.95m (9'8") x 2.90m (9'6") Double glazed window to front, radiator, coving to ceiling, range of built in wardrobes.

#### **BEDROOM 2**

3.07m (10'1") max x 2.08m (6'10") Double glazed window to rear, radiator, coving to ceiling.

#### BATHROOM

Three piece suite comprising panelled bath with shower over, pedestal wash hand basin and low-level WC, ceramic tiling to all walls, double glazed window to rear, radiator, coving to ceiling.