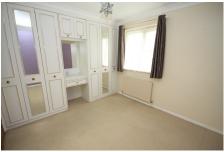

#### **BEDROOM 1** 2.95m (9'8") x 2.90m (9'6") Double glazed window to front, radiator, coving to ceiling, range of built in wardrobes.