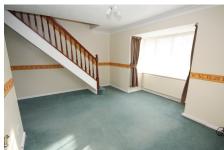

#### LOUNGE/DINING ROOM

4.50m (14'9") x 3.05m (10') Double glazed bay window to front, two radiators, coving to ceiling, stairs to first floor, double glazed sliding patio door to: