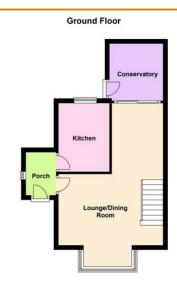

#### **GROUND FLOOR**

#### PORCH

Double glazed entrance door, double glazed window to side,

#### KITCHEN

2.95m (9'8") x 2.20m (7'3") Fitted with a matching range of base and eye level units with worktop space over, 1½ bowl stainless steel sink, plumbing for automatic washing machine, double glazed window to rear, ceramic tiling to all walls.

#### LOUNGE/DINING ROOM

4.50m (14'9") x 3.05m (10') Double glazed bay window to front, two radiators, coving to ceiling, stairs to first floor, double glazed sliding patio door to:

### CONSERVATORY

Double glazed construction, electric heater, door to garden.