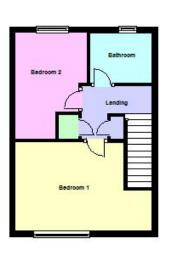

FIRST FLOOR LANDING Storage cupboard, airing cupboard.

#### BEDROOM 1

4.56m (15') x 3.00m (9'10")

Double glazed window to front, radiator.

#### BEDROOM 2

3.57m (11'9") x 2.40m (7'10") Double glazed window to rear, radiator.

#### **BATHROOM**

Double glazed window to rear, radiator.