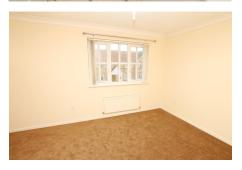

#### BEDROOM 1

4.56m (15') x 3.00m (9'10")

Double glazed window to front, radiator.

#### BEDROOM 2

3.57m (11'9") x 2.40m (7'10") Double glazed window to rear, radiator.