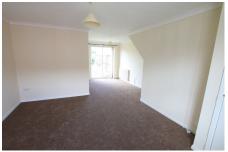

### Fleetwood Close, March, Cambridgeshire PE15 9NN

GROUND FLOOR Entrance door to:

-ΙΔΙΙ

Radiator, stairs to first floor.

LOUNGE / DININGROOM 6.67m (22") x 4.56m (15') max. Double glazed window to front, two radiators, double glazed sliding patio door to garden, INITIAL LENGTH OF TENANCY 6 months