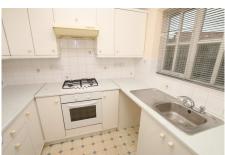

#### **KITCHEN**

2.44m (8') x 2.00m (6'7")

Fitted with a matching range of base and eye level units with worktop space over, stainless steel sink with single drainer, plumbing for automatic washing machine, built-in oven, four ring gas hob with extractor hood over, double glazed window to rear.