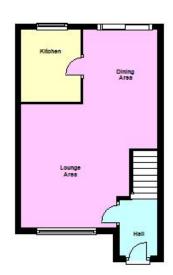

### Fleetwood Close, March, Cambridgeshire PE15 9NN

GROUND FLOOR Entrance door to:

-ΙΔΙΙ

Radiator, stairs to first floor.

LOUNGE / DININGROOM 6.67m (22") x 4.56m (15') max. Double glazed window to front, two radiators, double glazed sliding patio door to garden, INITIAL LENGTH OF TENANCY 6 months

#### **KITCHEN**

2.44m (8') x 2.00m (6'7")

Fitted with a matching range of base and eye level units with worktop space over, stainless steel sink with single drainer, plumbing for automatic washing machine, built-in oven, four ring gas hob with extractor hood over, double glazed window to rear.

FIRST FLOOR LANDING Storage cupboard, airing cupboard.