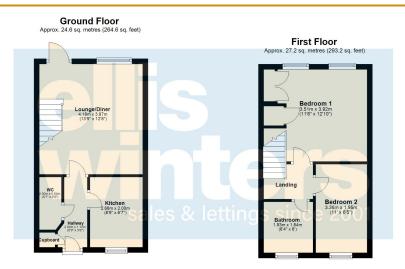

Total area: approx. 51.8 sq. metres (557.8 sq. feet)

## **GROUND FLOOR**

Kitchen

2.66m (8'9") x 2.00m (6'7")

WC

2.00m (6'7") x 0.84m (2'9")

Lounge/ Diner

4.18m (13'9") x 3.87m (12'8")

Bedroom 2

3.36m (11') x 1.95m (6'5") plus 0.21m (0'8") x 0.21m (0'8")

Bathroom

1.93m (6'4") x 1.84m (6') plus 0.21m (0'8") x 0.21m (0'8")

Bedroom 1

 $3.92m (12'10") \times 3.51m (11'6")$  plus  $0.21m (0'8") \times 0.21m (0'8")$ 