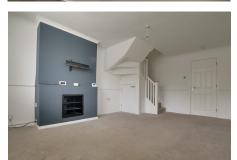

#### **GROUND FLOOR**

Living Room 5.13m (16'10") x 3.72m (12'2")

Kitchen/Dining Room 3.72m (12'2") x 2.82m (9'3")

FIRST FLOOR

Bedroom 1 3.72m (12'2") x 2.78m (9'1")

Bedroom 2 3.73m (12'3") x 2.85m (9'4")

Bathroom 2.37m (7'9") x 1.40m (4'7")