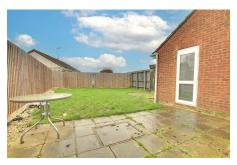

The front of the property is open plan and laid to lawn. A driveway to one side provides off road parking and leads to the single garage which has standard up and over door.

To the rear, the garden is laid to lawn with paved patio.