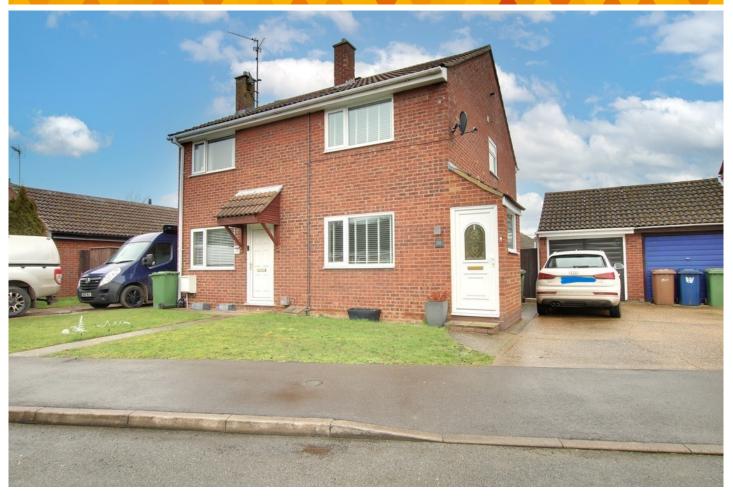

# £900 pcm

Bevills Close, Doddington, Cambridgeshire PE15 0TT

### Deposit £1,038

Available for rent now, this charming TWO-BEDROOM SEMI-DETACHED house offers a perfect blend of comfort and convenience. Upon entering, you'll be pleasantly surprised by the deceptively spacious layout. The property features a cozy living room, ideal for relaxation, and a generous kitchen/diner that provides ample space for family meals and entertaining. Both double bedrooms are well-proportioned, making them perfect for a restful haven or a home office. The family bathroom is designed for practicality and comfort. Outside, enjoy the benefits of OFF ROAD PARKING and a single GARAGE, as well as a good-sized garden to the rear, perfect for outdoor activities or unwinding in the fresh air. Don't miss out on this fantastic opportunity to make this lovely house your new home!

The front of the property is open plan and laid to lawn. A driveway to one side provides off road parking and leads to the single garage which has standard up and over door.

To the rear, the garden is laid to lawn with paved patio.