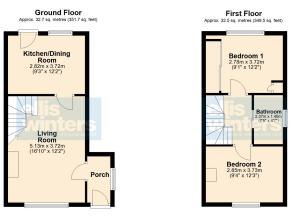

Total area: approx. 65.1 sq. metres (701.2 sq. feet)

#### **GROUND FLOOR**

Living Room 5.13m (16'10") x 3.72m (12'2")

Kitchen/Dining Room 3.72m (12'2") x 2.82m (9'3")

FIRST FLOOR

Bedroom 1 3.72m (12'2") x 2.78m (9'1")

Bedroom 2 3.73m (12'3") x 2.85m (9'4")

Bathroom 2.37m (7'9") x 1.40m (4'7")