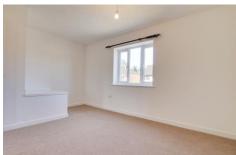

#### **BEDROOM 1**

4.43m (14'6") max. x 3.24m (10'8") max. Double glazed window to front, electric storage heater, storage cupboard.

#### **BEDROOM 2**

2.93m (9'7") x 2.39m (7'10") Double glazed window to rear, electric heater, storage cupboard.