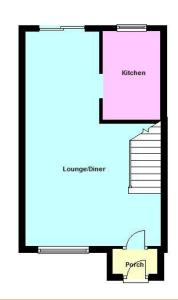

#### PORCH

Entrance door, door to:

#### LOUNGE/DINER

5.96m (22'10") max. x 4.41m (14'6") max. Double glazed window to front, electric storage heaters, stairs to first floor with storage under, sliding patio to the rear garden.

#### KITCHEN

2.87m (9'5") x 1.87m (6'2")

Fitted with a matching base and eye level units with worktop space over with ceramic tiling around, stainless steel sink, plumbing for washing machine, space for fridge, built-in oven, hob with pull out extractor hood over, double glazed window to rear, electric heater.