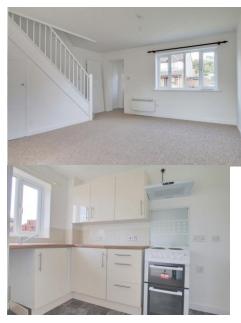

#### LOUNGE/DINER

5.96m (22'10") max. x 4.41m (14'6") max. Double glazed window to front, electric storage heaters, stairs to first floor with storage under, sliding patio to the rear garden.

#### KITCHEN

2.87m (9'5") x 1.87m (6'2")

Fitted with a matching base and eye level units with worktop space over with ceramic tiling around, stainless steel sink, plumbing for washing machine, space for fridge, built-in oven, hob with pull out extractor hood over, double glazed window to rear, electric heater.