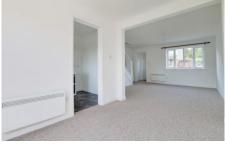

#### LOUNGE/DINER

5.96m (22'10") max. x 4.41m (14'6") max. Double glazed window to front, electric storage heaters, stairs to first floor with storage under, sliding patio to the rear garden.

#### KITCHEN

2.87m (9'5") x 1.87m (6'2")

Fitted with a matching base and eye level units with worktop space over with ceramic tiling around, stainless steel sink, plumbing for washing machine, space for fridge, built-in oven, hob with pull out extractor hood over, double glazed window to rear, electric heater.