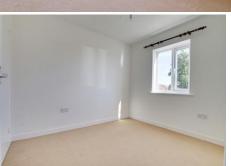

#### **BEDROOM 1**

4.43m (14'6") max. x 3.24m (10'8") max. Double glazed window to front, electric storage heater, storage cupboard.

#### **BEDROOM 2**

2.93m (9'7") x 2.39m (7'10") Double glazed window to rear, electric heater, storage cupboard.