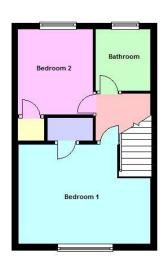

#### **BEDROOM 1**

4.43m (14'6") max. x 3.24m (10'8") max. Double glazed window to front, electric storage heater, storage cupboard.

#### **BEDROOM 2**

2.93m (9'7") x 2.39m (7'10") Double glazed window to rear, electric heater, storage cupboard.

#### **BATHROOM**

Fitted with three piece suite with panelled bath, pedestal wash hand basin and low-level WC, tiled surround, double glazed window to rear, electric heater.