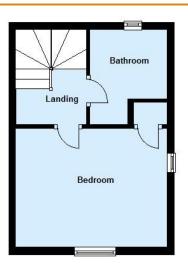

#### FIRST FLOOR LANDING

#### **BEDROOM**

4.19m (13'9") x 2.97m (9'9")
Sealed uPVC double glazed windows to front and side, electric panel heater, door to storage cupboard.

#### **BATHROOM**

Three piece suite with panelled bath, pedestal wash hand basin and low-level WC, uPVC double glazed window to side. Heated towel rail.