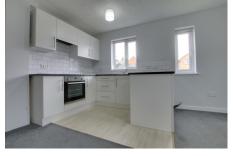

#### LOUNGE/KITCHEN

5.98m (19'7") x 4.19m (13'9") Two double glazed uPVC windows to side,

Two double glazed uPVC windows to side, uPVC double glazed window to front, electric panel heater.

#### KITCHEN AREA

Fitted with a matching range of base and eye level units with worktop space over, sink unit with single drainer and mixer tap, plumbing for washing machine, space for fridge/freezer, built-in electric oven, four ring ceramic hob. Spiral staircase to first floor.