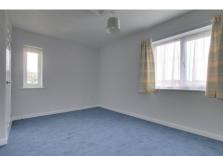

#### **BEDROOM**

4.19m (13'9") x 2.97m (9'9")
Sealed uPVC double glazed windows to front and side, electric panel heater, door to storage cupboard.