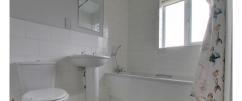

#### **BATHROOM**

Three piece suite with panelled bath, pedestal wash hand basin and low-level WC, uPVC double glazed window to side. Heated towel rail.