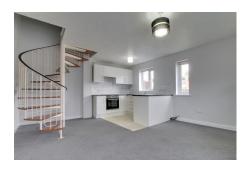

#### LOUNGE/KITCHEN

5.98m (19'7") x 4.19m (13'9") Two double glazed uPVC windows to side,

Two double glazed uPVC windows to side, uPVC double glazed window to front, electric panel heater.

#### KITCHEN AREA

Fitted with a matching range of base and eye level units with worktop space over, sink unit with single drainer and mixer tap, plumbing for washing machine, space for fridge/freezer, built-in electric oven, four ring ceramic hob. Spiral staircase to first floor.