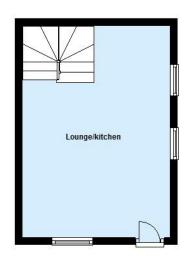

#### LOUNGE/KITCHEN

5.98m (19'7") x 4.19m (13'9") Two double glazed uPVC windows to side,

Two double glazed uPVC windows to side, uPVC double glazed window to front, electric panel heater.

#### KITCHEN AREA

Fitted with a matching range of base and eye level units with worktop space over, sink unit with single drainer and mixer tap, plumbing for washing machine, space for fridge/freezer, built-in electric oven, four ring ceramic hob. Spiral staircase to first floor.