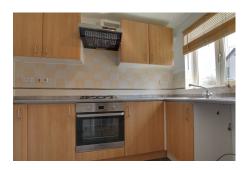

#### **ENTRANCE HALL**

Entrance door, radiator, laminate flooring, stairs to the first floor.

3.06m (10') x 1.81m (5'11")

Fitted with a matching range of base and eye level units with worktop space over, tiled splash backs, 1½ bowl stainless steel sink, plumbing for washing machine, space for fridge/freezer, built-in oven, gas hob with extractor hood over, double glazed window to front, radiator, tiled flooring.