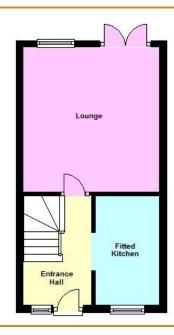

#### **ENTRANCE HALL**

Entrance door, radiator, laminate flooring, stairs to the first floor.

3.06m (10') x 1.81m (5'11")

Fitted with a matching range of base and eye level units with worktop space over, tiled splash backs, 1½ bowl stainless steel sink, plumbing for washing machine, space for fridge/freezer, built-in oven, gas hob with extractor hood over, double glazed window to front, radiator, tiled flooring.

#### **LOUNGE**

4.01m (13'2") x 3.81m (12'6")

Electric fire with wooden surround, double glazed window to rear, radiator, laminate flooring, coving to ceiling, double glazed double doors to the rear garden.