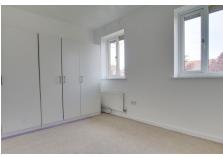

#### FIRST FLOOR

3.80m (12'6") x 3.04m (10') Two double glazed windows to rear, two wardrobes, radiator.

3.80m (12'6") approx. x 2.36m (7'9") Two double glazed windows to front, airing cupboard, radiator.