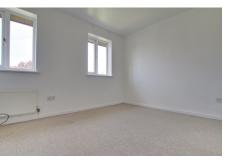

#### FIRST FLOOR

3.80m (12'6") x 3.04m (10') Two double glazed windows to rear, two wardrobes, radiator.

3.80m (12'6") approx. x 2.36m (7'9") Two double glazed windows to front, airing cupboard, radiator.