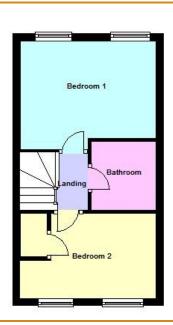

#### FIRST FLOOR

3.80m (12'6") x 3.04m (10') Two double glazed windows to rear, two wardrobes, radiator.

3.80m (12'6") approx. x 2.36m (7'9") Two double glazed windows to front, airing cupboard, radiator.

Panelled bath with shower over, wash hand basin with cupboards under, WC with hidden cistern, radiator, tiled splash backs.