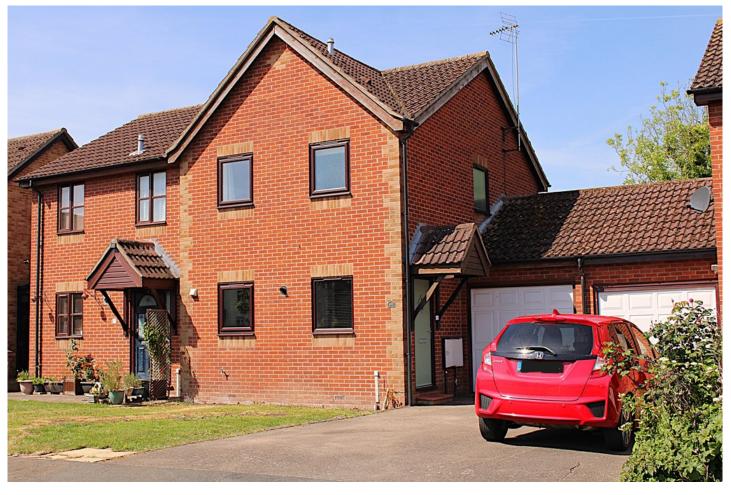

## Deposit £1,355

This charming well-presented 3-bedroom semi-detached property boasts a garage, driveway, and a delightful enclosed rear garden with a spacious patio and lawn – perfect for outdoor entertaining.

Inside, you'll find a welcoming entrance hall leading to a well-equipped kitchen and a generous lounge diner.

Upstairs offers two comfortable double bedrooms, a single bedroom, and a family bathroom.

Total area: approx. 81.8 sq. metres (880.7 sq. feet)