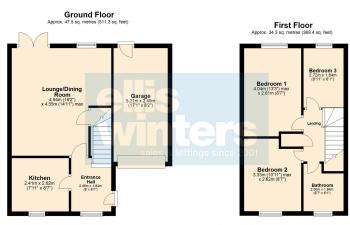

### **GROUND FLOOR**

**Entrance Hall** 

Kitchen 2.62m (8'7") x 2.41m (7'11")

Lounge/Dining Room 4.94m (16'2") x 4.55m (14'11") max.

#### Bathroom

2.00m (6'7") x 1.84m (6'1") plus 0.02m (0'1") x 0.02m (0'1")

Bedroom 2 3.33m (10'11") max x 2.62m (8'7")

Bedroom 1 4.04m (13'3") max. x 2.61m (8'7")

Bedroom 3 2.72m (8'11") x 1.84m (6'1")

**OUTSIDE** 