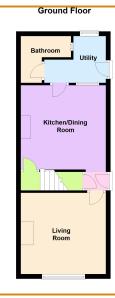

### **GROUND FLOOR**

## KITCHEN/DINING ROOM 3.62m (11'11") x 3.61m (11'10")

Fitted with a modern range of wall and base units housing single electric oven and four ring gas hob with extractor hood over, integrated dishwasher, space for fridge/freezer, Window to rear, stairs up to first floor.

**OUTSIDE** 

A shared side passage leads to the entrance door into this property and the adjoining neighbours on each side have rights of way over this access. The garden to the rear is set back from the passage and is fully enclosed and laid to lawn with paved patio.

### SERVICES

Mains gas, electricity, water and drainage.

2.00m (6'7") x 1.40m (4'7")

Door to passageway, plumbing for washing machine and space for tumble drier, window to rear.

## INITIAL LENGTH OF TENANCY 6 months

Energy rating D Fenland District Council Tax band - B

Fitted with a panelled bath having mains shower over, low level WC and hand wash basin. Extractor fan and window to side.

LIVING ROOM

Window to front. FIRST FLOOR

LANDING

BEDROOM 1 3.66m (12') x 3.48m (11'5") Window to front.

3.66m (12') x 3.48m (11'5")

3.46m (11'4") x 2.74m (9') Window to front.