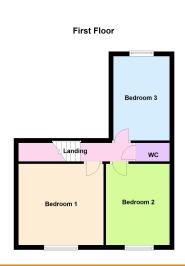

Upstairs the three bedrooms are all of a good size and a cloakroom has been added for convenience.

Available from June.

LIVING ROOM

Window to front. FIRST FLOOR

LANDING

BEDROOM 1 3.66m (12') x 3.48m (11'5") Window to front.

3.66m (12') x 3.48m (11'5")

3.46m (11'4") x 2.74m (9') Window to front.

## BEDROOM 3

3.64m (11'11") x 2.42m (7'11") Window to rear.

Fitted with a low level WC and hand wash basin

Ellis Winters & Co 20 Market Hill, Chatteris, Cambridgeshire, PE16 6BA Tel: 01354 694900 Email: info@elliswinters.co.uk www.elliswinters.co.uk