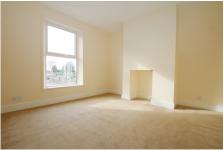

LIVING ROOM

Window to front. FIRST FLOOR

LANDING

BEDROOM 1 3.66m (12') x 3.48m (11'5") Window to front.

3.66m (12') x 3.48m (11'5")

3.46m (11'4") x 2.74m (9') Window to front.