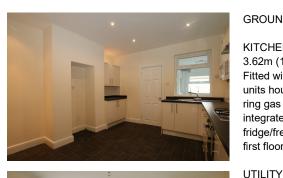

## KITCHEN/DINING ROOM 3.62m (11'11") x 3.61m (11'10")

Fitted with a modern range of wall and base units housing single electric oven and four ring gas hob with extractor hood over, integrated dishwasher, space for fridge/freezer, Window to rear, stairs up to first floor.