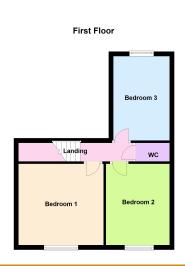

#### FIRST FLOOR

LIVING ROOM

LANDING

3.66m (12') x 3.48m (11'5")

### BEDROOM 1

Window to front.

3.46m (11'4") x 2.74m (9') Window to front.

#### BEDROOM 3

3.64m (11'11") x 2.42m (7'11") Window to rear.

Fitted with a low level WC and hand wash basin

Ellis Winters & Co 20 Market Hill, Chatteris, Cambridgeshire, PE16 6BA Tel: 01354 694900 Email: info@elliswinters.co.uk www.elliswinters.co.uk