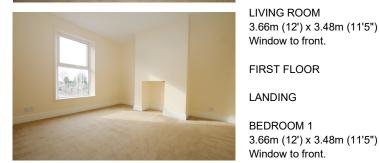

#### FIRST FLOOR

LIVING ROOM

LANDING

3.66m (12') x 3.48m (11'5")

### BEDROOM 1

Window to front.

3.46m (11'4") x 2.74m (9') Window to front.