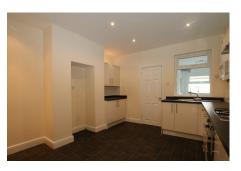

#### KITCHEN/DINING ROOM 3.62m (11'11") x 3.61m (11'10")

Fitted with a modern range of wall and base units housing single electric oven and four ring gas hob with extractor hood over, integrated dishwasher, space for fridge/freezer, Window to rear, stairs up to first floor.