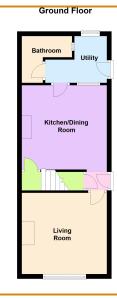

#### **GROUND FLOOR**

#### KITCHEN/DINING ROOM 3.62m (11'11") x 3.61m (11'10")

Fitted with a modern range of wall and base units housing single electric oven and four ring gas hob with extractor hood over, integrated dishwasher, space for fridge/freezer, Window to rear, stairs up to first floor.

#### **OUTSIDE**

A shared side passage leads to the entrance door into this property and the adjoining neighbours on each side have rights of way over this access. The garden to the rear is set back from the passage and is fully enclosed and laid to lawn with paved patio.

## UTILITY

2.00m (6'7") x 1.40m (4'7")

Door to passageway, plumbing for washing machine and space for tumble drier, window to rear.

## **BATHROOM**

Fitted with a panelled bath having mains shower over, low level WC and hand wash