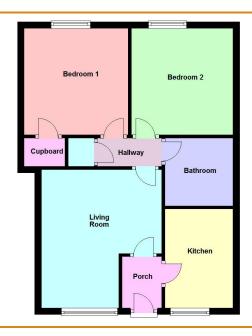

### LIVING ROOM

max. 4.20m (13'9") x 3.65m (12') Double glazed window to front, electric storage heater.

#### KITCHEN

3.00m (9'10") x 2.05m (6'9") Fitted with a matching range of base and eye level units with worktop space over, 1½ bowl stainless steel sink with single drainer, plumbing for washing machine, double glazed window to front.

HALLWAY Airing cupboard.

BEDROOM 1 3.23m (10'7") x 3.15m (10'4") Double glazed window to rear, electric heater.

BEDROOM 2 3.23m (10'7") x 3.07m (10'1") Double glazed window to rear, electric heater.

#### BATHROOM

Three piece suite comprising panelled bath with mixer tap, pedestal wash hand basin and low level WC, ceramic tiling, electric heater.

OUTSIDE There are communal gardens and parking.

INITIAL LENGTH OF TENANCY 6 months