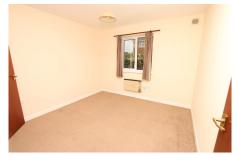

HALLWAY Airing cupboard.

BEDROOM 1 3.23m (10'7") x 3.15m (10'4") Double glazed window to rear, electric heater.

BEDROOM 2 3.23m (10'7") x 3.07m (10'1") Double glazed window to rear, electric heater.