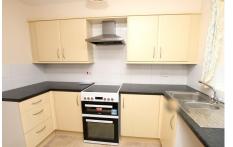

#### KITCHEN

3.00m (9'10") x 2.05m (6'9") Fitted with a matching range of base and eye level units with worktop space over, 1½ bowl stainless steel sink with single drainer, plumbing for washing machine, double glazed window to front.