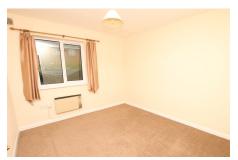

HALLWAY Airing cupboard.

BEDROOM 1 3.23m (10'7") x 3.15m (10'4") Double glazed window to rear, electric heater.

BEDROOM 2 3.23m (10'7") x 3.07m (10'1") Double glazed window to rear, electric heater.